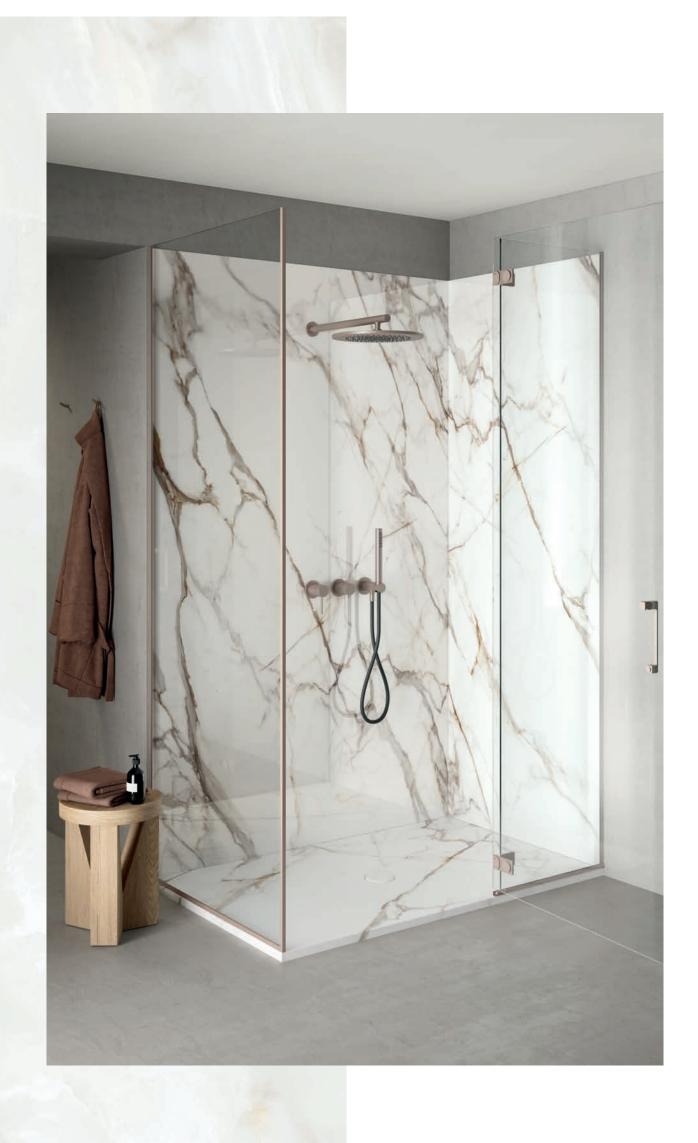

## Walk-in Solution

## Focus on Shower tray

Thanks to Nuovocorso's unique technologies, the shower tray is thermoformed and supplied slightly concave, so that the water can flow easily towards the drain.