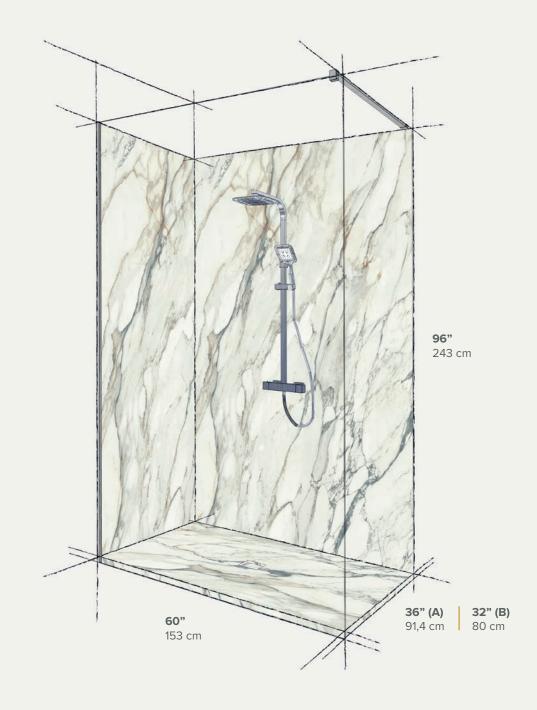

EAT DESIGN, SIMPLE SUPPLY.

Shell by Nuovocorso is a readymade kit for bathroom consisting of large porcelain stoneware slab tiles that are **cut-to-size** and ready for installation.

Simplicity and efficacy combined in a sophisticated, contemporary design: **a resource for retailers and a solution for showroom customers.** 



### Practical

**Shell solves the key difficulties with large slabs** such as processing, cutting, picking and logistics thanks to a calibrated range that is ready for sale.



In addition to being hard-wearing and unchanging, Shell's porcelain stoneware surfaces are **perfectly rectified and level**. The result? **Easy-to-lay and trouble-free in the future.** 



Wall Kit 3 Pieces

0

Wall Kit 2 Pieces



Tray

## **Build-in** Solution







## Walk-in Solution







# 14 colors 1 great result

#### Marble Look



Monte Bianco Polished | Matt



Statuario Polished | Matt



Calacatta Oro Polished | Matt Borghetto Polished | Matt



Polished | Matt

**Decorative Look** 



Arabescato Viola Polished | Matt



Glam Violet Polished | Matt

Polished | Matt



Wave Polished | Matt

SHELL by Tile Optima is available in various styles and colours that can create any current interior design trend or mood simply and effectively and satisfy the requirements of a wide range of customers.



#### **Concrete Look**



**Boulevard White** Matt

Boulevard Grey Matt

#### **Stone Look**



Fior di Bosco Polished | Matt

Travertino Beige Polished | Matt

Sahara Elegant Polished | Matt

## Focus on Shower tray

Thanks to Nuovocorso's unique technologies, the shower