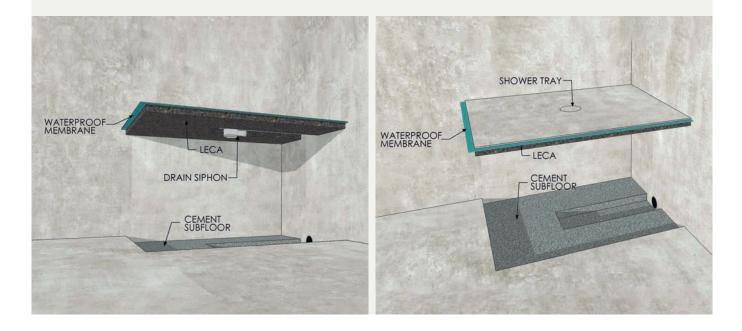

## **Build-in** Solution

## Walk-in Solution

## Focus on Shower tray

Thanks to Nuovocorso's unique technologies, the shower tray is thermoformed and supplied slightly concave, so that the water can flow easily towards the drain.