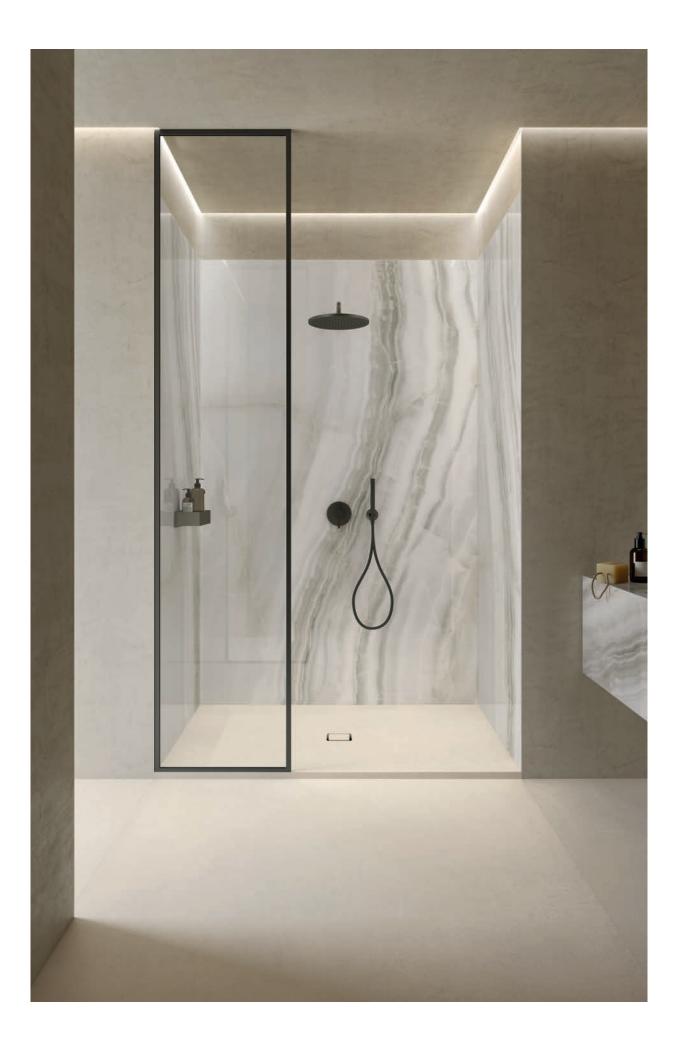

## GREAT DESIGN, SIMPLE SUPPLY.

Shell by Nuovocorso is a readymade kit for bathroom consisting of large porcelain stoneware slab tiles that are **cut-to-size** and ready for installation.

Simplicity and efficacy combined in a sophisticated, contemporary design: **a resource for retailers and a solution for showroom customers.** 



### Practical

**Shell solves the key difficulties with large slabs** such as processing, cutting, picking and logistics thanks to a calibrated range that is ready for sale.



In addition to being hard-wearing and unchanging, Shell's porcelain stoneware surfaces are **perfectly rectified and level**. The result? **Easy-to-lay and trouble-free in the future.** 



Wall Kit 3 Pieces

0

Wall Kit 2 Pieces



Tray

## **Build-in** Solution







## Walk-in Solution







# 14 colors 1 great result

#### Marble Look



Monte Bianco Polished | Matt



Statuario Polished | Matt



Calacatta Oro Polished | Matt Borghetto Polished | Matt



Polished | Matt

**Decorative Look** 



Arabescato Viola Polished | Matt



Glam Violet Polished | Matt

Polished | Matt



Wave Polished | Matt

SHELL by Tile Optima is available in various styles and colours that can create any current interior design trend or mood simply and effectively and satisfy the requirements of a wide range of customers.



#### **Concrete Look**



**Boulevard White** Matt

Boulevard Grey Matt

#### **Stone Look**



Fior di Bosco Polished | Matt

Travertino Beige Polished | Matt

Sahara Elegant Polished | Matt

## Focus on Shower tray

Thanks to Nuovocorso's unique t