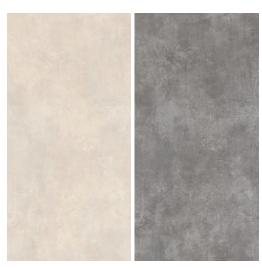

ging, Shell's porcelain stoneware surfaces are **perfectly rectified and level**. The result? **Easy-to-lay and trouble-free in the future.** 



Wall Kit 3 Pieces

0

Wall Kit 2 Pieces



Tray

## **Build-in** Solution







## Walk-in Solution







# 14 colors 1 great result

#### Marble Look



Monte Bianco Polished | Matt



Statuario Polished | Matt



Calacatta Oro Polished | Matt Borghetto Polished | Matt



Polished | Matt

**Decorative Look** 



Arabescato Viola Polished | Matt



Glam Violet Polished | Matt

Polished | Matt



Wave Polished | Matt

SHELL by Tile Optima is available in various styles and colours that can create any current interior design trend or mood simply and effectively and satisfy the requirements of a wide range of customers.



#### **Concrete Look**



**Boulevard White** Matt

Boulevard Grey Matt

#### **Stone Look**



Fior di Bosco Polished | Matt

Travertino Beige Polished | Matt

Sahara Elegant Polished | Matt

## Focus on Shower tray

Thanks to Nuovocorso's unique technologies, the shower tray is thermoformed and supplied slightly concave, so that the water can flow easily towards the drain.





## 9+1 reasons why customers will **love Shell**



No harmful substances

Scratch-proof Resistant to use and abrasion

**Frost resistant** Weather resistant

Resistant to high temperature and thermal shock

Ideal for refurbishments Ready, easy and quick to install



Hygienic Suitable for food contact



Easy to clean Resistant to conventional chemical detergents



**UV** resistant



Waterproof Absorption coefficient near zero

100% M