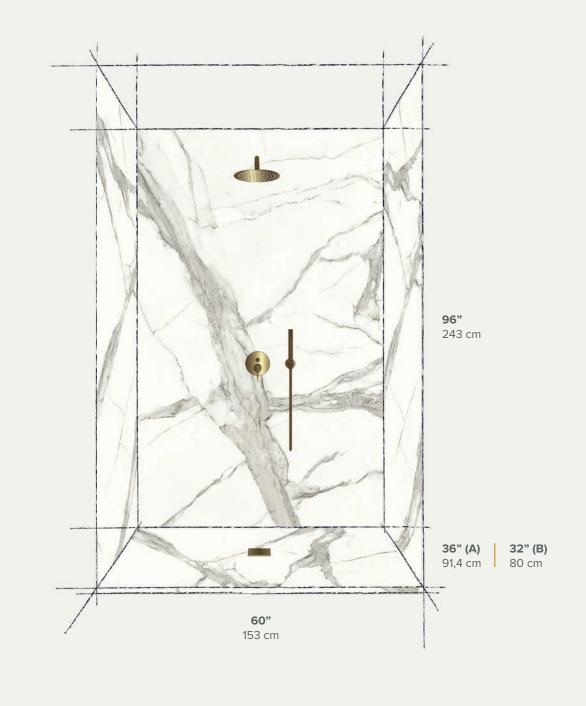

## GREAT DESIGN, SIMPLE SUPPLY.

Shell by Nuovocorso is a readymade kit for bathroom consisting of large porcelain stoneware slab tiles that are **cut-to-size** and ready for installation.

Simplicity and efficacy combined in a sophisticated, contemporary design: **a resource for retailers and a solution for showroom customers.** 



### Practical

**Shell solves the key difficulties with large slabs** such as processing, cutting, picking and logistics thanks to a calibrated range that is ready for sale.



In addition to being hard-wearing and unchanging, Shell's porcelain stoneware surfaces are **perfectly rectified and level**. The result? **Easy-to-lay and trouble-free in the future.** 



Wall Kit 3 Pieces

0

Wall Kit 2 Pieces



Tray

## **Build-in** Solution







## Walk-in Solution







# 14 colors 1 great result

#### Marble Look



Monte Bianco Polished | Matt



Statuario Polished | Matt



Calacatta Oro Polished | Matt Borghetto Polished | Matt



Polished | Matt

**Decorative Look** 



Arabescato Viola Polished | Matt



Glam Violet Polished | Matt

Polished | Matt



Wave Polished | Matt

SHELL by Tile Optima is available in various styles and colours that can create any current interior design trend or mood simply and effectively and satisfy the requirements of a wide range of customers.



#### **Concrete Look**



**Boulevard White** Matt

Boulevard Grey Matt

#### **Stone Look**



Fior di Bosco Polished | Matt

Travertino Beige Polished | Matt

Sahara Elegant Polished | Matt

## Focus on Shower tray

Thanks to Nuovocorso's uniq