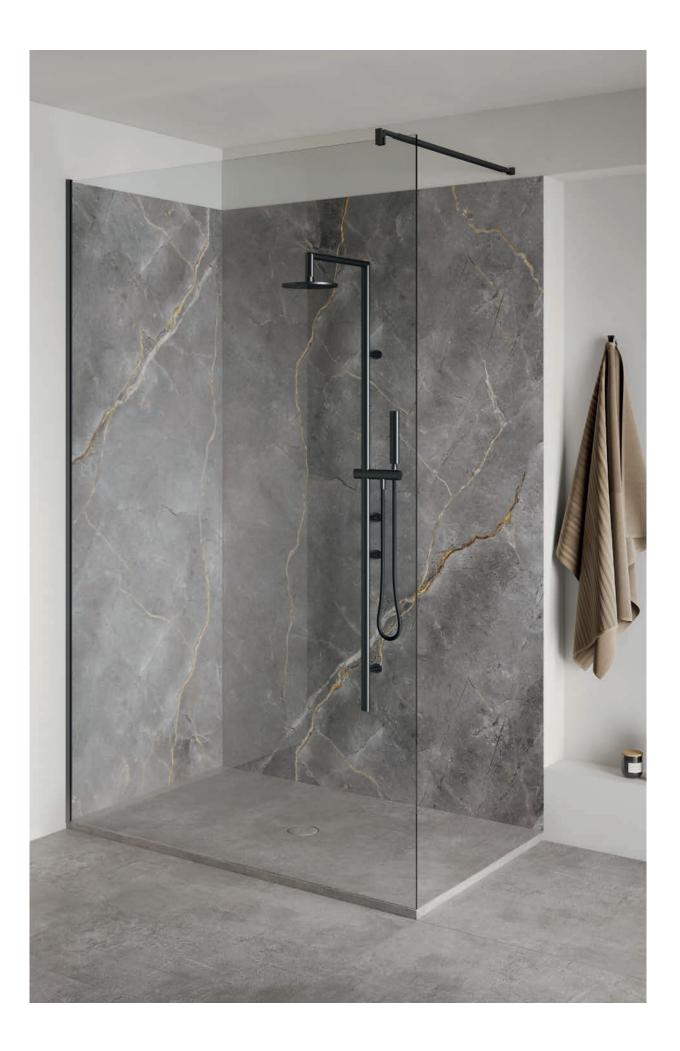

DESIGN, SIMPLE SUPPLY.

Shell by Nuovocorso is a readymade kit for bathroom consisting of large porcelain stoneware slab tiles that are **cut-to-size** and ready for installation.

Simplicity and efficacy combined in a sophisticated, contemporary design: **a resource for retailers and a solution for showroom customers.** 



### Practical

**Shell solves the key difficulties with large slabs** such as processing, cutting, picking and logistics thanks to a calibrated range that is ready for sale.



In addition to being hard-wearing and unchanging, Shell's porcelain stoneware surfaces are **perfectly rectified and level**. The result? **Easy-to-lay and trouble-free in the future.** 



Wall Kit 3 Pieces

0

Wall Kit 2 Pieces



Tray

## **Build-in** Solution







## Walk-in Solution







# 14 colors 1 great result

#### Marble Look



Monte Bianco Polished | Matt



Statuario Polished | Matt



Calacatta Oro Polished | Matt Borghetto Polished | Matt



Polished | Matt

**Decorative Look** 



Arabescato Viola Polished | Matt



Glam Violet Polished | Matt

Polished | Matt



Wave Polished | Matt

SHELL by Tile Optima is available in various styles and colours that can create any current interior design trend or mood simply and effectively and satisfy the requirements of a wide range of customers.



#### **Concrete Look**



**Boulevard White** Matt

Boulevard Grey Matt

#### **Stone Look**



Fior di Bosco Polished | Matt

Travertino Beige Polished | Matt

Sahara Elegant Polished | Matt

## Focus on Shower tray

Thanks to Nuovocorso's unique technologies, the shower tra