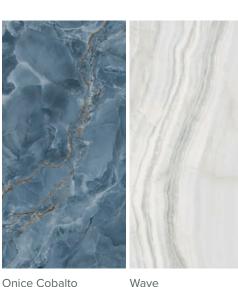

#### Marble Look

Monte Bianco Polished | Matt

Statuario Polished | Matt

Calacatta Oro Polished | Matt Borghetto Polished | Matt

Polished | Matt

**Decorative Look** 

Arabescato Viola Polished | Matt

Glam Violet Polished | Matt

Polished | Matt

Wave Polished | Matt

SHELL by Tile Optima is available in various styles and colours that can create any current interior design trend or mood simply and effectively and satisfy the requirements of a wide range of customers.