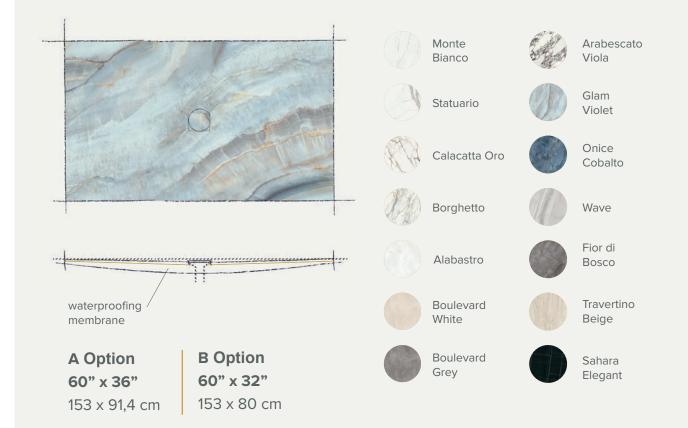

# 14 colors 1 great result

#### Marble Look

Monte Bianco Polished | Matt

Statuario Polished | Matt

Calacatta Oro Polished | Matt Borghetto Polished | Matt

Polished | Matt

**Decorative Look** 

Arabescato Viola Polished | Matt

Glam Violet Polished | Matt

Polished | Matt

Wave Polished | Matt

SHELL by Tile Optima is available in various styles and colours that can create any current interior design trend or mood simply and effectively and satisfy the requirements of a wide range of customers.

#### **Concrete Look**

**Boulevard White** Matt

Boulevard Grey Matt

#### **Stone Look**

Fior di Bosco Polished | Matt

Travertino Beige Polished | Matt

Sahara Elegant Polished | Matt