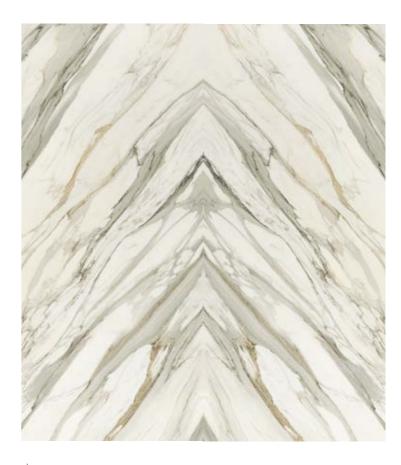

8"x48"

## forte white



6 MM

1103377 RECTIFIED MATTE 48"x110" 1103383 RECTIFIED POLISHED 48"x110"

★ 10 MM

1103365 RECTIFIED MATTE 48"x48" 1103371 RECTIFIED POLISHED 48"x48"

#### **BOOKMATCH**



★ 6 MM

. 7 .

1103391 RECTIFIED POLISHED 48"x110" BOOKMATCH A 1103392 RECTIFIED POLISHED 48"x110" BOOKMATCH B

## capriccio grey



★ 6 MM

1103373 RECTIFIED MATTE 48"x110" 1103379 RECTIFIED POLISHED 48"x110"

★ 10 MM

1103361 RECTIFIED MATTE 48"x48" 1103367 RECTIFIED POLISHED 48"x48"

**BOOKMATCH** 



★ 6 MM

1103385 RECTIFIED POLISHED 48"x110" BOOKMATCH A 1103386 RECTIFIED POLISHED 48"x110" BOOKMATCH B

## aria gold



#### 6 MM

1103375 RECTIFIED MATTE 48"x110" 1103381 RECTIFIED POLISHED 48"x110"

★ 10 MM

1103363 RECTIFIED MATTE 48"x48" 1103369 RECTIFIED POLISHED 48"x48"

## BOOKMATCH



★ 6 MM

1103393 RECTIFIED POLISHED 48"x110" BOOKMATCH A 1103394 RECTIFIED POLISHED 48"x110" BOOKMATCH B

## crescendo blue



★ 6 MM

1103376 RECTIFIED MATTE 48"x110" 1103382 RECTIFIED POLISHED 48"x110"

★ 10 MM

1103364 RECTIFIED MATTE 48"x48" 1103370 RECTIFIED POLISHED 48"x48"

## BOOKMATCH



★ 6 MM

1103387 RECTIFIED POLISHED 48"x110" BOOKMATCH A 1103388 RECTIFIED POLISHED 48"x110" BOOKMATCH B

## symphony red



6 MM

1103378
RECTIFIED MATTE 48"x110"
1103384
RECTIFIED POLISHED 48"x110"

★ 10 MM

1103366 RECTIFIED MATTE 48"x48" 1103372 RECTIFIED POLISHED 48"x48"

#### **BOOKMATCH**



★ 6 MM

1103389 RECTIFIED POLISHED 48"x110" BOOKMATCH A 1103390 RECTIFIED POLISHED 48"x110" BOOKMATCH B

.10.



ACCENT: JEM\_48"x110"\_ADAGIO WHITE\_MATTE

FLOOR: JEM\_ 48"x48"\_ADAGIO WHITE\_POLISHED