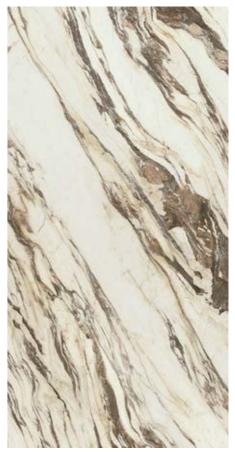

## symphony red

6 MM

1103378
RECTIFIED MATTE 48"x110"
1103384
RECTIFIED POLISHED 48"x110"

★ 10 MM

1103366 RECTIFIED MATTE 48"x48" 1103372 RECTIFIED POLISHED 48"x48"

WALL: JEM\_48"x110" BOOKMATCH\_CRESCENDO BLUE\_POLISHED

FLOOR: JEM\_48"x48"\_CRESCENDO BLUE\_MATTE

. 30 .

FLOOR: JEM\_48"x48"\_SYMPHONY RED\_POLISHED

. 32 .

WALL: JEM\_48"x110" BOOKMATCH\_SYMPHONY RED\_POLISHED

ACCENT: JEM\_48"x110"\_SYMPHONY RED\_POLISHED

FLOOR: NATIVE\_8"x48"\_PINE\_MATTE

. 34 .

WALL: JEM\_48"x110"\_SYMPHONY RED\_MATTE

. 36 .