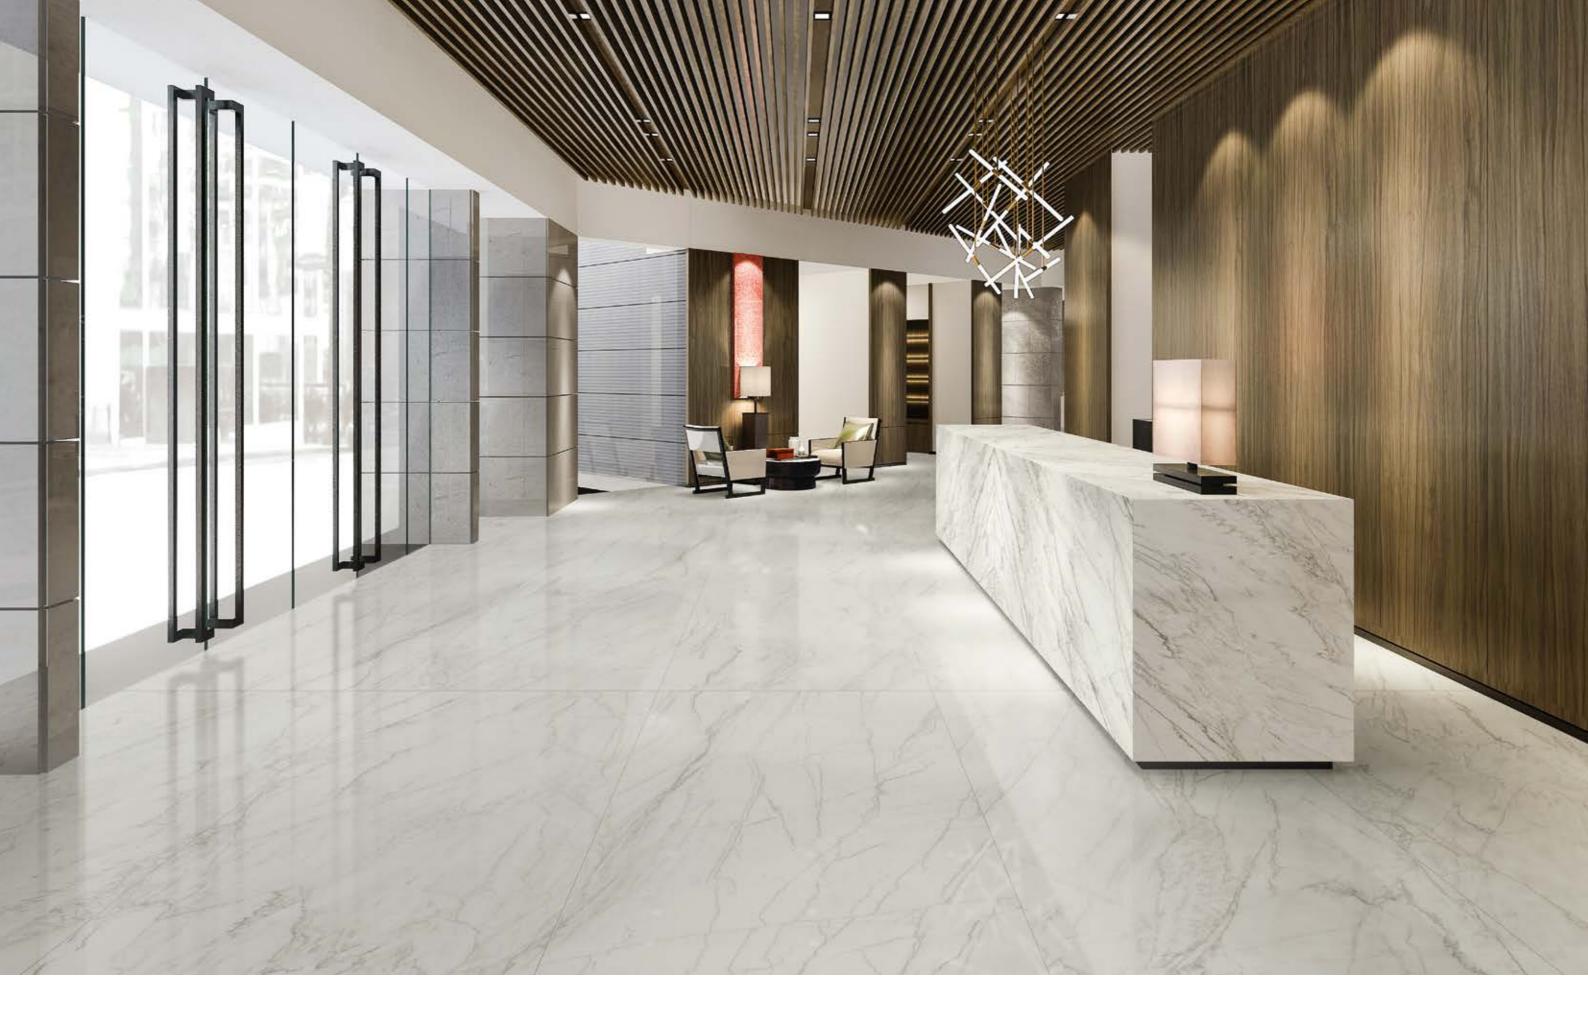

.12.

.14.

ACCENT: JEM\_48"x110" BOOKMATCH\_FORTE WHITE\_POLISHED

FLOOR: JEM\_48"x110"\_FORTE WHITE\_POLISHED

. 16 .

FLOOR: JEM\_12"x24"\_FORTE WHITE\_MATTE

WALL: JEM\_48"x110"\_FORTE WHITE\_POLISHED

.18.