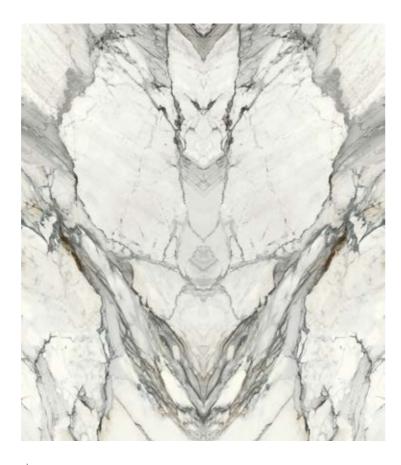

0" BOOKMATCH B

## capriccio grey



★ 6 MM

1103373 RECTIFIED MATTE 48"x110" 1103379 RECTIFIED POLISHED 48"x110"

★ 10 MM

1103361 RECTIFIED MATTE 48"x48" 1103367 RECTIFIED POLISHED 48"x48"

**BOOKMATCH** 



★ 6 MM

1103385 RECTIFIED POLISHED 48"x110" BOOKMATCH A 1103386 RECTIFIED POLISHED 48"x110" BOOKMATCH B

## aria gold



#### 6 MM

1103375 RECTIFIED MATTE 48"x110" 1103381 RECTIFIED POLISHED 48"x110"

★ 10 MM

1103363 RECTIFIED MATTE 48"x48" 1103369 RECTIFIED POLISHED 48"x48"

## BOOKMATCH



★ 6 MM

1103393 RECTIFIED POLISHED 48"x110" BOOKMATCH A 1103394 RECTIFIED POLISHED 48"x110" BOOKMATCH B

## crescendo blue



★ 6 MM

1103376 RECTIFIED MATTE 48"x110" 1103382 RECTIFIED POLISHED 48"x110"

★ 10 MM

1103364 RECTIFIED MATTE 48"x48" 1103370 RECTIFIED POLISHED 48"x48"

## BOOKMATCH



★ 6 MM

1103387 RECTIFIED POLISHED 48"x110" BOOKMATCH A 1103388 RECTIFIED POLISHED 48"x110" BOOKMATCH B

## symphony red



6 MM

1103378
RECTIFIED MATTE 48"x110"
1103384
RECTIFIED POLISHED 48"x110"

★ 10 MM

1103366 RECTIFIED MATTE 48"x48" 1103372 RECTIFIED POLISHED 48"x48"

#### **BOOKMATCH**



★ 6 MM

1103389 RECTIFIED POLISHED 48"x110" BOOKMATCH A 1103390 RECTIFIED POLISHED 48"x110" BOOKMATCH B

.10.



ACCENT: JEM\_48"x110"\_ADAGIO WHITE\_MATTE

FLOOR: JEM\_ 48"x48"\_ADAGIO WHITE\_POLISHED

.12.



.14.



ACCENT: JEM\_48"x110" BOOKMATCH\_FORTE WHITE\_POLISHED

FLOOR: JEM\_48"x110"\_FORTE WHITE\_POLISHED

. 16 .



FLOOR: JEM\_12"x24"\_FORTE WHITE\_MATTE

WALL: JEM\_48"x110"\_FORTE WHITE\_POLISHED

.18.





WALL: JEM\_3"x12"\_CAPRICCIO GREY\_POLISHED

. 20 .





WALL: JEM\_48"x11