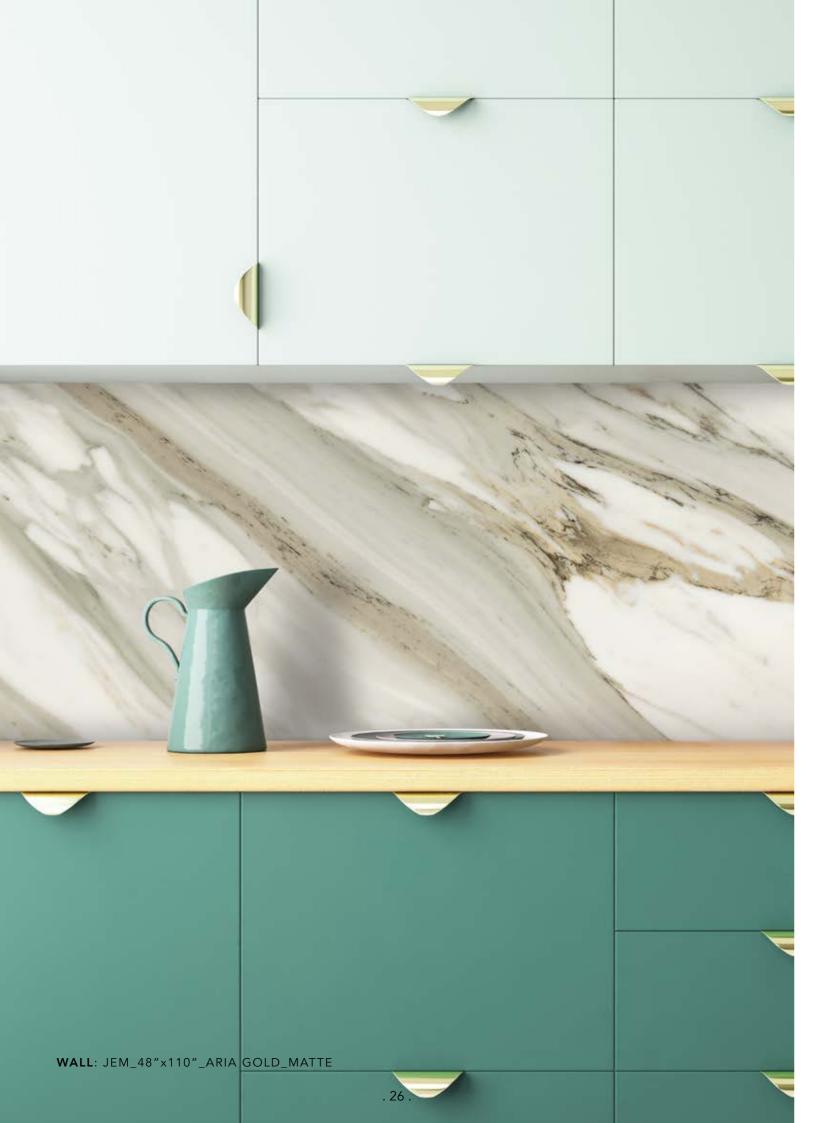

## aria gold

#### 6 MM

1103375 RECTIFIED MATTE 48"x110" 1103381 RECTIFIED POLISHED 48"x110"

★ 10 MM

1103363 RECTIFIED MATTE 48"x48" 1103369 RECTIFIED POLISHED 48"x48"