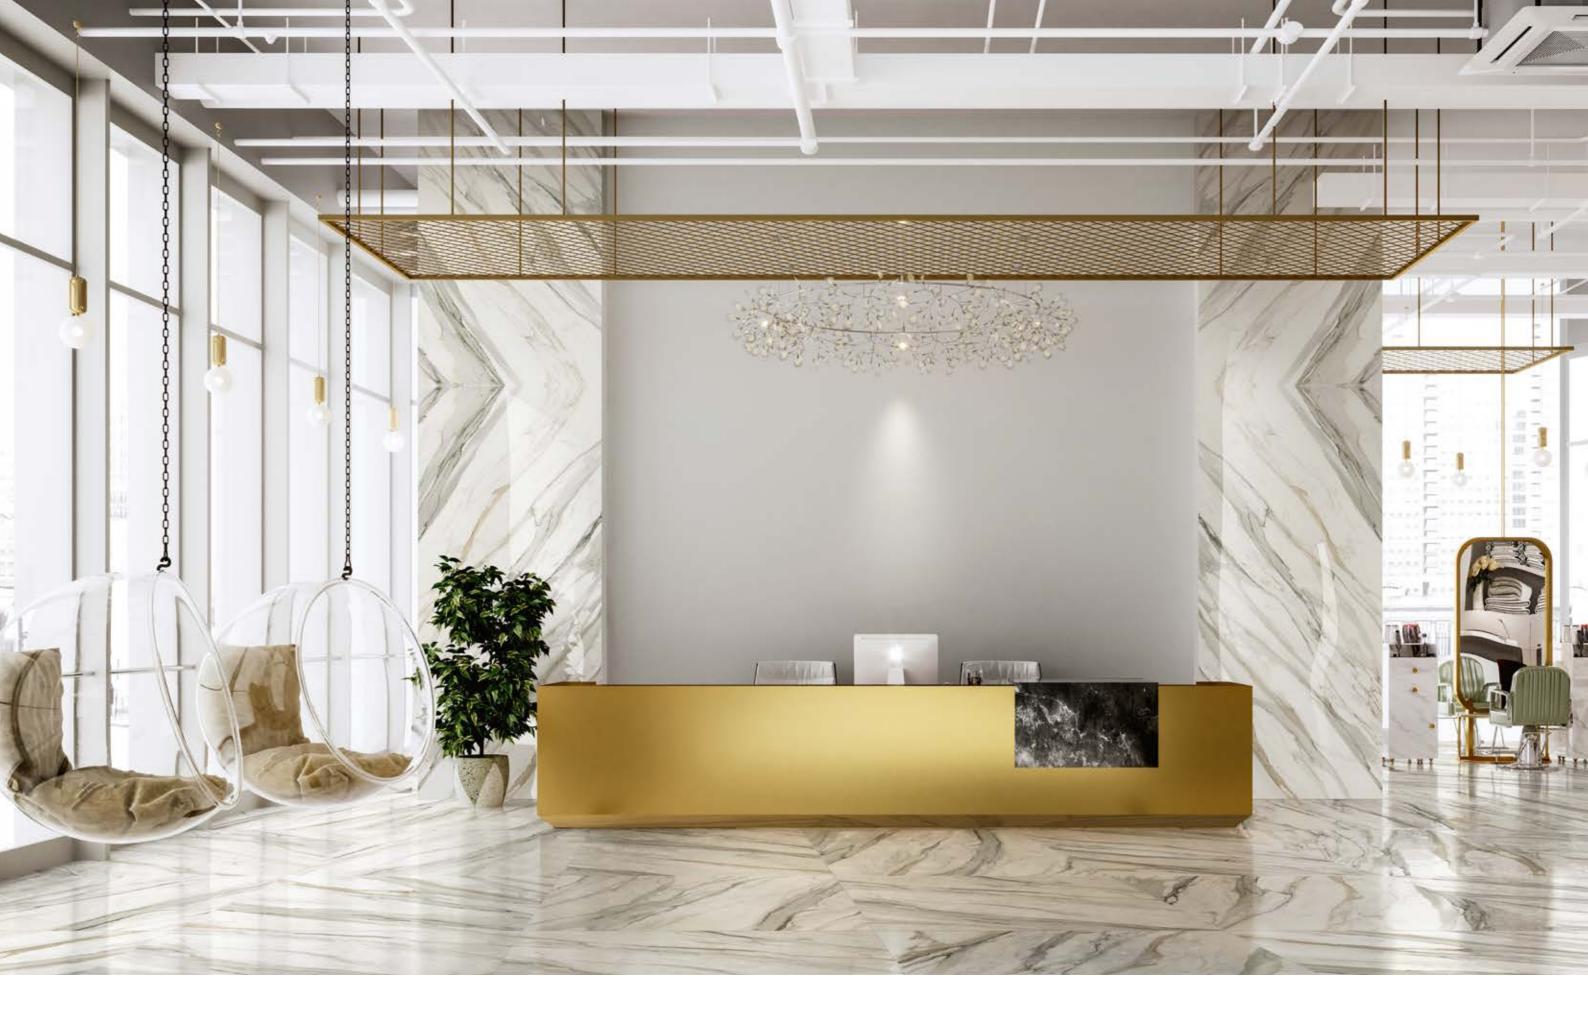

#### **BOOKMATCH**

★ 6 MM

1103389 RECTIFIED POLISHED 48"x110" BOOKMATCH A 1103390 RECTIFIED POLISHED 48"x110" BOOKMATCH B

.10.

ACCENT: JEM\_48"x110"\_ADAGIO WHITE\_MATTE

FLOOR: JEM\_ 48"x48"\_ADAGIO WHITE\_POLISHED