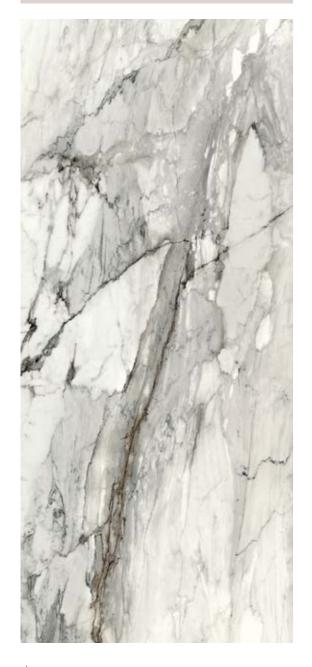

ED MATTE 48"x48" 1103371 RECTIFIED POLISHED 48"x48"

#### **BOOKMATCH**



★ 6 MM

. 7 .

1103391 RECTIFIED POLISHED 48"x110" BOOKMATCH A 1103392 RECTIFIED POLISHED 48"x110" BOOKMATCH B

## capriccio grey



★ 6 MM

1103373 RECTIFIED MATTE 48"x110" 1103379 RECTIFIED POLISHED 48"x110"

★ 10 MM

1103361 RECTIFIED MATTE 48"x48" 1103367 RECTIFIED POLISHED 48"x48"

**BOOKMATCH** 



★ 6 MM

1103385 RECTIFIED POLISHED 48"x110" BOOKMATCH A 1103386 RECTIFIED POLISHED 48"x110" BOOKMATCH B

## aria gold



#### 6 MM

1103375 RECTIFIED MATTE 48"x110" 1103381 RECTIFIED POLISHED 48"x110"

★ 10 MM

1103363 RECTIFIED MATTE 48"x48" 1103369 RECTIFIED POLISHED 48"x48"

## BOOKMATCH



★ 6 MM

1103393 RECTIFIED POLISHED 48"x110" BOOKMATCH A 1103394 RECTIFIED POLISHED 48"x110" BOOKMATCH B

## crescendo blue



★ 6 MM

1103376 RECTIFIED MATTE 48"x110" 1103382 RECTIFIED POLISHED 48"x110"

★ 10 MM

1103364 RECTIFIED MATTE 48"x48" 1103370 RECTIFIED POLISHED 48"x48"

## BOOKMATCH



★ 6 MM

1103387 RECTIFIED POLISHED 48"x110" BOOKMATCH A 1103388 RECTIFIED POLISHED 48"x110" BOOKMATCH B

## symphony red



6 MM

1103378
RECTIFIED MATTE 48"x110"
1103384
RECTIFIED POLISHED 48"x110"

★ 10 MM

1103366 RECTIFIED MATTE 48"x48" 1103372 RECTIFIED POLISHED 48"x48"

#### **BOOKMATCH**



★ 6 MM

1103389 RECTIFIED POLISHED 48"x110" BOOKMATCH A 1103390 RECTIFIED POLISHED 48"x110" BOOKMATCH B

.10.



ACCENT: JEM\_48"x110"\_ADAGIO WHITE\_MATTE

FLOOR: JEM\_ 48"x48"\_ADAGIO WHITE\_POLISHED

.12.



.14.



ACCENT: JEM\_48"x110" BOOKMATCH\_FORTE WHITE\_POLISHED

FLOOR: JEM\_48"x110"\_FORTE WHITE\_POLISHED

. 16 .