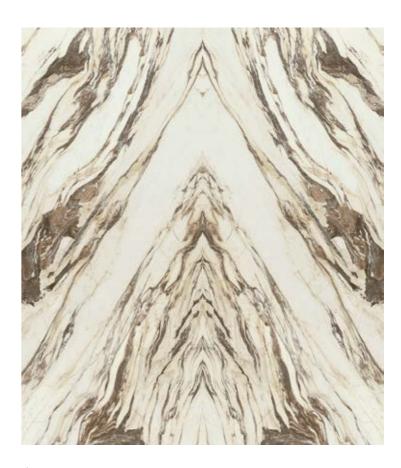

#### **BOOKMATCH**

★ 6 MM

. 7 .

1103391 RECTIFIED POLISHED 48"x110" BOOKMATCH A 1103392 RECTIFIED POLISHED 48"x110" BOOKMATCH B