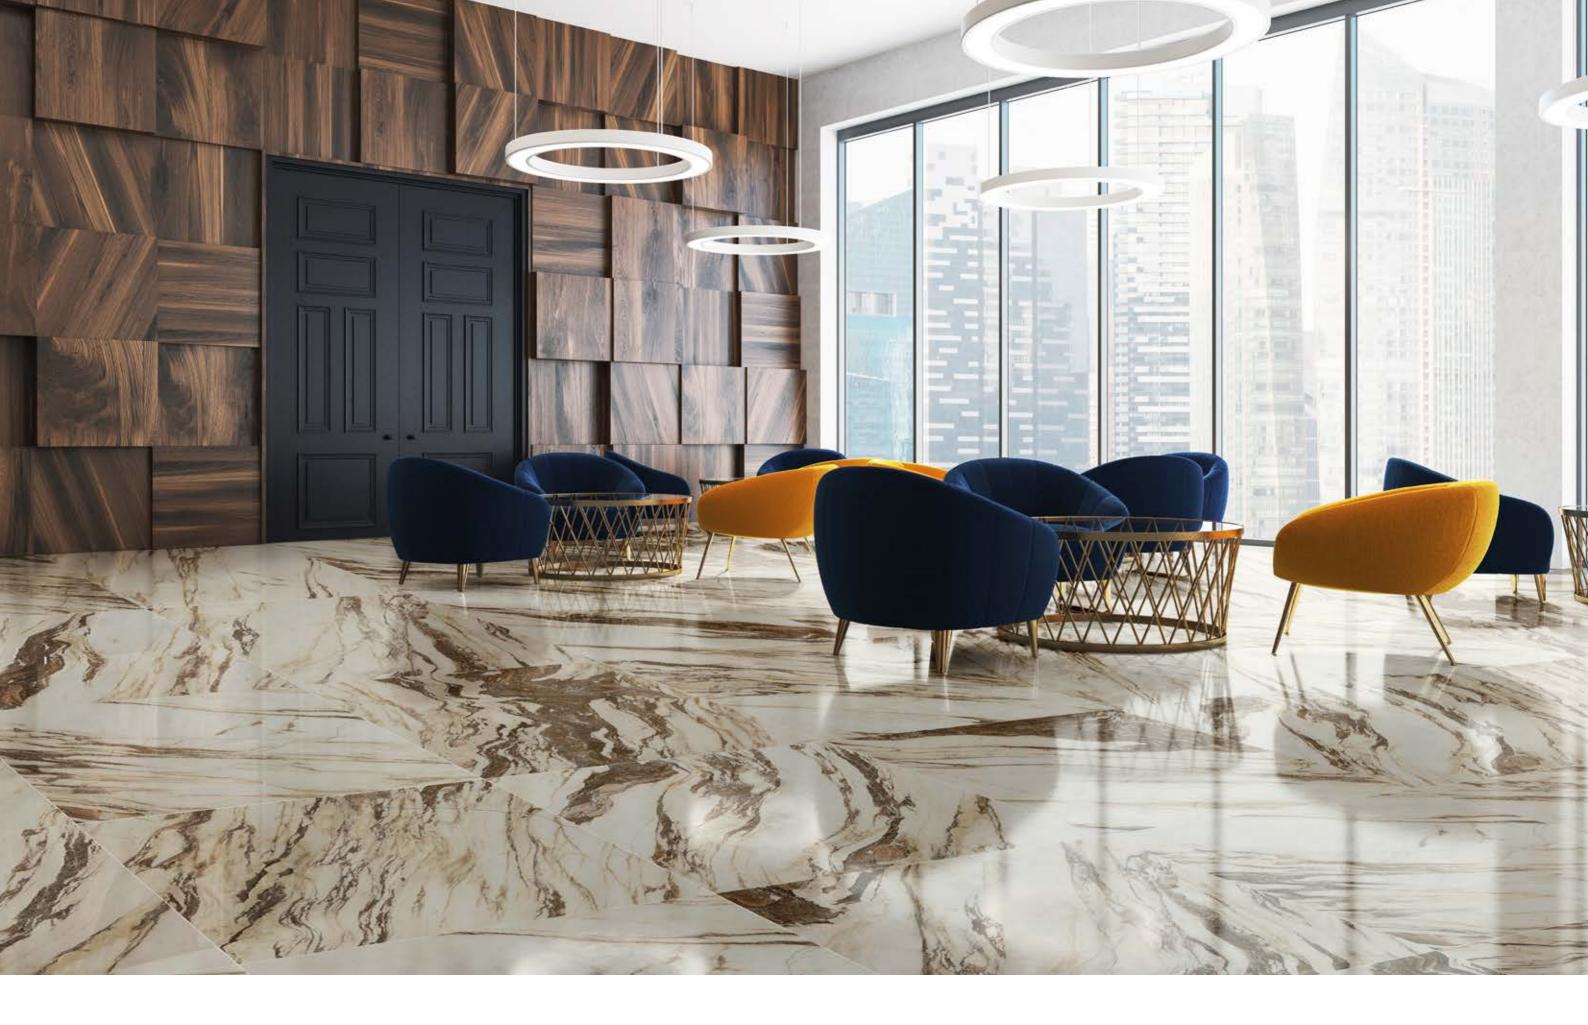

## aria gold

WALL: JEM\_3"x12"\_CAPRICCIO GREY\_POLISHED

. 20 .

WALL: JEM\_48"x110" BOOKMATCH\_ARIA GOLD\_POLISHED

FLOOR: JEM\_48"x48"\_ARIA GOLD\_POLISHED

FLOOR: JEM\_48"x48"\_ARIA GOLD\_MATTE

WALL: JEM\_48"x110" BOOKMATCH\_CRESCENDO BLUE \_POLISHED