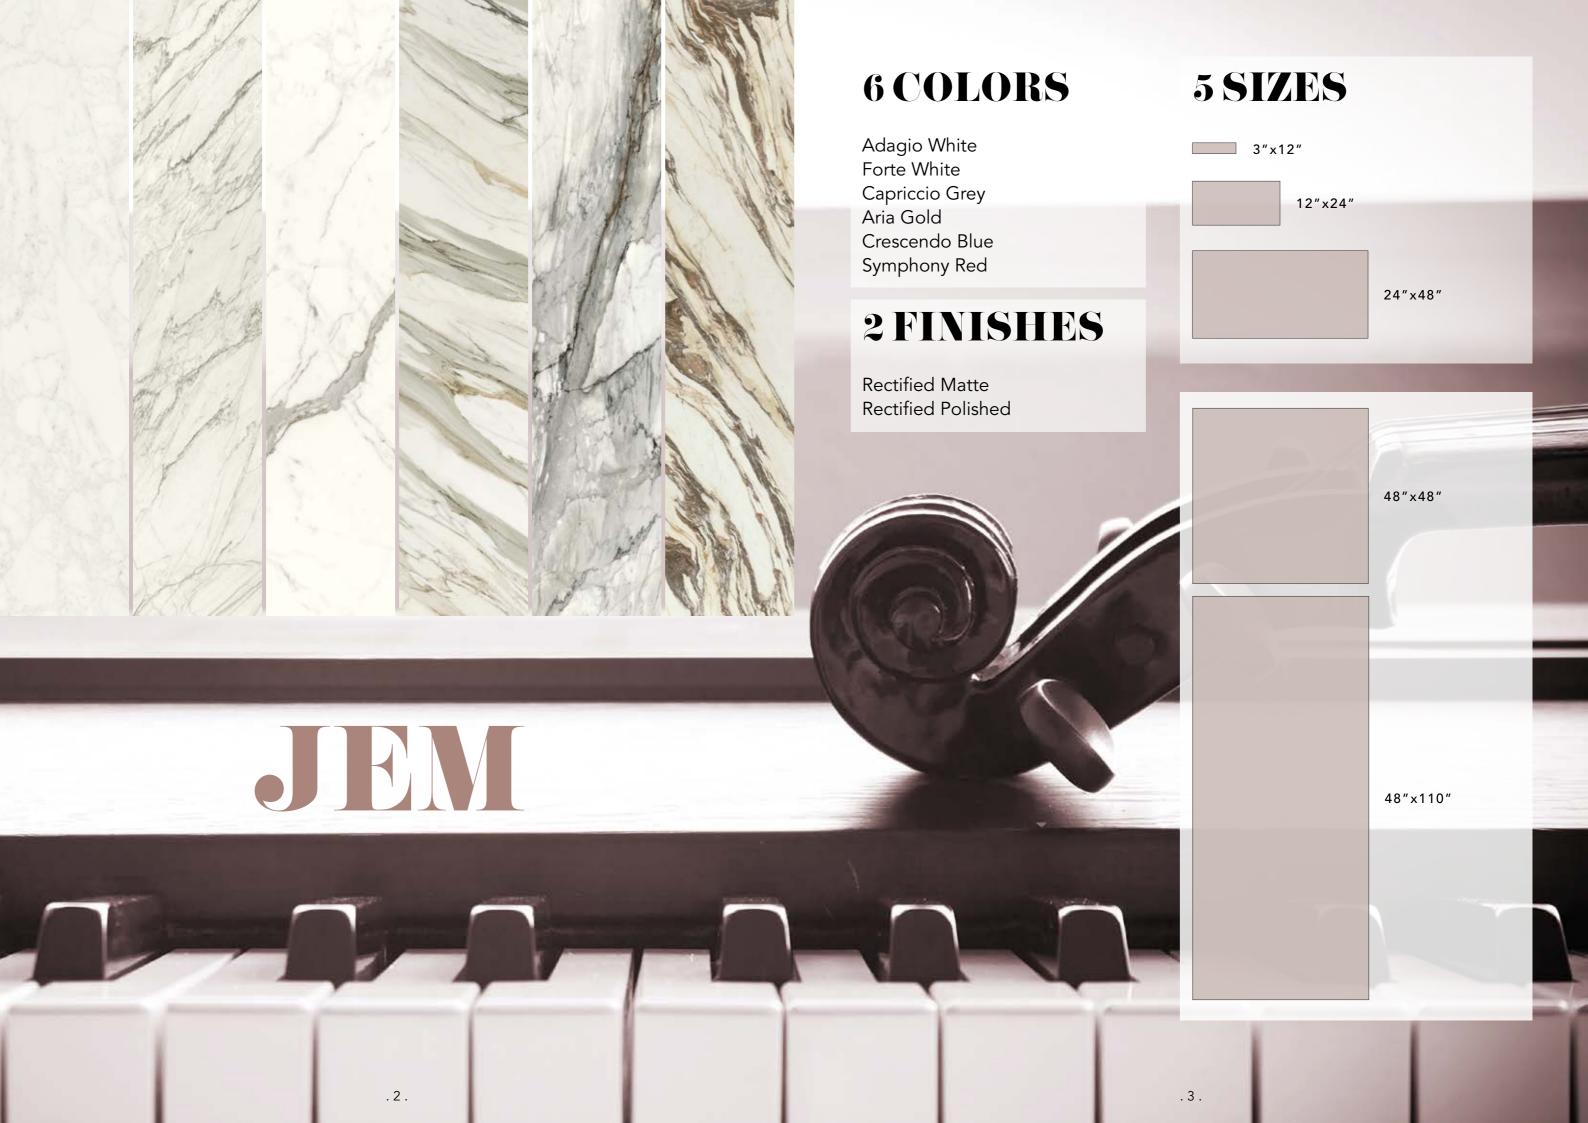

# adagio white

# forte white

# capriccio grey







#### ★ 10 MM

1103587 RECTIFIED POLISHED 3"x12"

1103461 RECTIFIED MATTE 12"x24" 1103467 RECTIFIED POLISHED 12"x24" 1103420 RECTIFIED MATTE 24"x48" 1103427 RECTIFIED POLISHED 24"x48"

1103474 MATTE MOSAIC HEX 2" 1103480 POLISHED MOSAIC HEX 2" 1103486 MATTE MOSAIC 12"x12" 1103492 POLISHED MOSAIC 12"x12" 1103498 MATTE BULLNOSE 3"x12" 1103504 POLISHED BULLNOSE 3"x12"

#### ★ 10 MM

1103590

RECTIFIED POLISHED 3"x12"

1103464 RECTIFIED MATTE 12"x24" 1103470 RECTIFIED POLISHED 12"x24" 1103423 RECTIFIED MATTE 24"x48" 1103430 RECTIFIED POLISHED 24"x48"

1103477 MATTE MOSAIC HEX 2" 1103483 POLISHED MOSAIC HEX 2" 1103489 MATTE MOSAIC 12"x12" 1103495 POLISHED MOSAIC 12"x12" 1103501 MATTE BULLNOSE 3"x12" 1103507 POLISHED BULLNOSE 3"x12"

#### *