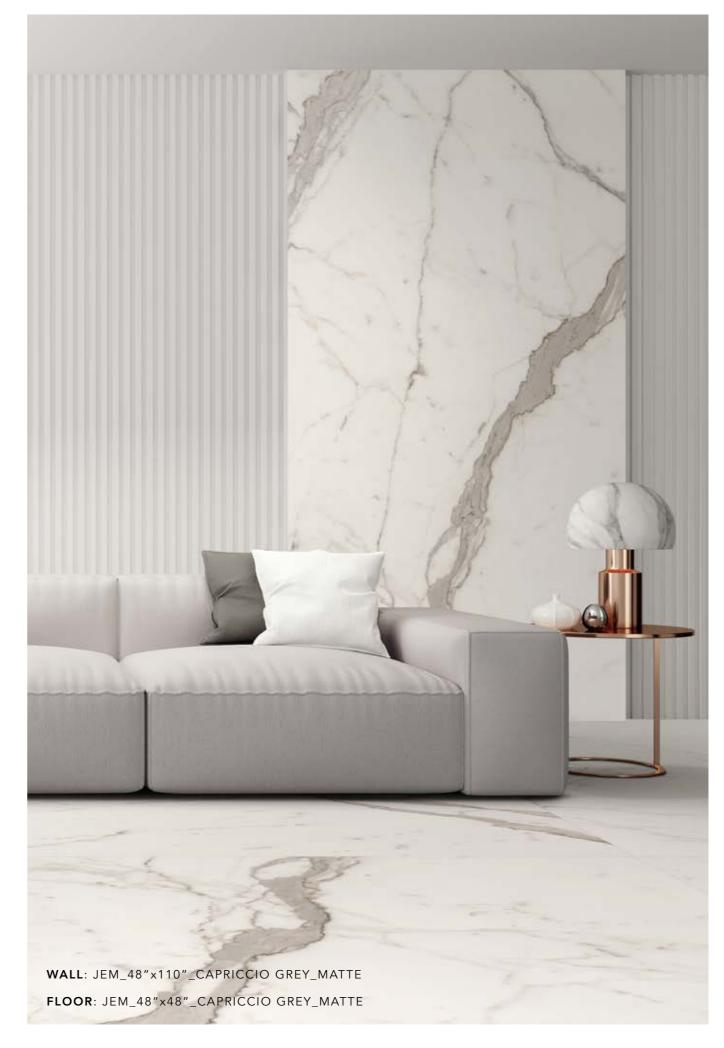

## capriccio grey

★ 6 MM

1103373 RECTIFIED MATTE 48"x110" 1103379 RECTIFIED POLISHED 48"x110"

★ 10 MM

1103361 RECTIFIED MATTE 48"x48" 1103367 RECTIFIED POLISHED 48"x48"

**BOOKMATCH** 

★ 6 MM

1103385 RECTIFIED POLISHED 48"x110" BOOKMATCH A 1103386 RECTIFIED POLISHED 48"x110" BOOKMATCH B