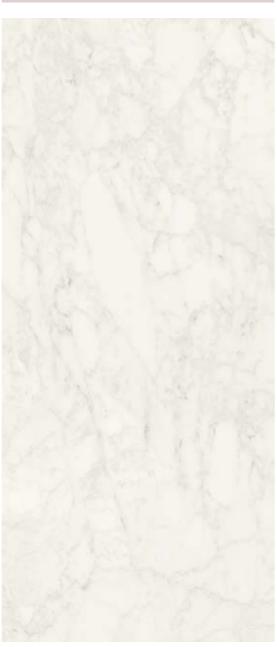

# adagio white

## adagio white

± 6 MM

1103374 RECTIFIED MATTE 48"x110" 1103380 RECTIFIED POLISHED 48"x110"

★ 10 MM

. 6 .

1103362 RECTIFIED MATTE 48"x48" 1103368 RECTIFIED POLISHED 48"x48"