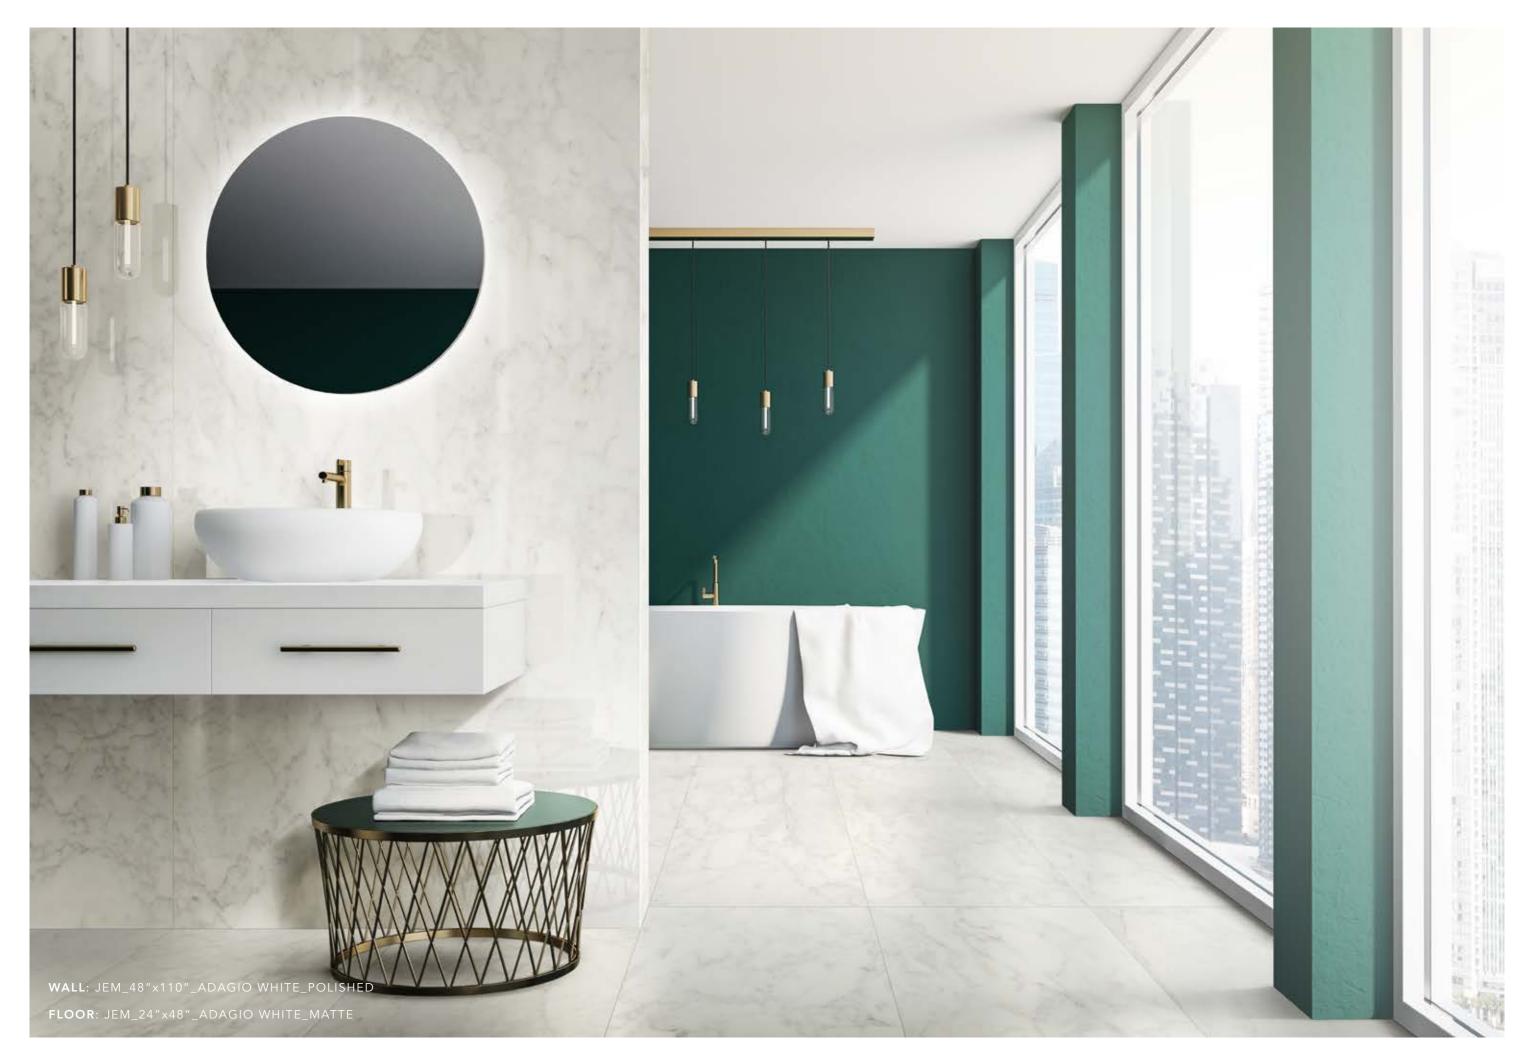

#### **BOOKMATCH**

★ 6 MM

1103389 RECTIFIED POLISHED 48"x110" BOOKMATCH A 1103390 RECTIFIED POLISHED 48"x110" BOOKMATCH B

.10.

ACCENT: JEM\_48"x110"\_ADAGIO WHITE\_MATTE

FLOOR: JEM\_ 48"x48"\_ADAGIO WHITE\_POLISHED