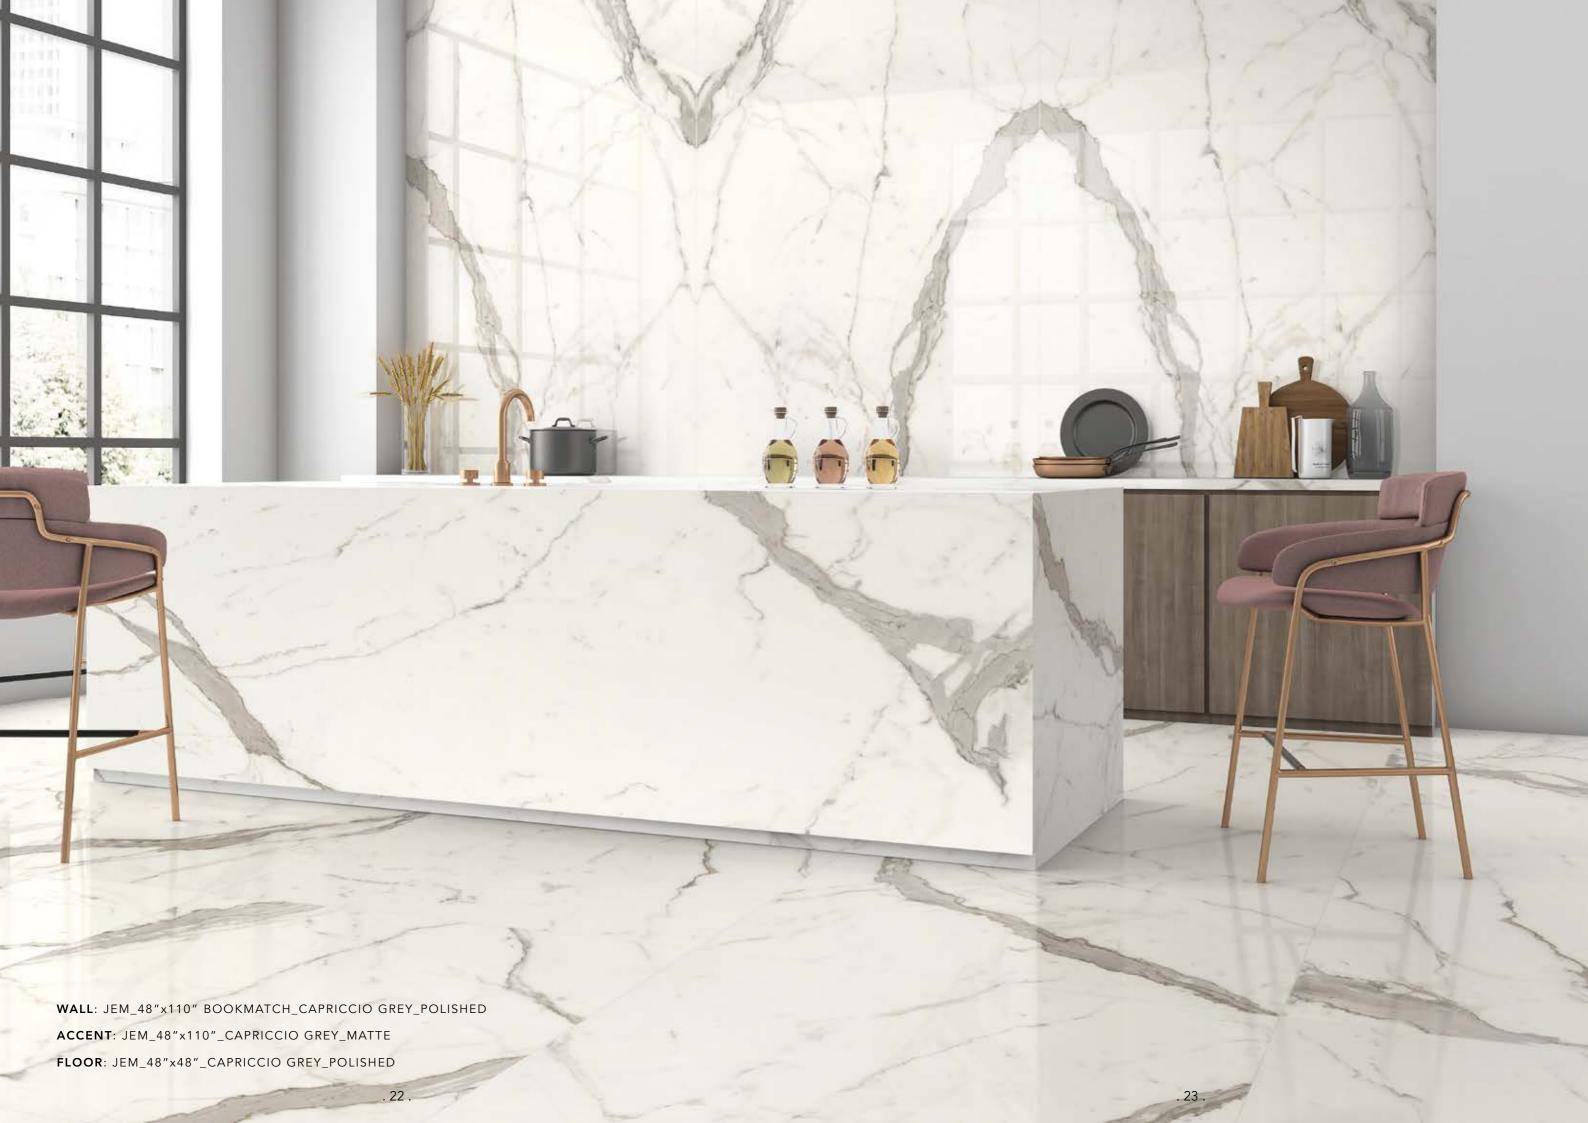

## capriccio grey

★ 6 MM

1103373 RECTIFIED MATTE 48"x110" 1103379 RECTIFIED POLISHED 48"x110"

★ 10 MM

1103361 RECTIFIED MATTE 48"x48" 1103367 RECTIFIED POLISHED 48"x48"

**BOOKMATCH** 

★ 6 MM

1103385 RECTIFIED POLISHED 48"x110" BOOKMATCH A 1103386 RECTIFIED POLISHED 48"x110" BOOKMATCH B