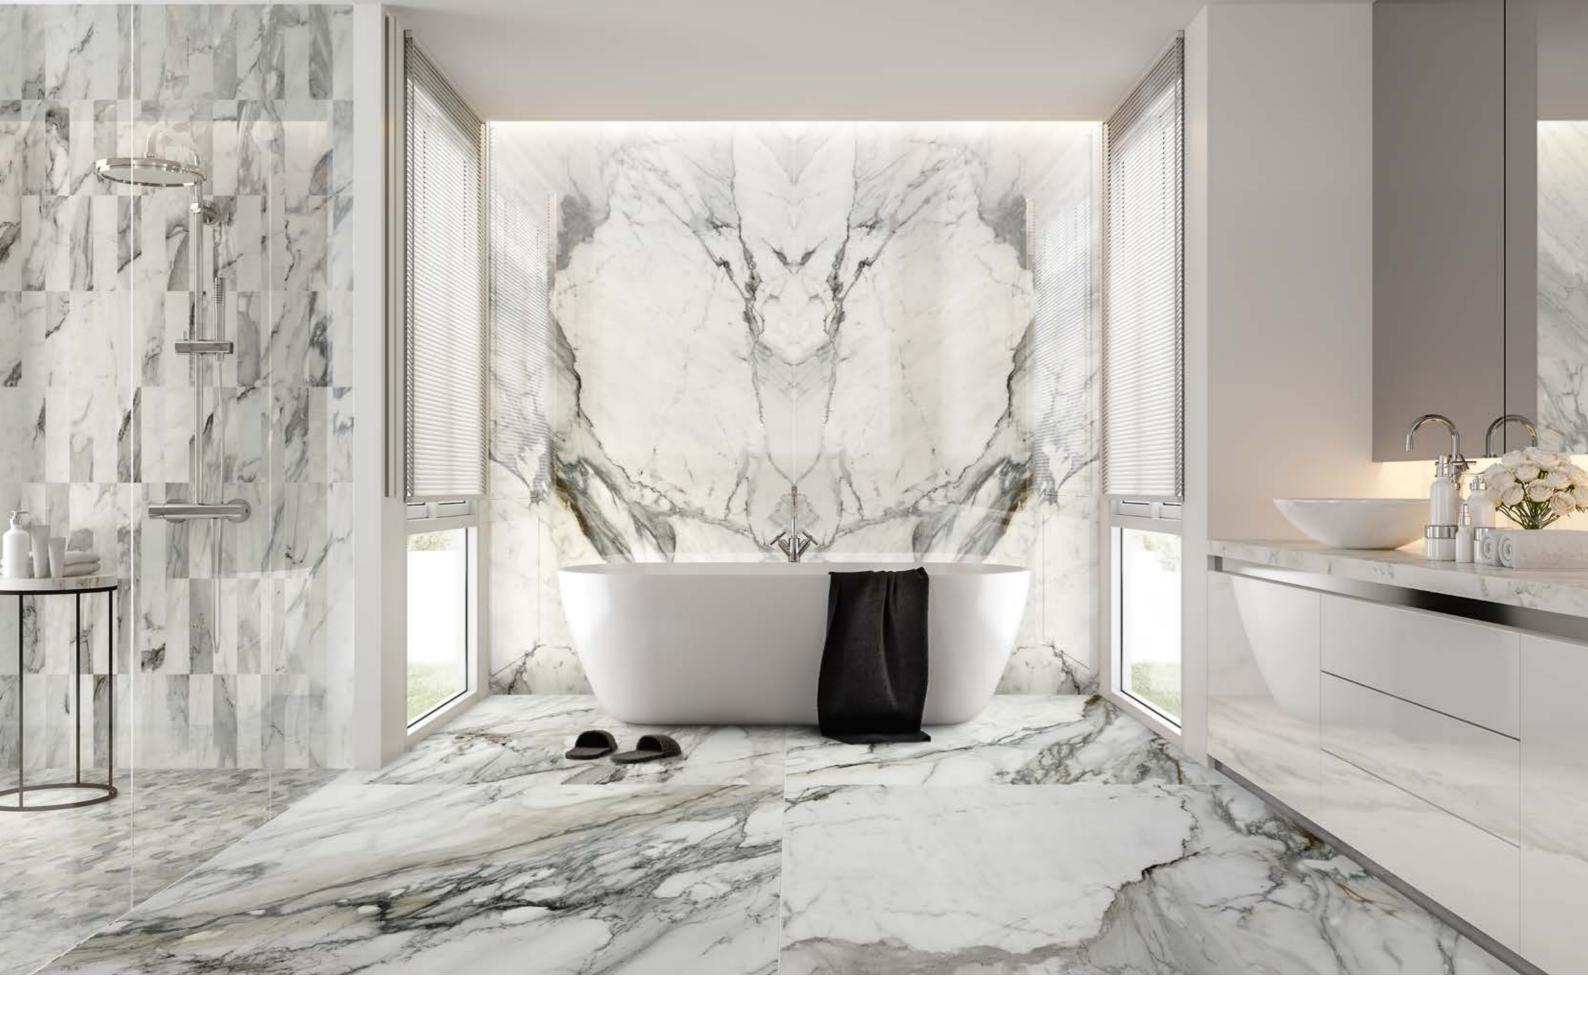

# adagio white

#### **BOOKMATCH**

★ 6 MM

1103389 RECTIFIED POLISHED 48"x110" BOOKMATCH A 1103390 RECTIFIED POLISHED 48"x110" BOOKMATCH B

.10.

ACCENT: JEM\_48"x110"\_ADAGIO WHITE\_MATTE

FLOOR: JEM\_ 48"x48"\_ADAGIO WHITE\_POLISHED