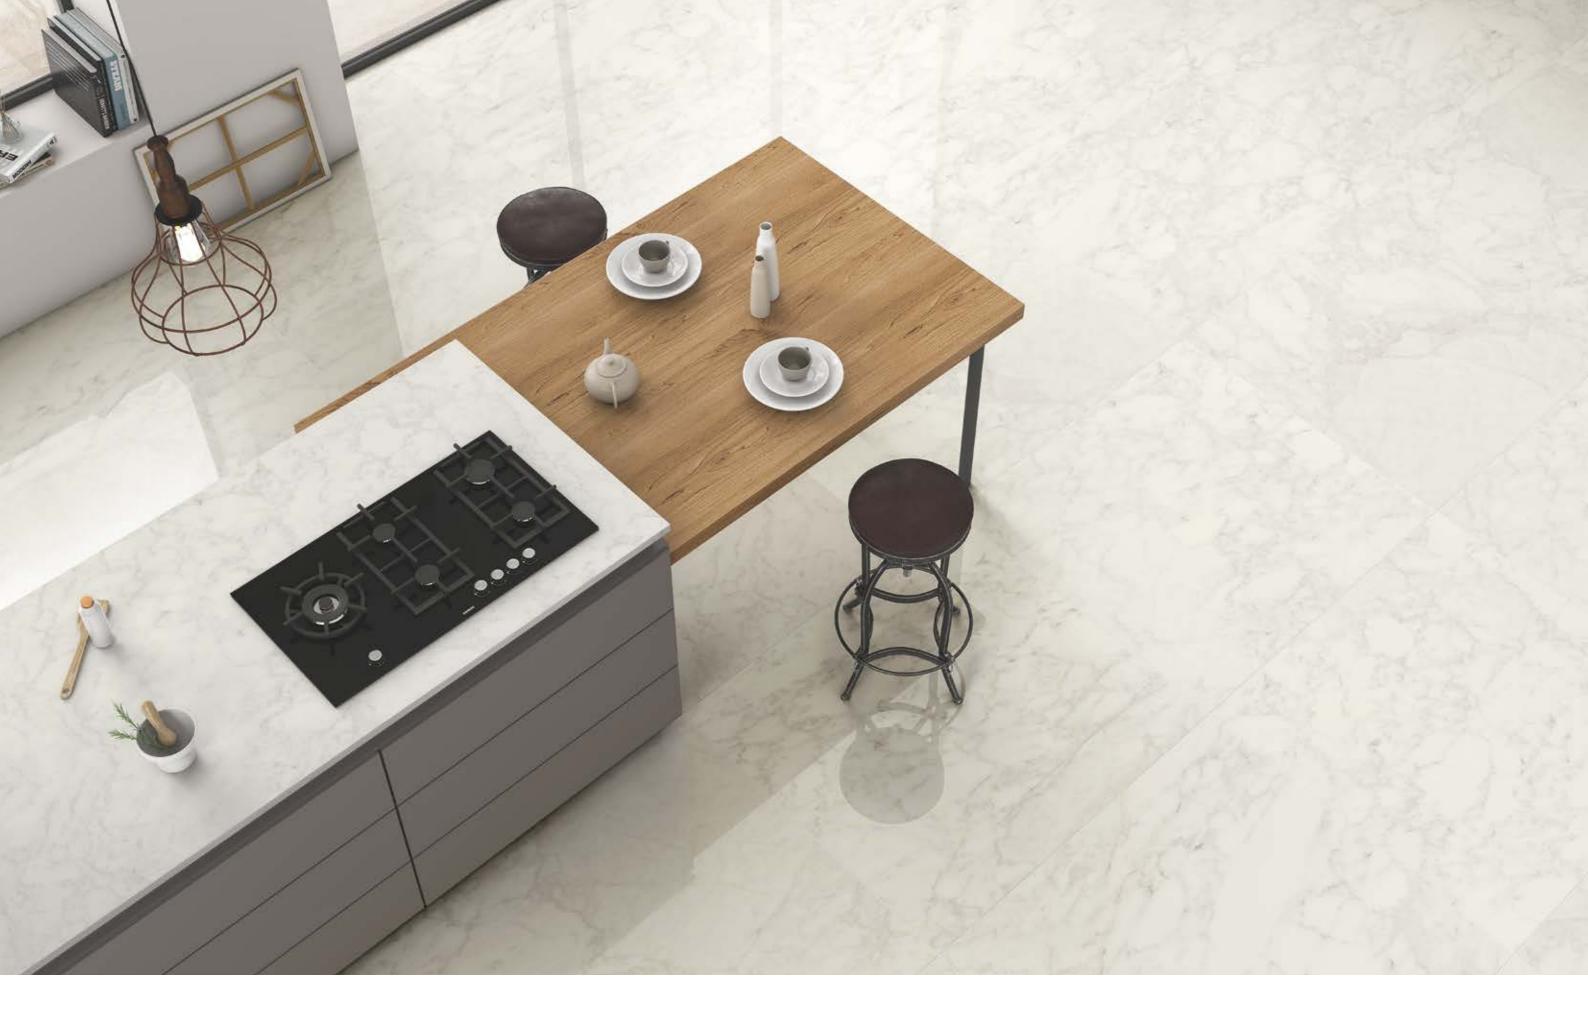

#### **BOOKMATCH**

★ 6 MM

1103389 RECTIFIED POLISHED 48"x110" BOOKMATCH A 1103390 RECTIFIED POLISHED 48"x110" BOOKMATCH B

.10.

ACCENT: JEM\_48"x110"\_ADAGIO WHITE\_MATTE

FLOOR: JEM\_ 48"x48"\_ADAGIO WHITE\_POLISHED