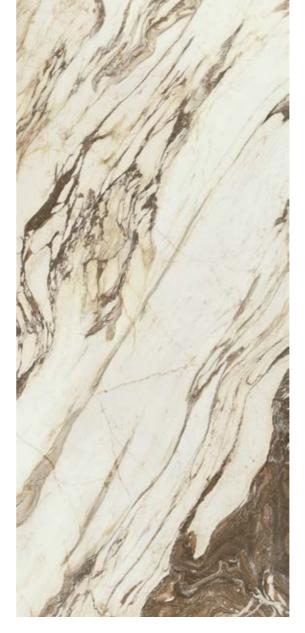

1103361 RECTIFIED MATTE 48"x48" 1103367 RECTIFIED POLISHED 48"x48"

**BOOKMATCH** 



★ 6 MM

1103385 RECTIFIED POLISHED 48"x110" BOOKMATCH A 1103386 RECTIFIED POLISHED 48"x110" BOOKMATCH B

## aria gold



#### 6 MM

1103375 RECTIFIED MATTE 48"x110" 1103381 RECTIFIED POLISHED 48"x110"

★ 10 MM

1103363 RECTIFIED MATTE 48"x48" 1103369 RECTIFIED POLISHED 48"x48"

## BOOKMATCH



★ 6 MM

1103393 RECTIFIED POLISHED 48"x110" BOOKMATCH A 1103394 RECTIFIED POLISHED 48"x110" BOOKMATCH B

## crescendo blue



★ 6 MM

1103376 RECTIFIED MATTE 48"x110" 1103382 RECTIFIED POLISHED 48"x110"

★ 10 MM

1103364 RECTIFIED MATTE 48"x48" 1103370 RECTIFIED POLISHED 48"x48"

## BOOKMATCH



★ 6 MM

1103387 RECTIFIED POLISHED 48"x110" BOOKMATCH A 1103388 RECTIFIED POLISHED 48"x110" BOOKMATCH B

## symphony red



6 MM

1103378
RECTIFIED MATTE 48"x110"
1103384
RECTIFIED POLISHED 48"x110"

★ 10 MM

1103366 RECTIFIED MATTE 48"x48" 1103372 RECTIFIED POLISHED 48"x48"

#### **BOOKMATCH**



★ 6 MM

1103389 RECTIFIED POLISHED 48"x110" BOOKMATCH A 1103390 RECTIFIED POLISHED 48"x110" BOOKMATCH B

.10.



ACCENT: JEM\_48"x110"\_ADAGIO WHITE\_MATTE

FLOOR: JEM\_ 48"x48"\_ADAGIO WHITE\_POLISHED

.12.



.14.



ACCENT: JEM\_48"x110" BOOKMATCH\_FORTE WHITE\_POLISHED

FLOOR: JEM\_48"x110"\_FORTE WHITE\_POLISHED

. 16 .



FLOOR: JEM\_12"x24"\_FORTE WHITE\_MATTE

WALL: JEM\_48"x110"\_FORTE WHITE\_POLISHED

.18.





WALL: JEM\_3"x12"\_CAPRICCIO GREY\_POLISHED

. 20 .





WALL: JEM\_48"x110" BOOKMATCH\_ARIA GOLD\_POLISHED

FLOOR: JEM\_48"x48"\_ARIA GOLD\_POLISHED





FLOOR: JEM\_48"x48"\_ARIA GOLD\_MATTE



WA