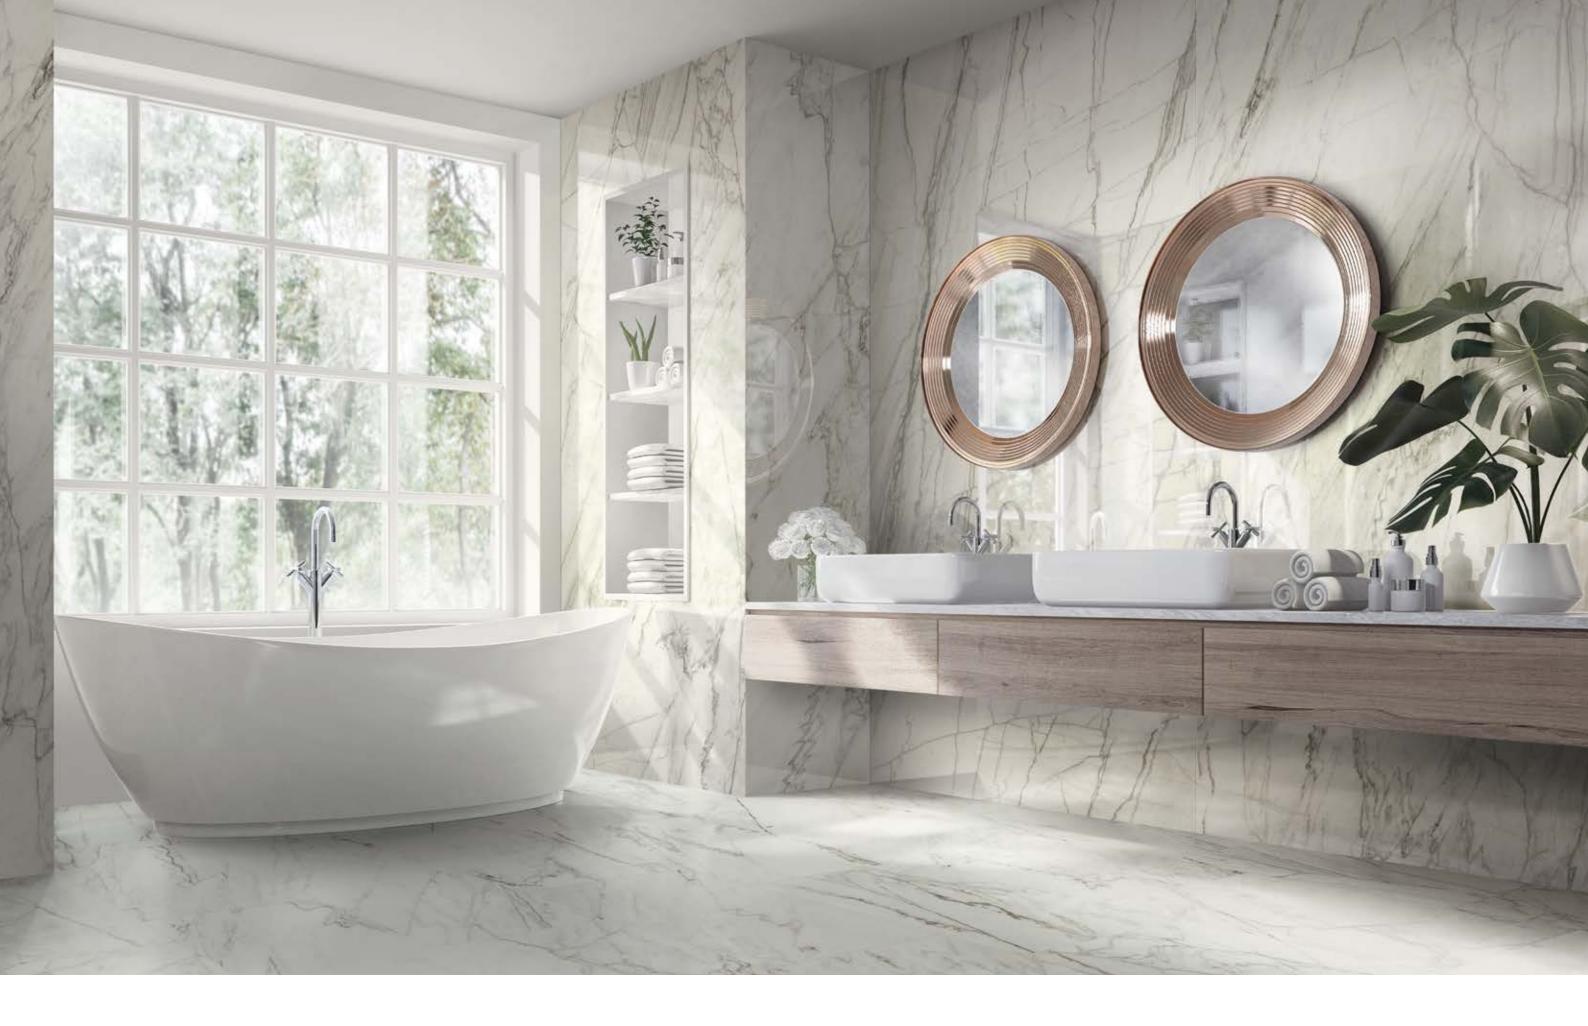

WALL: JEM\_3"x12"\_CAPRICCIO GREY\_POLISHED

. 20 .

WALL: JEM\_48"x110" BOOKMATCH\_ARIA GOLD\_POLISHED

FLOOR: JEM\_48"x48"\_ARIA GOLD\_POLISHED

FLOOR: JEM\_48"x48"\_ARIA GOLD\_MATTE

WALL: JEM\_48"x110" BOOKMATCH\_CRESCENDO BLUE \_POLISHED