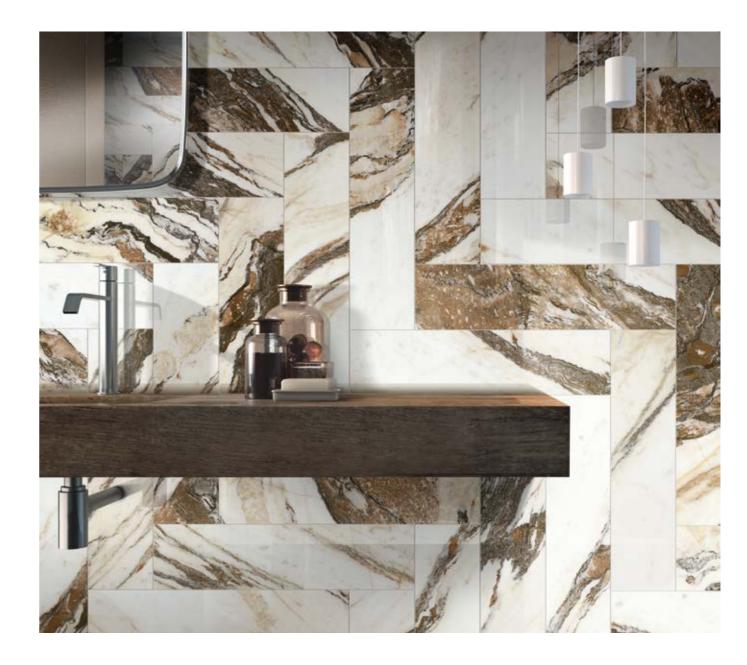

WALL: JEM\_3"x12"\_CAPRICCIO GREY\_POLISHED

. 20 .

WALL: JEM\_48"x110" BOOKMATCH\_ARIA GOLD\_POLISHED

FLOOR: JEM\_48"x48"\_ARIA GOLD\_POLISHED

FLOOR: JEM\_48"x48"\_ARIA GOLD\_MATTE

WALL: JEM\_48"x110" BOOKMATCH\_CRESCENDO BLUE \_POLISHED