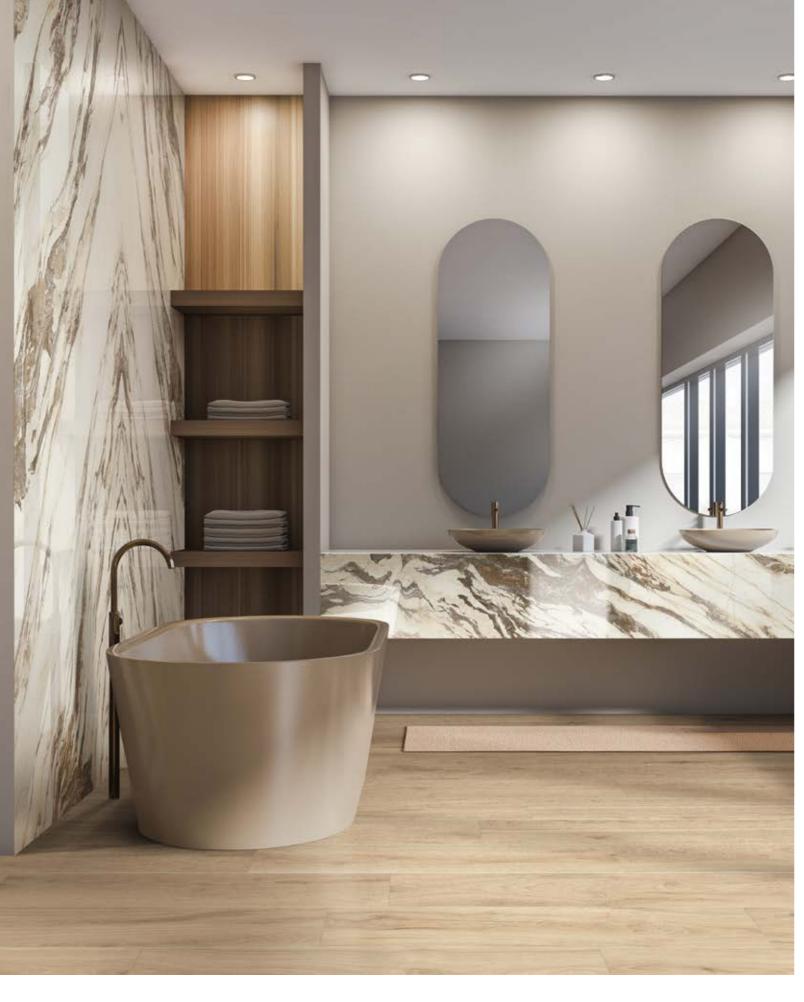

## aria gold

WALL: JEM\_3"x12"\_CAPRICCIO GREY\_POLISHED

. 20 .

WALL: JEM\_48"x110" BOOKMATCH\_ARIA GOLD\_POLISHED

FLOOR: JEM\_48"x48"\_ARIA GOLD\_POLISHED

FLOOR: JEM\_48"x48"\_ARIA GOLD\_MATTE

WALL: JEM\_48"x110" BOOKMATCH\_CRESCENDO BLUE \_POLISHED