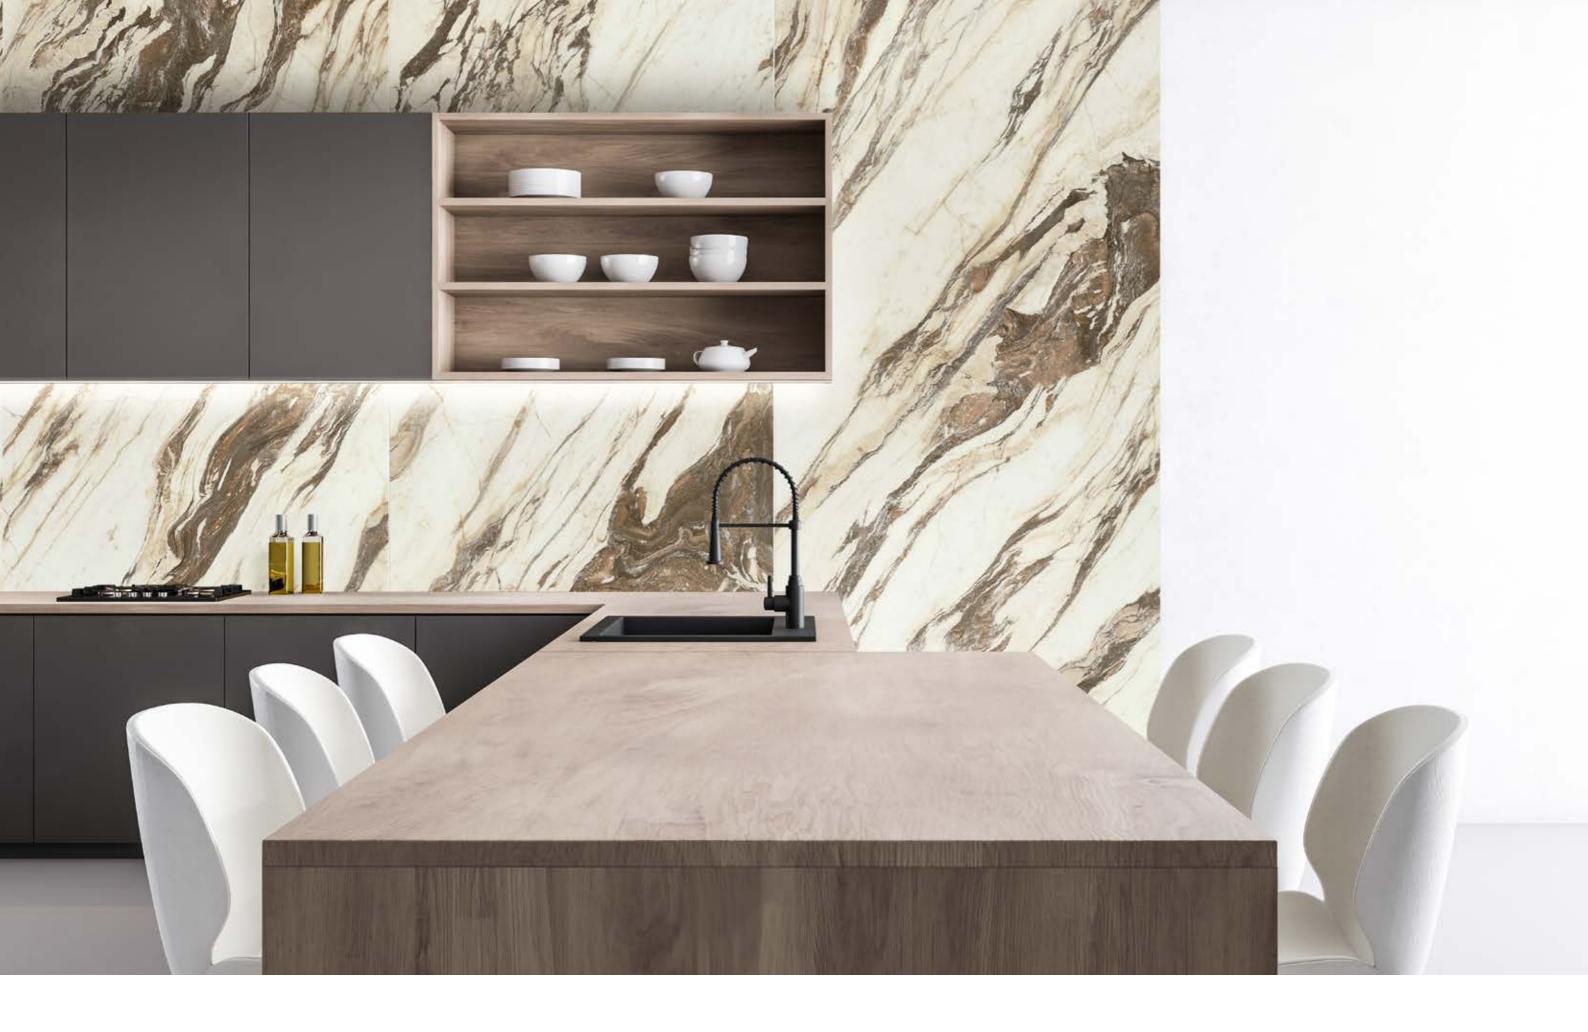

#### **BOOKMATCH**

★ 6 MM

1103389 RECTIFIED POLISHED 48"x110" BOOKMATCH A 1103390 RECTIFIED POLISHED 48"x110" BOOKMATCH B

.10.

ACCENT: JEM\_48"x110"\_ADAGIO WHITE\_MATTE

FLOOR: JEM\_ 48"x48"\_ADAGIO WHITE\_POLISHED