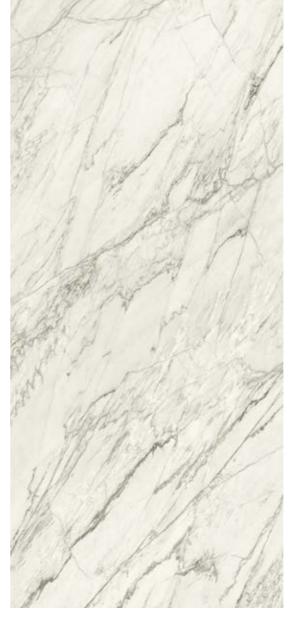

# forte white

## forte white

6 MM

1103377 RECTIFIED MATTE 48"x110" 1103383 RECTIFIED POLISHED 48"x110"

★ 10 MM

1103365 RECTIFIED MATTE 48"x48" 1103371 RECTIFIED POLISHED 48"x48"