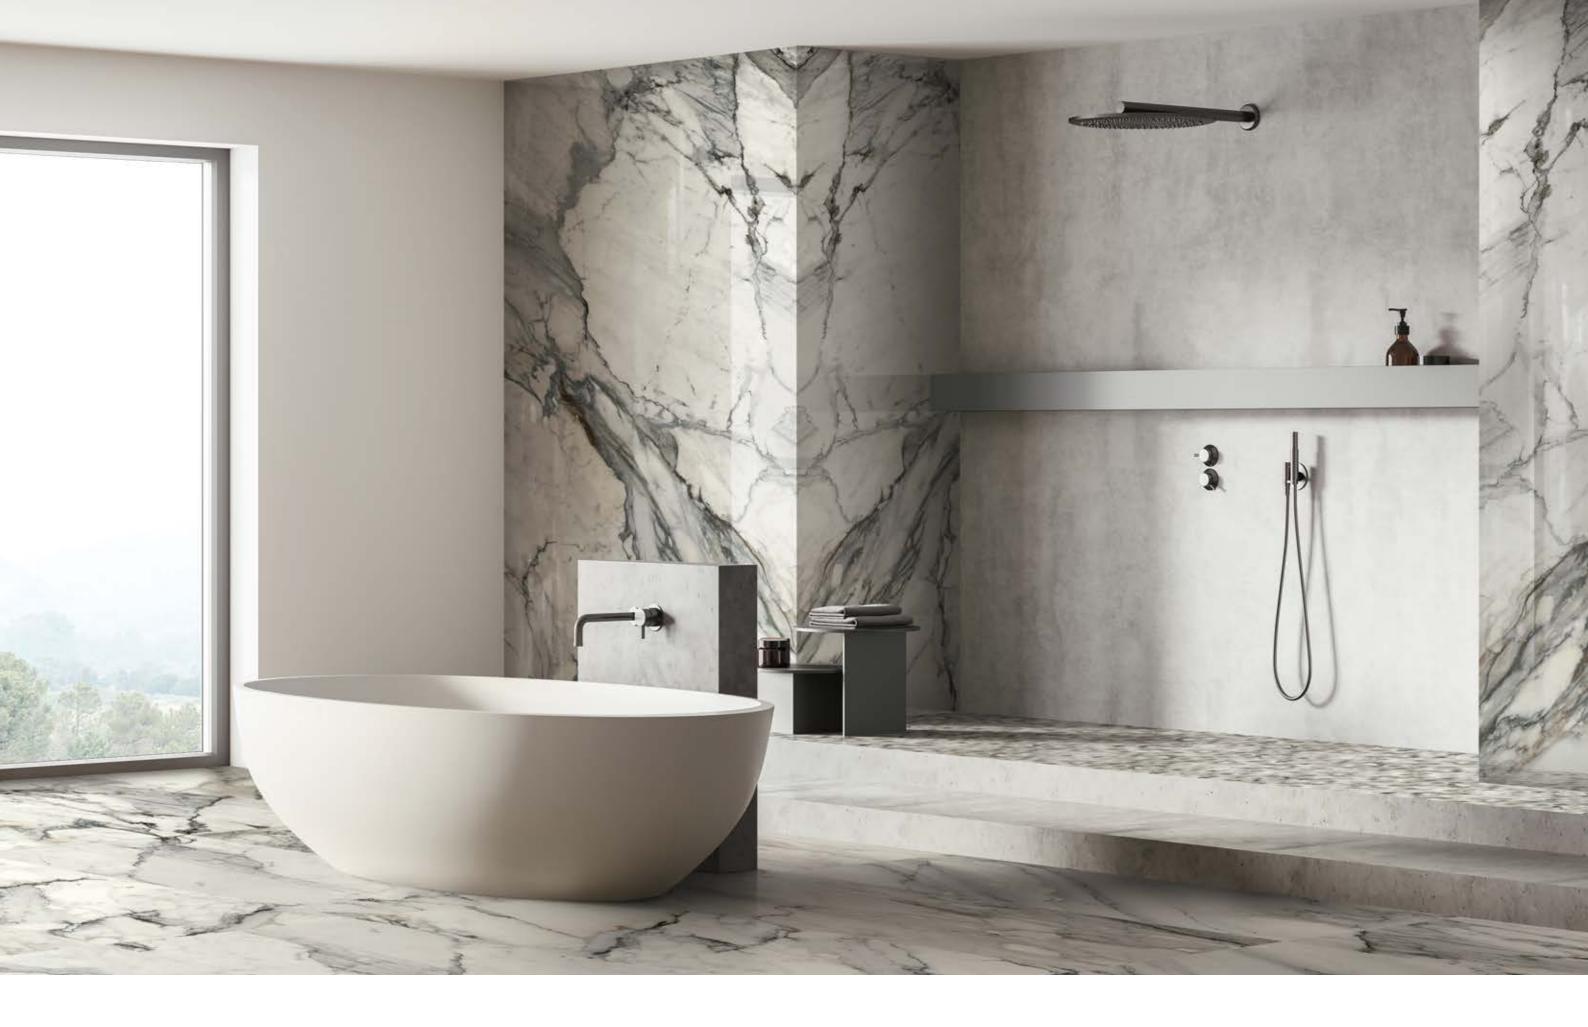

FLOOR: JEM\_24"x48"\_CRESCENDO BLUE\_MATTE - JEM\_HEXAGON MOSAIC 2"\_CRESCENDO BLUE\_MATTE

. 28 .

SHOWER WALL: JEM\_3"x12"\_CRESCENDO BLUE\_POLISHED

SHOWER FLOOR: JEM\_HEXAGON MOSAIC 2"\_CRESCENDO BLUE\_MATTE