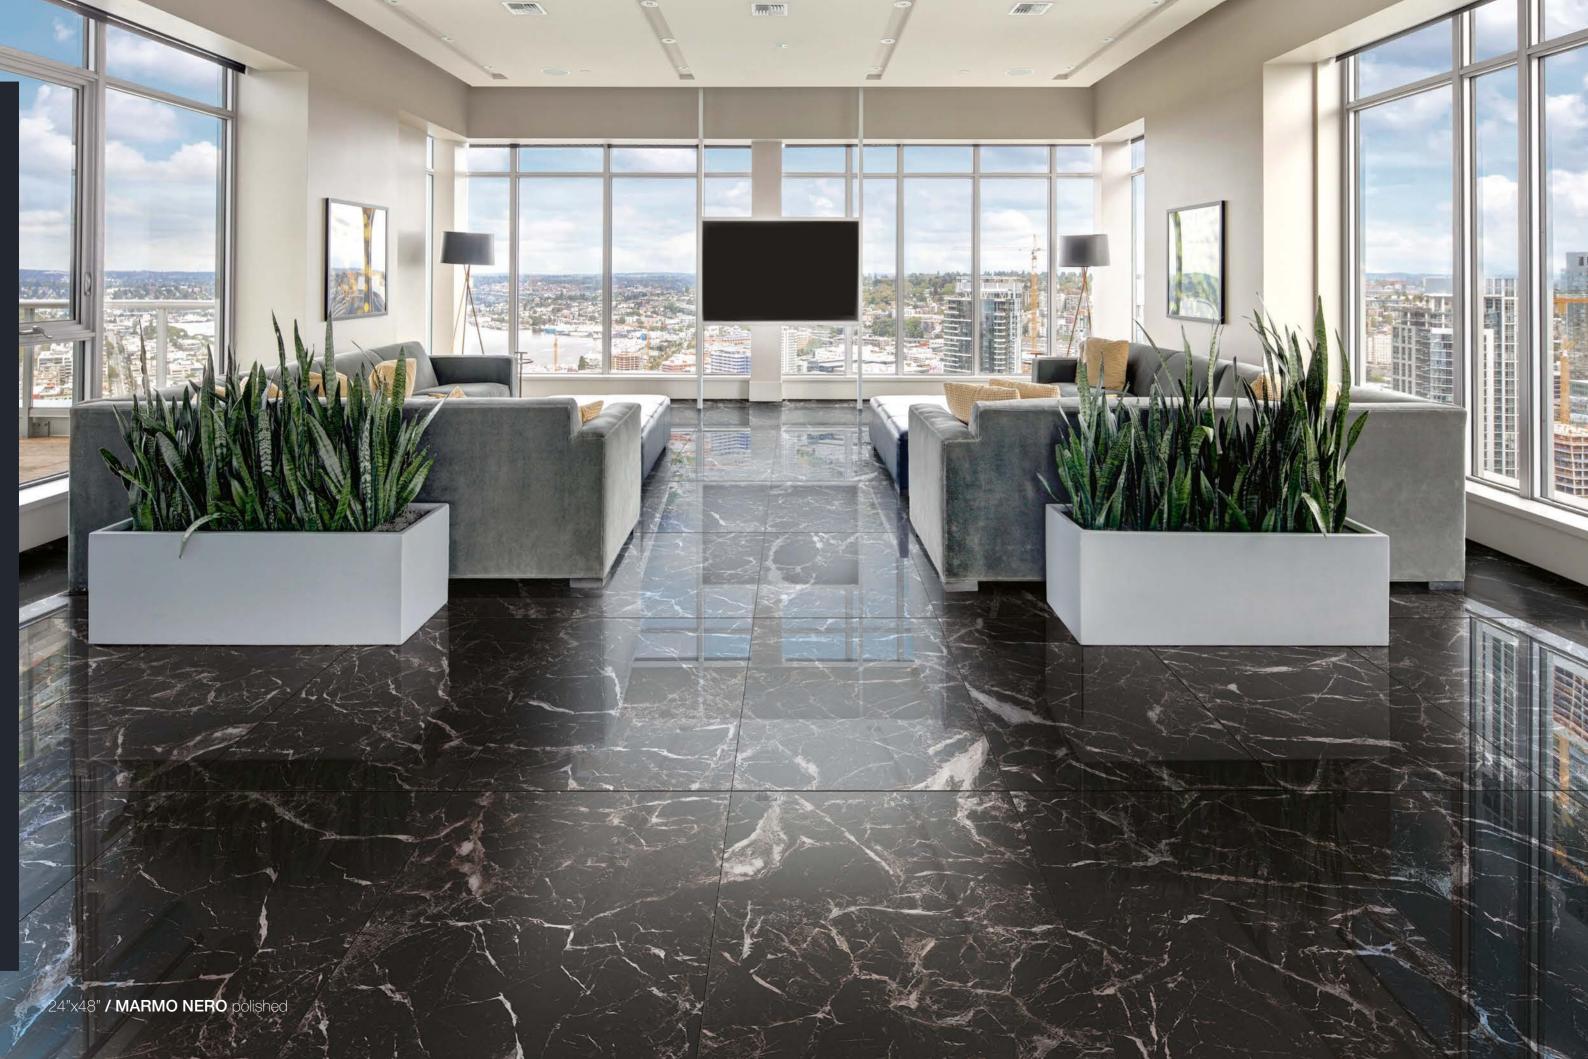

Classically timeless, the Marbles collection contains an array of five designer shades, sure to please even the most decerning interior designers. Boasting four attractive sizes including a gorgeous large format 24"x48".