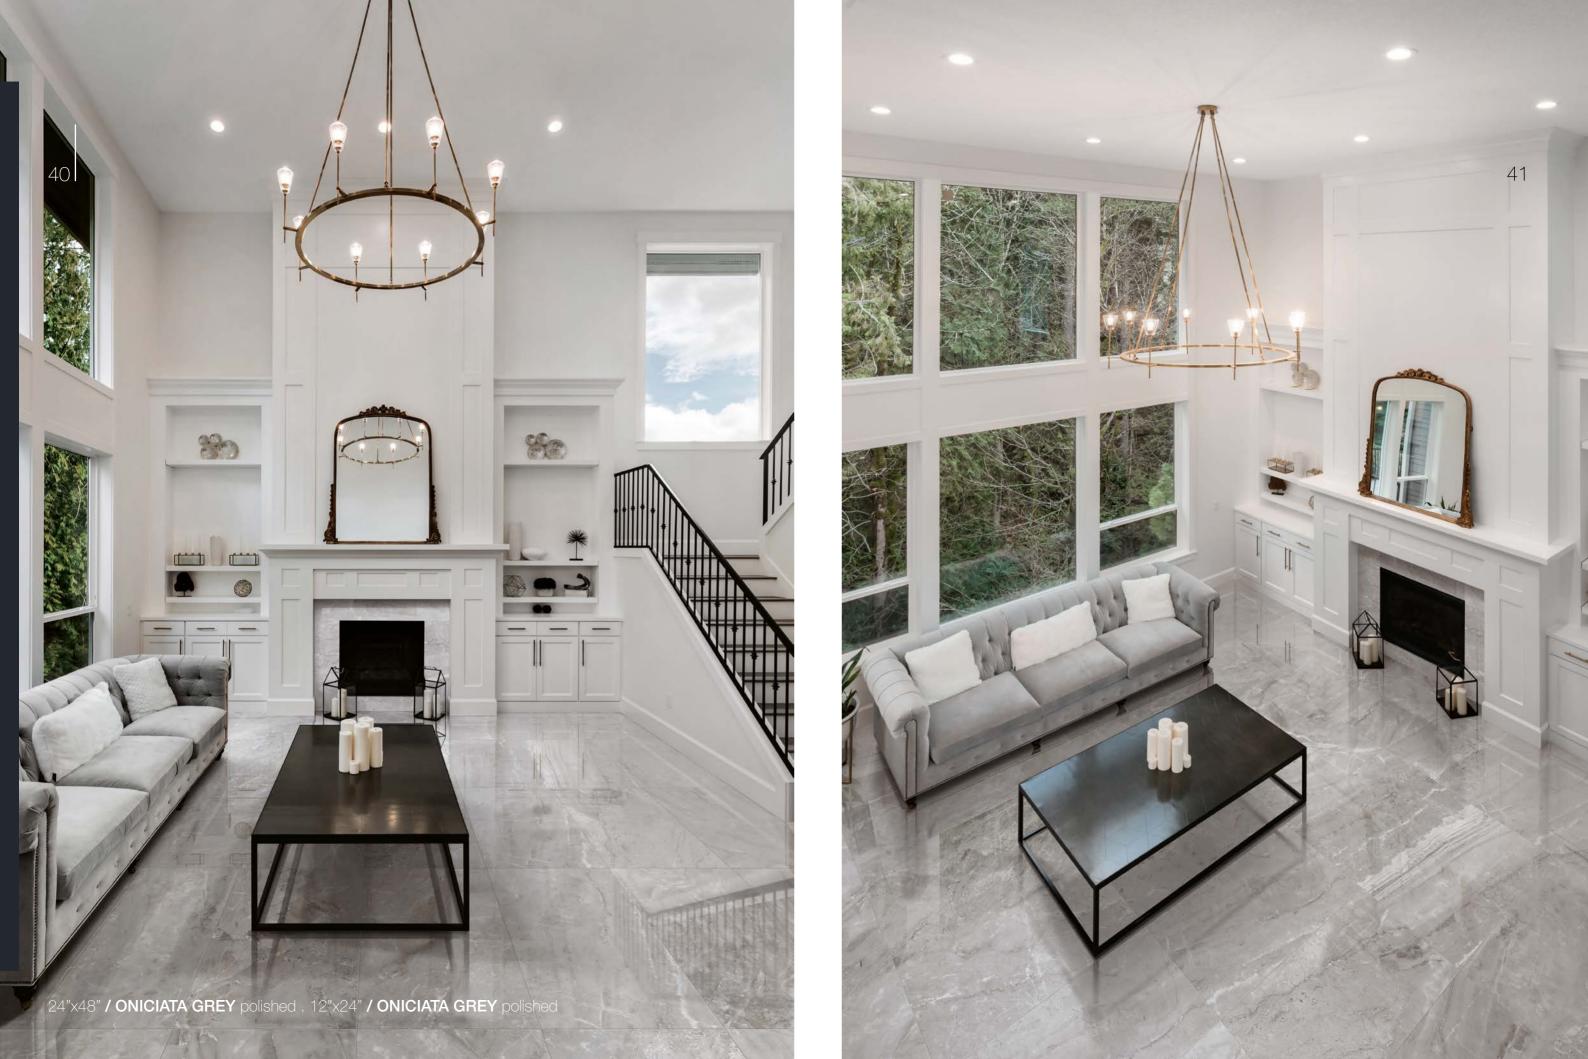

presentation.

With the unique ability to tie together rustic and modern décor schemes, or to stand alone in its own brilliance, marble-looks have been sought after for centuries.

Classically timeless, the Marbles collection contains an array of five designer shades, sure to please even the most decerning interior designers. Boasting four attractive sizes including a gorgeous large format 24"x48".

The Marbles collection is comprised of 40% recycled content, is made from locally sourced, natural materials and contains no VOCs, PVC or Formaldehyde, commonly found in other flooring options.













11

12"x24" / VOLAKAS SILK matte . 9"x11" Hexagon Mosaic matte / VOLAKAS SILK



























12"x24" / ONICIATA IVORY matte . 12"x12" Mosaic / ONICIATA IVORY polished

















### sizes:

24"x48" Matte / Rectified 10 mm

1102327 Volakas Silk

1102328 Carrara White

1102329 Oniciata Ivory 1102330 Oniciata Grev

1102331 Marmo Nero

### Matte / Pressed 8 mm



1102282 Volakas Silk

1102283 Carrara White 1102284 Oniciata Ivory

1102285 Oniciata Grey 1102286 Marmo Nero

## 12"x24" Matte / Pressed 8 mm



1102292 Volakas Silk 1102293 Carrara White

1102294 Oniciata Ivory 1102295 Oniciata Grey

1102296 Marmo Nero

Colors shown may vary from actual product. Final selection should be made from actual product samples.

### 24"x48"

#### Polished / Rectified 10 mm



1102332 Volakas Silk

1102333 Carrara White

1102334 Oniciata Ivory 1102335 Oniciata Grey

1102336 Marmo Nero

### 24"x24"

#### Polished / Rectified 8 mm



1102337 Volakas Silk

1102338 Carrara White