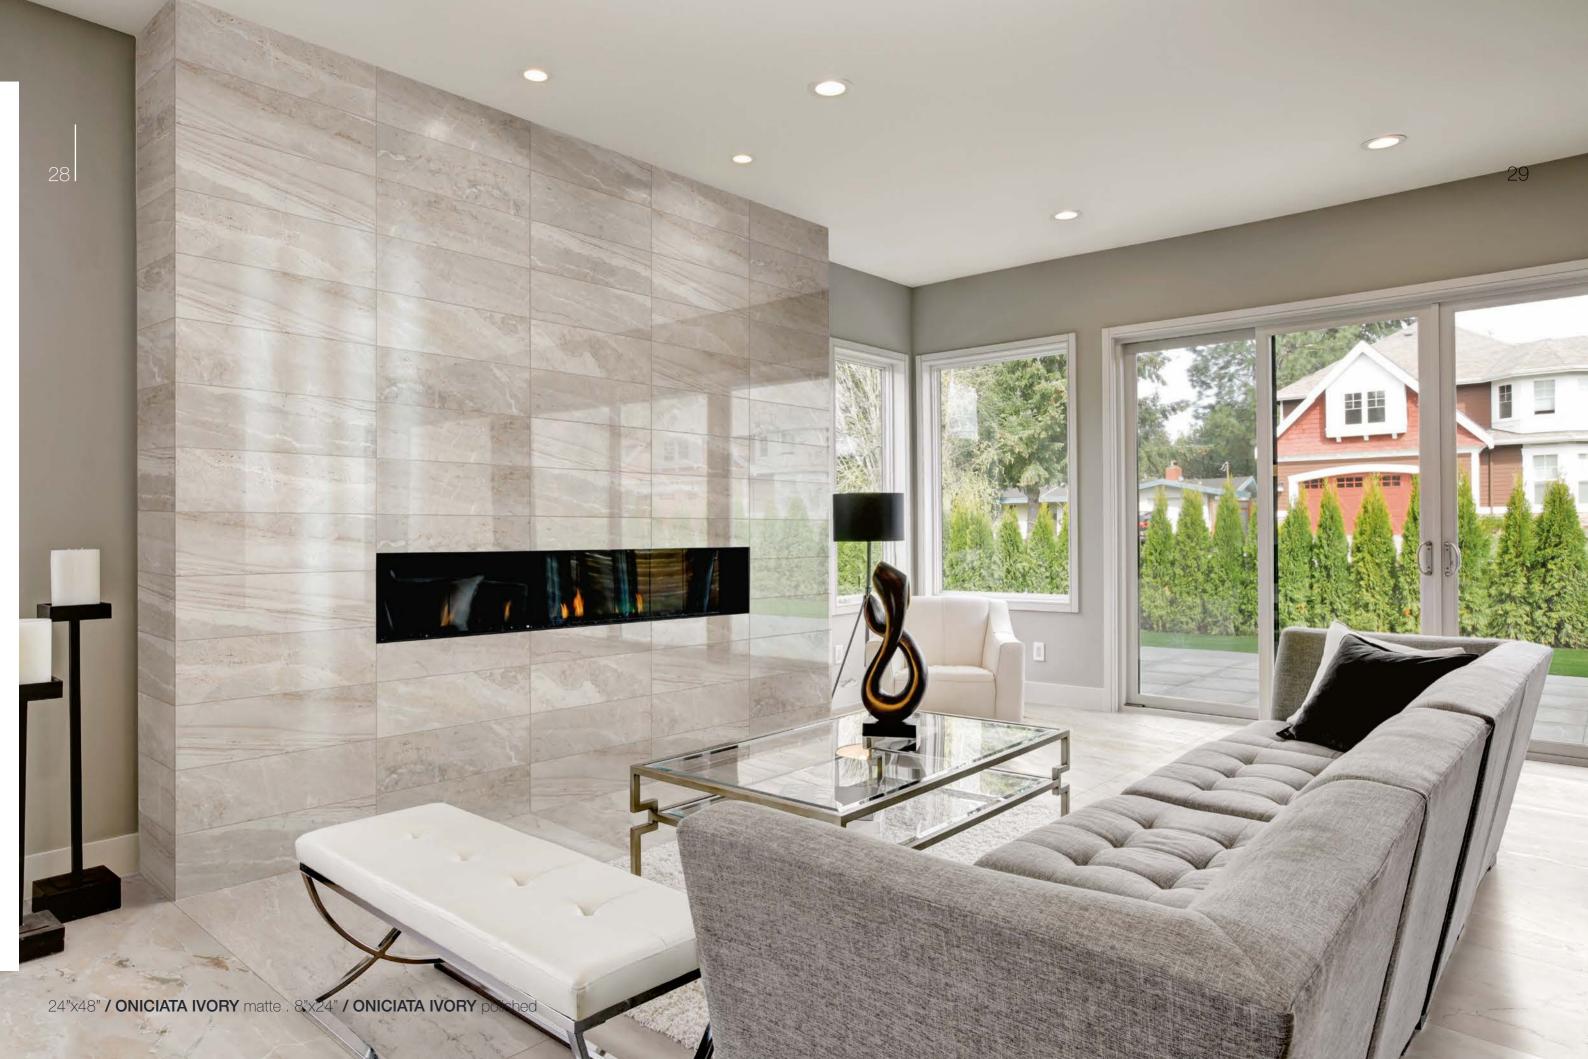

Classic in nature, modern in presentation.

With the unique ability to tie together rustic and modern décor schemes, or to stand alone in its own brilliance, marble-looks have been sought after for centuries.

Classically timeless, the Marbles collection contains an array of five designer shades, sure to please even the most decerning interior designers. Boasting four attractive sizes including a gorgeous large format 24"x48".

The Marbles collection is comprised of 40% recycled content, is made from locally sourced, natural materials and contains no VOCs, PVC or Formaldehyde, commonly found in other flooring options.













11

12"x24" / VOLAKAS SILK matte . 9"x11" Hexagon Mosaic matte / VOLAKAS SILK



























12"x24" / ONICIATA IVORY matte . 12"x12" Mosaic / ONICIATA IVORY polished

















### sizes:

24"x48" Matte / Rectified 10 mm

1102327 Volakas Silk

1102328 Carrara White

1102329 Oniciata Ivory 1102330 Oniciata Grev

1102331 Marmo Nero

### Matte / Pressed 8 mm



1102282 Volakas Silk

1102283 Carrara White 1102284 Oniciata Ivory

1102285 Oniciata Grey 1102286 Marmo Nero

## 12"x24" Matte / Pressed 8 mm



1102292 Volakas Silk 1102293 Carrara White

1102294 Oniciata Ivory 1102295 Oniciata Grey

1102296 Marmo Nero

Colors shown may vary from actual product. Final selection should be made from actual product samples.

### 24"x48"

#### Polished / Rectified 10 mm



1102332 Volakas Silk

1102333 Carrara White

1102334 Oniciata Ivory 1102335 Oniciata Grey

1102336 Marmo Nero

#