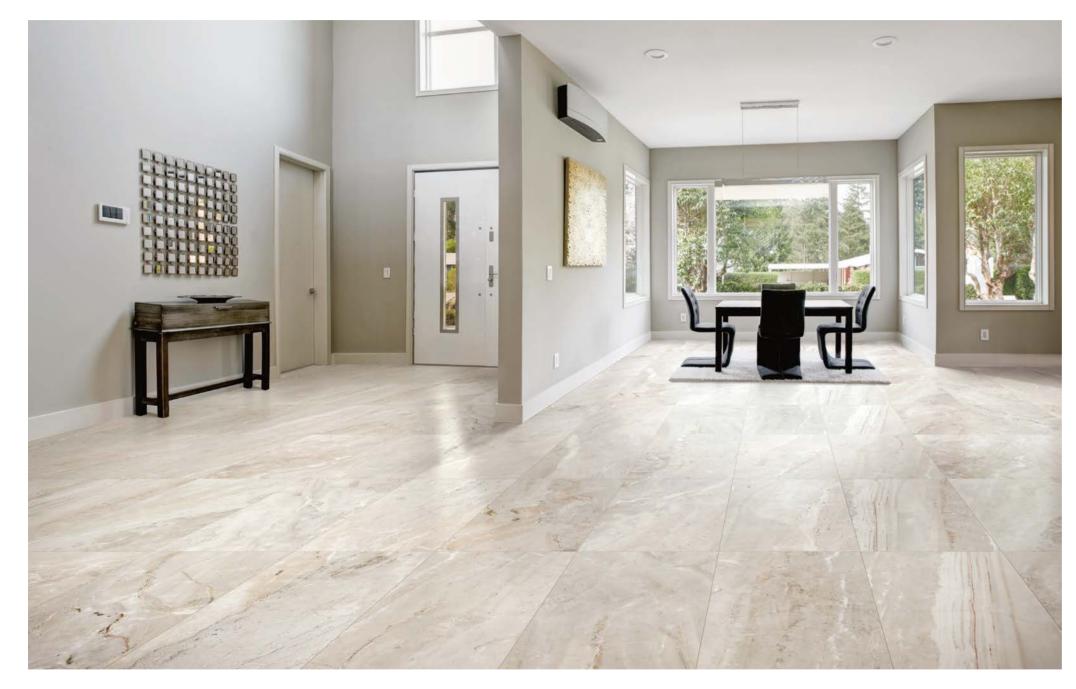

Classic in nature, modern in presentation.

With the unique ability to tie together rustic and modern décor schemes, or to stand alone in its own brilliance, marble-looks have been sought after for centuries.

Classically timeless, the Marbles collection contains an array of five designer shades, sure to please even the most decerning interior designers. Boasting four attractive sizes including a gorgeous large format 24"x48".

The Marbles collection is comprised of 40% recycled content, is made from locally sourced, natural materials and contains no VOCs, PVC or Formaldehyde, commonly found in other flooring options.

11

12"x24" / VOLAKAS SILK matte . 9"x11" Hexagon Mosaic matte / VOLAKAS SILK