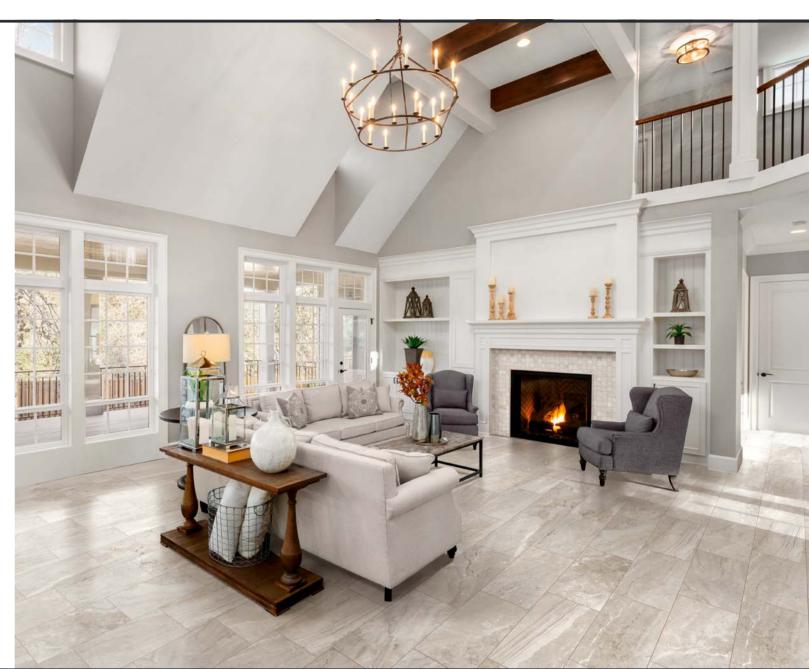

Classic in nature, modern in presentation.

With the unique ability to tie together rustic and modern décor schemes, or to stand alone in its own brilliance, marble-looks have been sought after for centuries.

Classically timeless, the Marbles collection contains an array of five designer shades, sure to please even the most decerning interior designers. Boasting four attractive sizes including a gorgeous large format 24"x48".