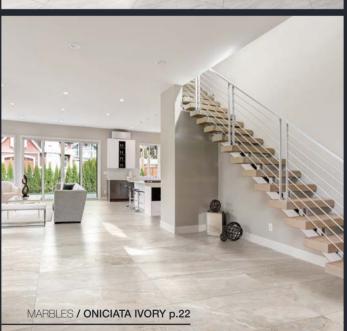

The Marbles collection is comprised of 40% recycled content, is made from locally sourced, natural materials and contains no VOCs, PVC or Formaldehyde, commonly found in other flooring options.

11

12"x24" / VOLAKAS SILK matte . 9"x11" Hexagon Mosaic matte / VOLAKAS SILK