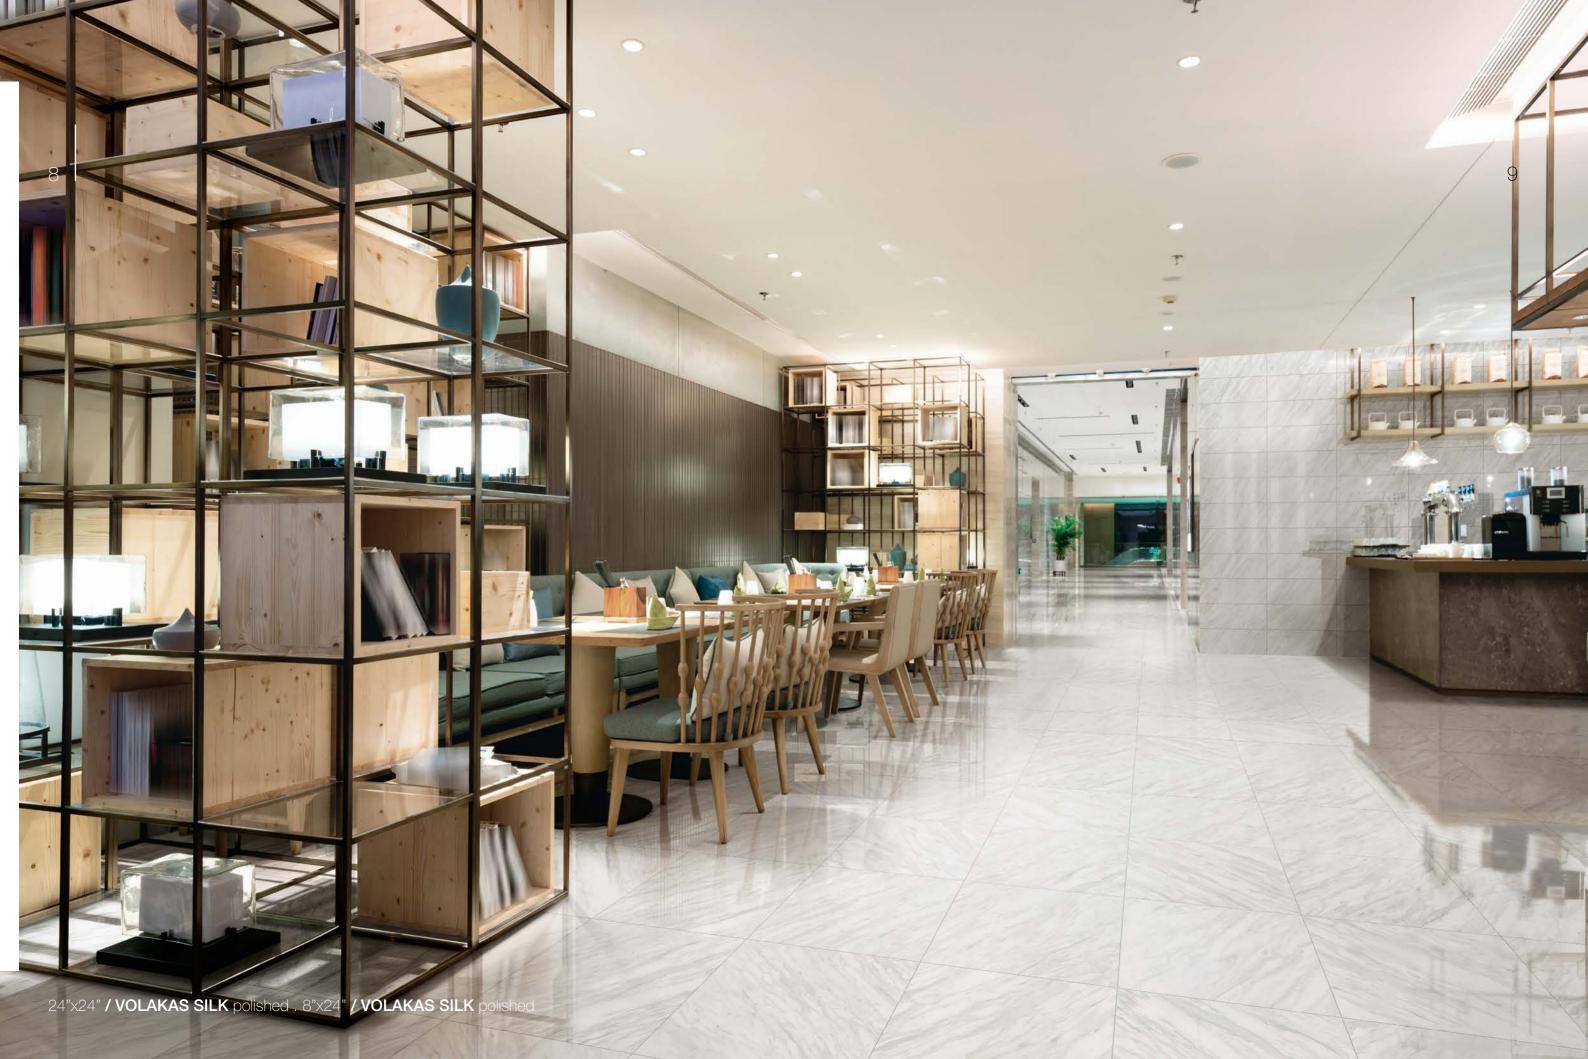

Classic in nature, modern in presentation.

With the unique ability to tie together rustic and modern décor schemes, or to stand alone in its own brilliance, marble-looks have been sought after for centuries.

Classically timeless, the Marbles collection contains an array of five designer shades, sure to please even the most decerning interior designers. Boasting four attractive sizes including a gorgeous large format 24"x48".