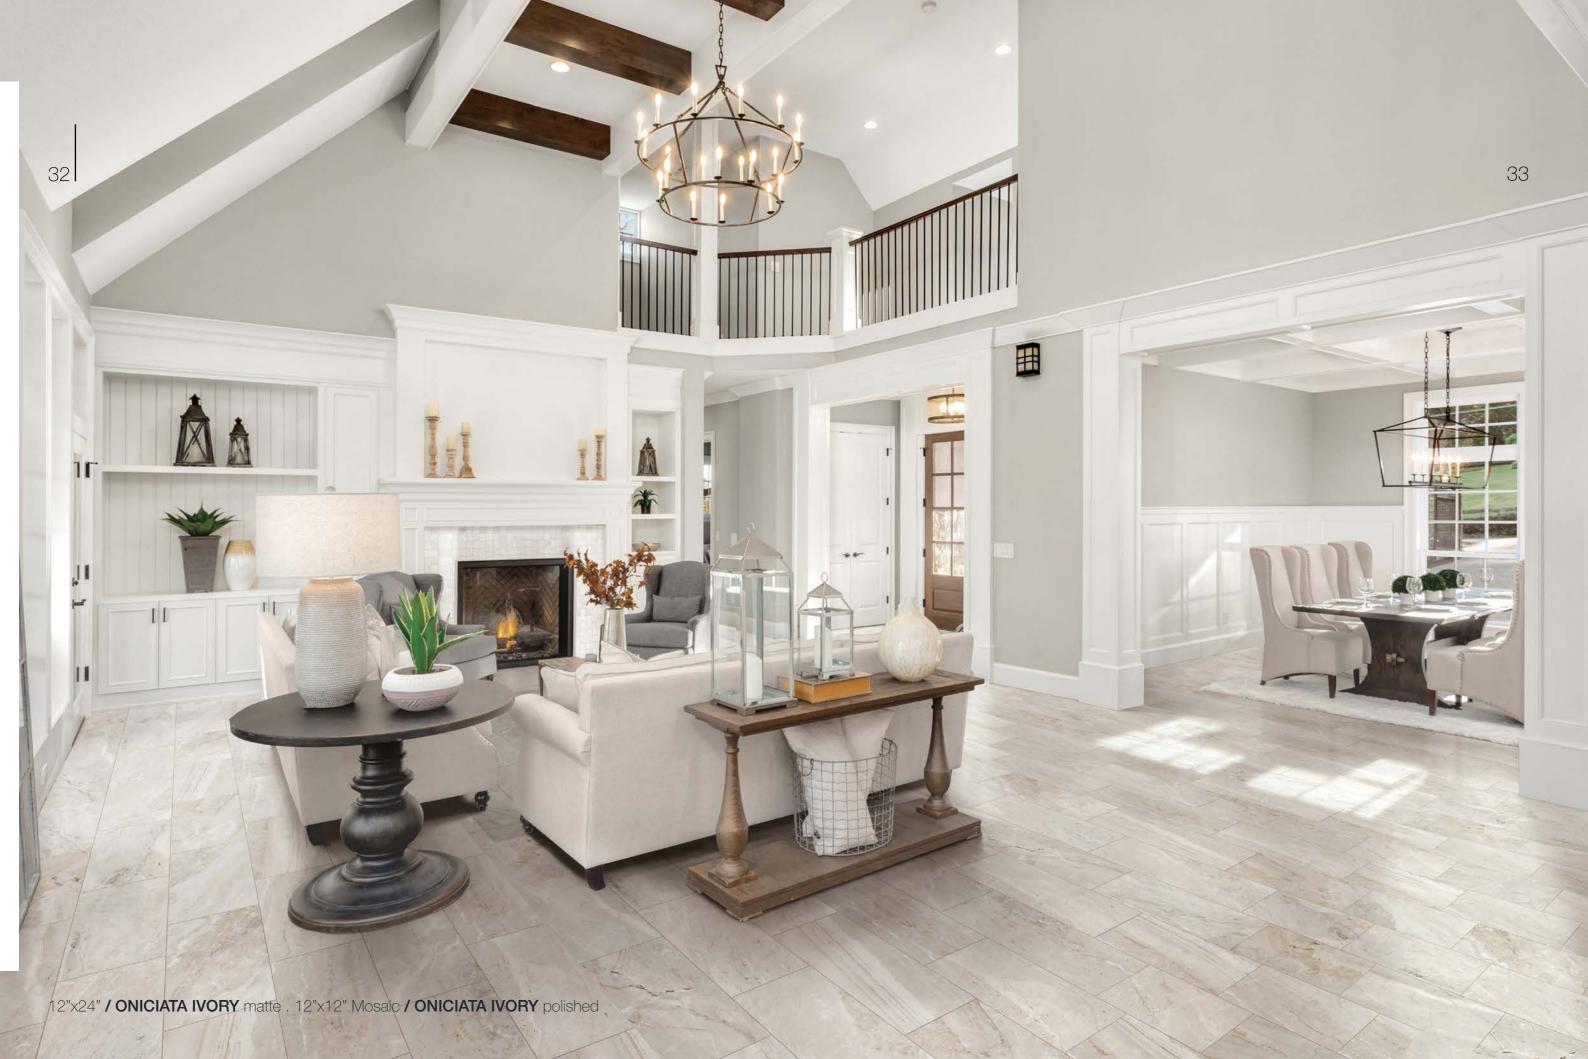

modern in presentation.

With the unique ability to tie together rustic and modern décor schemes, or to stand alone in its own brilliance, marble-looks have been sought after for centuries.

Classically timeless, the Marbles collection contains an array of five designer shades, sure to please even the most decerning interior designers. Boasting four attractive sizes including a gorgeous large format 24"x48".

The Marbles collection is comprised of 40% recycled content, is made from locally sourced, natural materials and contains no VOCs, PVC or Formaldehyde, commonly found in other flooring options.













11

12"x24" / VOLAKAS SILK matte . 9"x11" Hexagon Mosaic matte / VOLAKAS SILK



























12"x24" / ONICIATA IVORY matte . 12"x12" Mosaic / ONICIATA IVORY polished

















### sizes:

24"x48" Matte / Rectified 10 mm

1102327 Volakas Silk

1102328 Carrara White

1102329 Oniciata Ivory 1102330 Oniciata Grev

1102331 Marmo Nero

### Matte / Pressed 8 mm



1102282 Volakas Silk

1102283 Carrara White 1102284 Oniciata Ivory

1102285 Oniciata Grey 1102286 Marmo Nero

## 12"x24" Matte / Pressed 8 mm



1102292 Volakas Silk 1102293 Carrara White

1102294 Oniciata Ivory 1102295 Oniciata Grey

1102296 Marmo Nero

Colors shown may vary from actual product. Final selection should be made from actual product samples.

### 24"x48"

#### Polished / Rectified 10 mm



1102332 Volakas Silk

1102333 Carrara White

1102334 Oniciata Ivory 1102335 Oniciata Grey

1102336 Marmo Nero

### 24"x24"

#### Polished / Rectified 8 mm



1102337 Volakas Silk

1102338 Carra