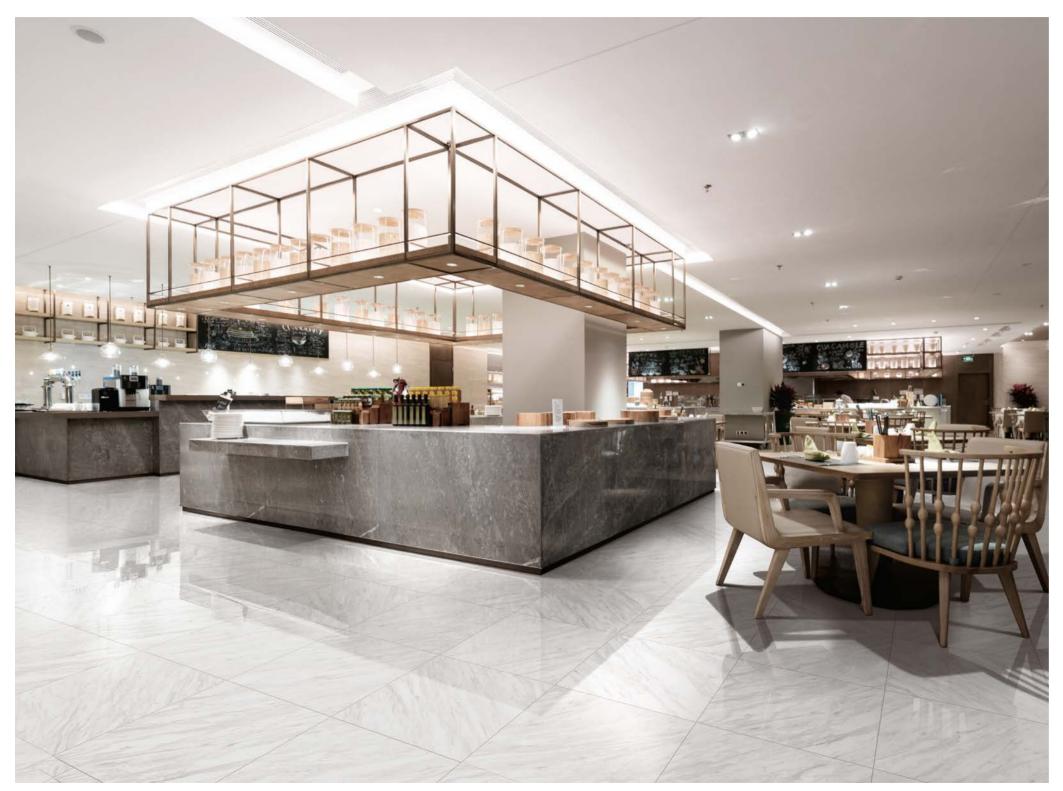

Classic in nature, modern in presentation.

With the unique ability to tie together rustic and modern décor schemes, or to stand alone in its own brilliance, marble-looks have been sought after for centuries.

Classically timeless, the Marbles collection contains an array of five designer shades, sure to please even the most decerning interior designers. Boasting four attractive sizes including a gorgeous large format 24"x48".