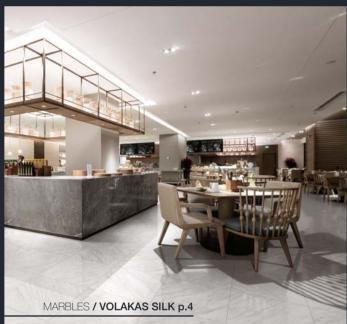

The Marbles collection is comprised of 40% recycled content, is made from locally sourced, natural materials and contains no VOCs, PVC or Formaldehyde, commonly found in other flooring options.

11

12"x24" / VOLAKAS SILK matte . 9"x11" Hexagon Mosaic matte / VOLAKAS SILK