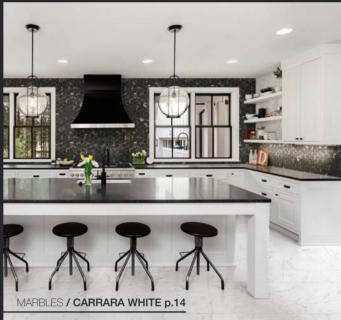

The Marbles collection is comprised of 40% recycled content, is made from locally sourced, natural materials and contains no VOCs, PVC or Formaldehyde, commonly found in other flooring options.

11

12"x24" / VOLAKAS SILK matte . 9"x11" Hexagon Mosaic matte / VOLAKAS SILK