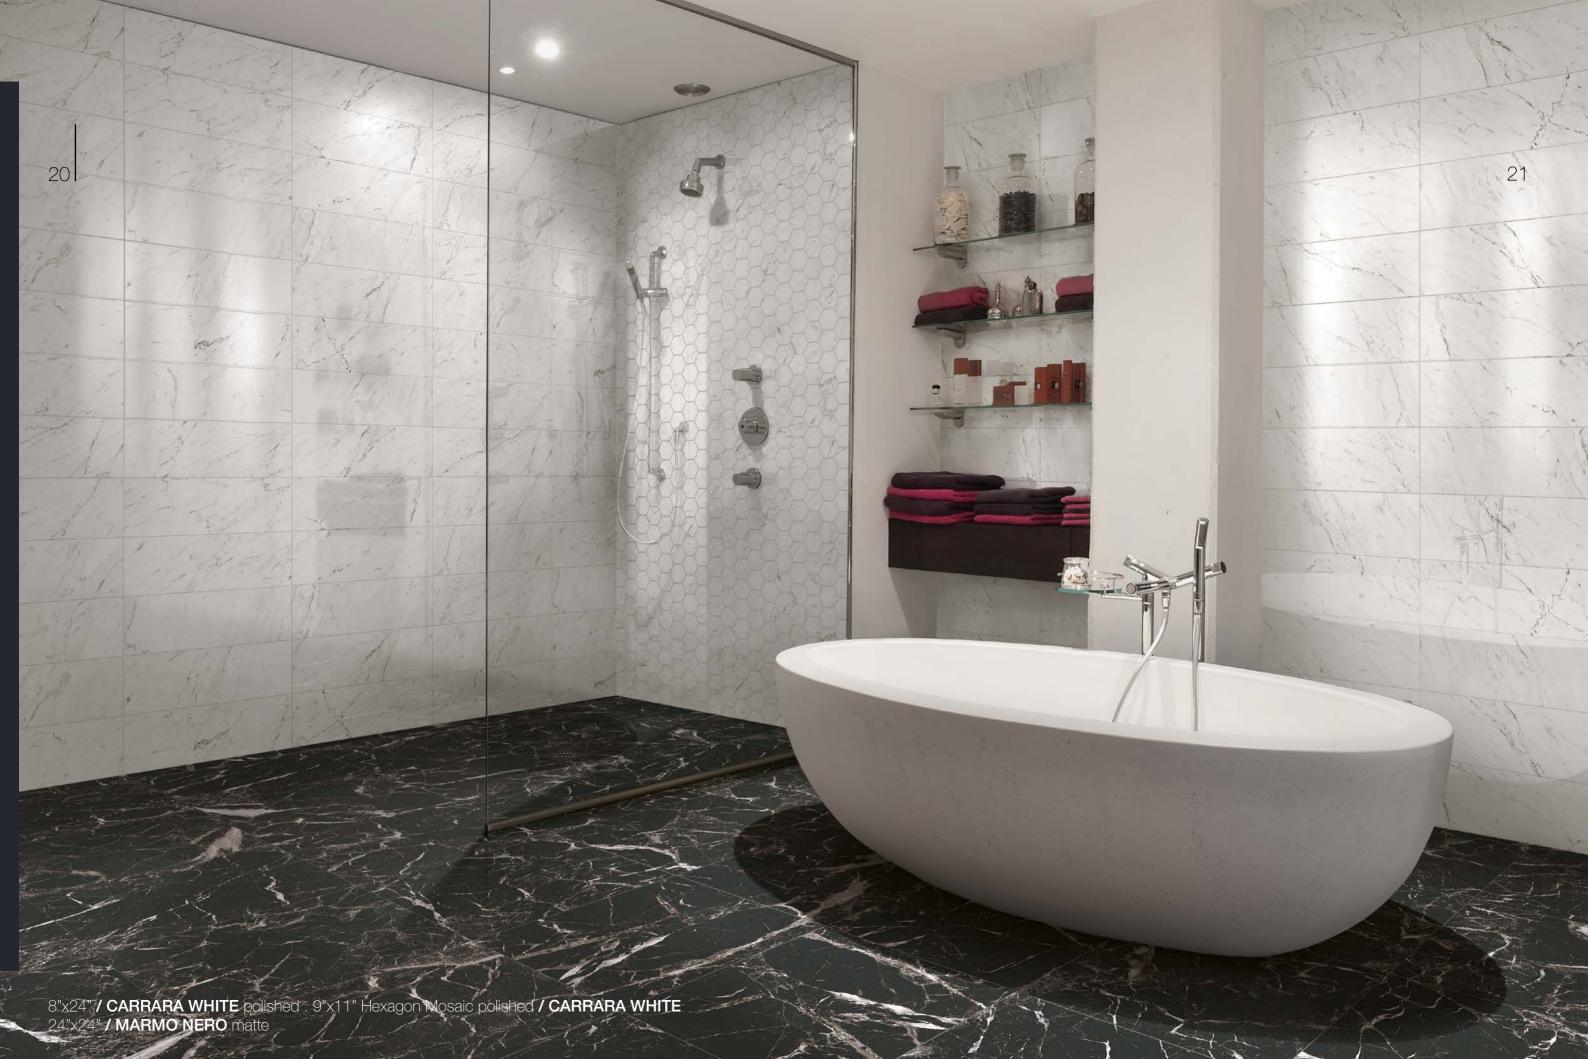

Classic in nature, modern in presentation.

With the unique ability to tie together rustic and modern décor schemes, or to stand alone in its own brilliance, marble-looks have been sought after for centuries.

Classically timeless, the Marbles collection contains an array of five designer shades, sure to please even the most decerning interior designers. Boasting four attractive sizes including a gorgeous large format 24"x48".

The Marbles collection is comprised of 40% recycled content, is made from locally sourced, natural materials and contains no VOCs, PVC or Formaldehyde, commonly found in other flooring options.













11

12"x24" / VOLAKAS SILK matte . 9"x11" Hexagon Mosaic matte / VOLAKAS SILK



























12"x24" / ONICIATA IVORY matte . 12"x12" Mosaic / ONICIATA IVORY polished

















### sizes:

24"x48" Matte / Rectified 10 mm

1102327 Volakas Silk

1102328 Carrara White

1102329 Oniciata Ivory 1102330 Oniciata Grev

1102331 Marmo Nero

### Matte / Pressed 8 mm



1102282 Volakas Silk

1102283 Carrara White 1102284 Oniciata Ivory

1102285 Oniciata Grey 1102286 Marmo Nero

## 12"x24" Matte / Pressed 8 mm



1102292 Volakas Silk 1102293 Carrara White

1102294 Oniciata Ivory 1102295 Oniciata Grey

1102296 Marmo Nero

Colors shown may vary from actual product. Final selection should be made from actual product samples.

### 24"x48"

#### Polished / Rectified 10 mm



1102332 Volakas Silk

1102333 Carrara White

1102334 Oniciata Ivory 1102335 Oniciata Grey

1102336 Mar