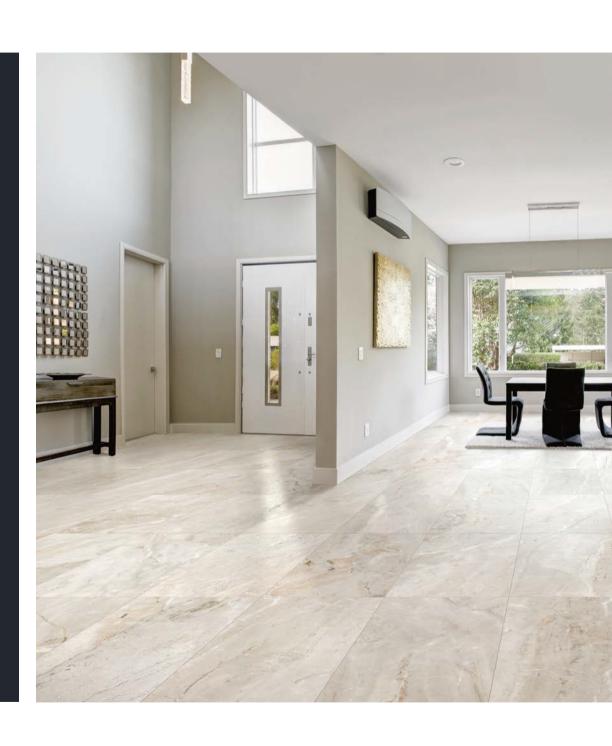

Classic in nature, modern in presentation.

With the unique ability to tie together rustic and modern décor schemes, or to stand alone in its own brilliance, marble-looks have been sought after for centuries.

Classically timeless, the Marbles collection contains an array of five designer shades, sure to please even the most decerning interior designers. Boasting four attractive sizes including a gorgeous large format 24"x48".

The Marbles collection is comprised of 40% recycled content, is made from locally sourced, natural materials and contains no VOCs, PVC or Formaldehyde, commonly found in other flooring options.

11

12"x24" / VOLAKAS SILK matte . 9"x11" Hexagon Mosaic matte / VOLAKAS SILK