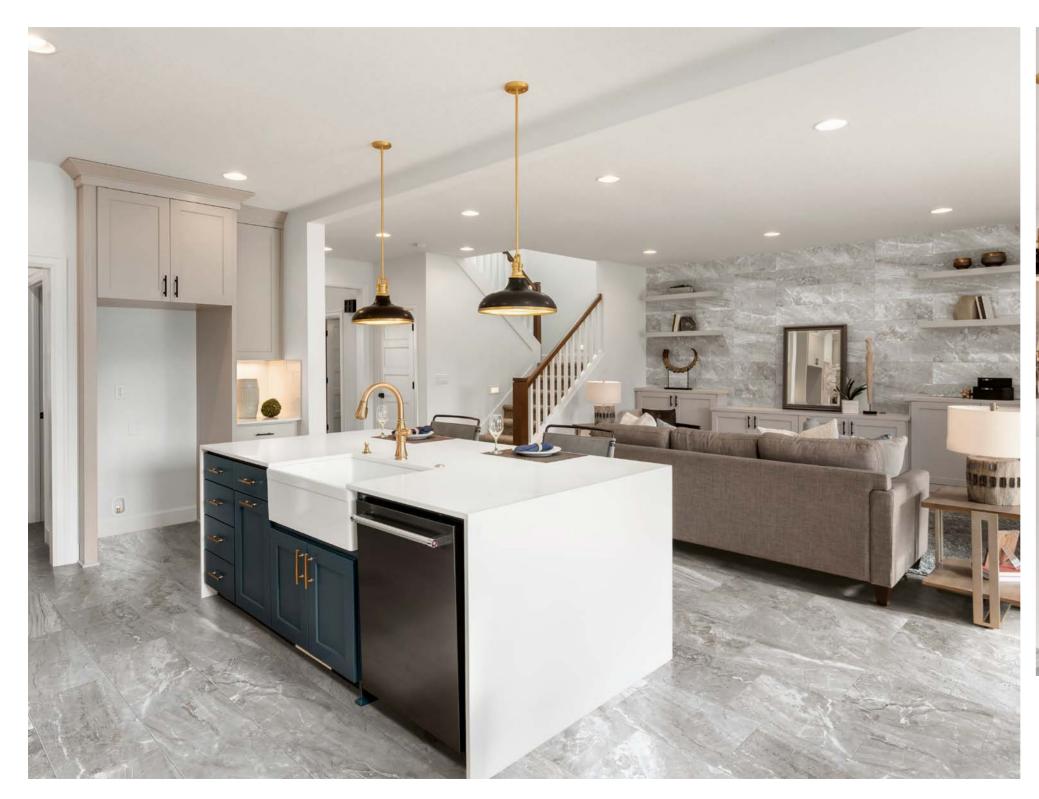

rn in presentation.

With the unique ability to tie together rustic and modern décor schemes, or to stand alone in its own brilliance, marble-looks have been sought after for centuries.

Classically timeless, the Marbles collection contains an array of five designer shades, sure to please even the most decerning interior designers. Boasting four attractive sizes including a gorgeous large format 24"x48".

The Marbles collection is comprised of 40% recycled content, is made from locally sourced, natural materials and contains no VOCs, PVC or Formaldehyde, commonly found in other flooring options.













11

12"x24" / VOLAKAS SILK matte . 9"x11" Hexagon Mosaic matte / VOLAKAS SILK



























12"x24" / ONICIATA IVORY matte . 12"x12" Mosaic / ONICIATA IVORY polished

















### sizes:

24"x48" Matte / Rectified 10 mm

1102327 Volakas Silk

1102328 Carrara White

1102329 Oniciata Ivory 1102330 Oniciata Grev

1102331 Marmo Nero

### Matte / Pressed 8 mm



1102282 Volakas Silk

1102283 Carrara White 1102284 Oniciata Ivory

1102285 Oniciata Grey 1102286 Marmo Nero

## 12"x24" Matte / Pressed 8 mm



1102292 Volakas Silk 1102293 Carrara White

1102294 Oniciata Ivory 1102295 Oniciata Grey

1102296 Marmo Nero

Colors shown may vary from actual product. Final selection should be made from actual product samples.

### 24"x48"

#### Polished / Rectified 10 mm



1102332 Volakas Silk

1102333 Carrara White

1102334 Oniciata Ivory 1102335 Oniciata Grey

1102336 Marmo Nero

### 24"x24"

#### Polished / Rectified 8 mm



1102337 Volakas Silk

1102338 Carrara W