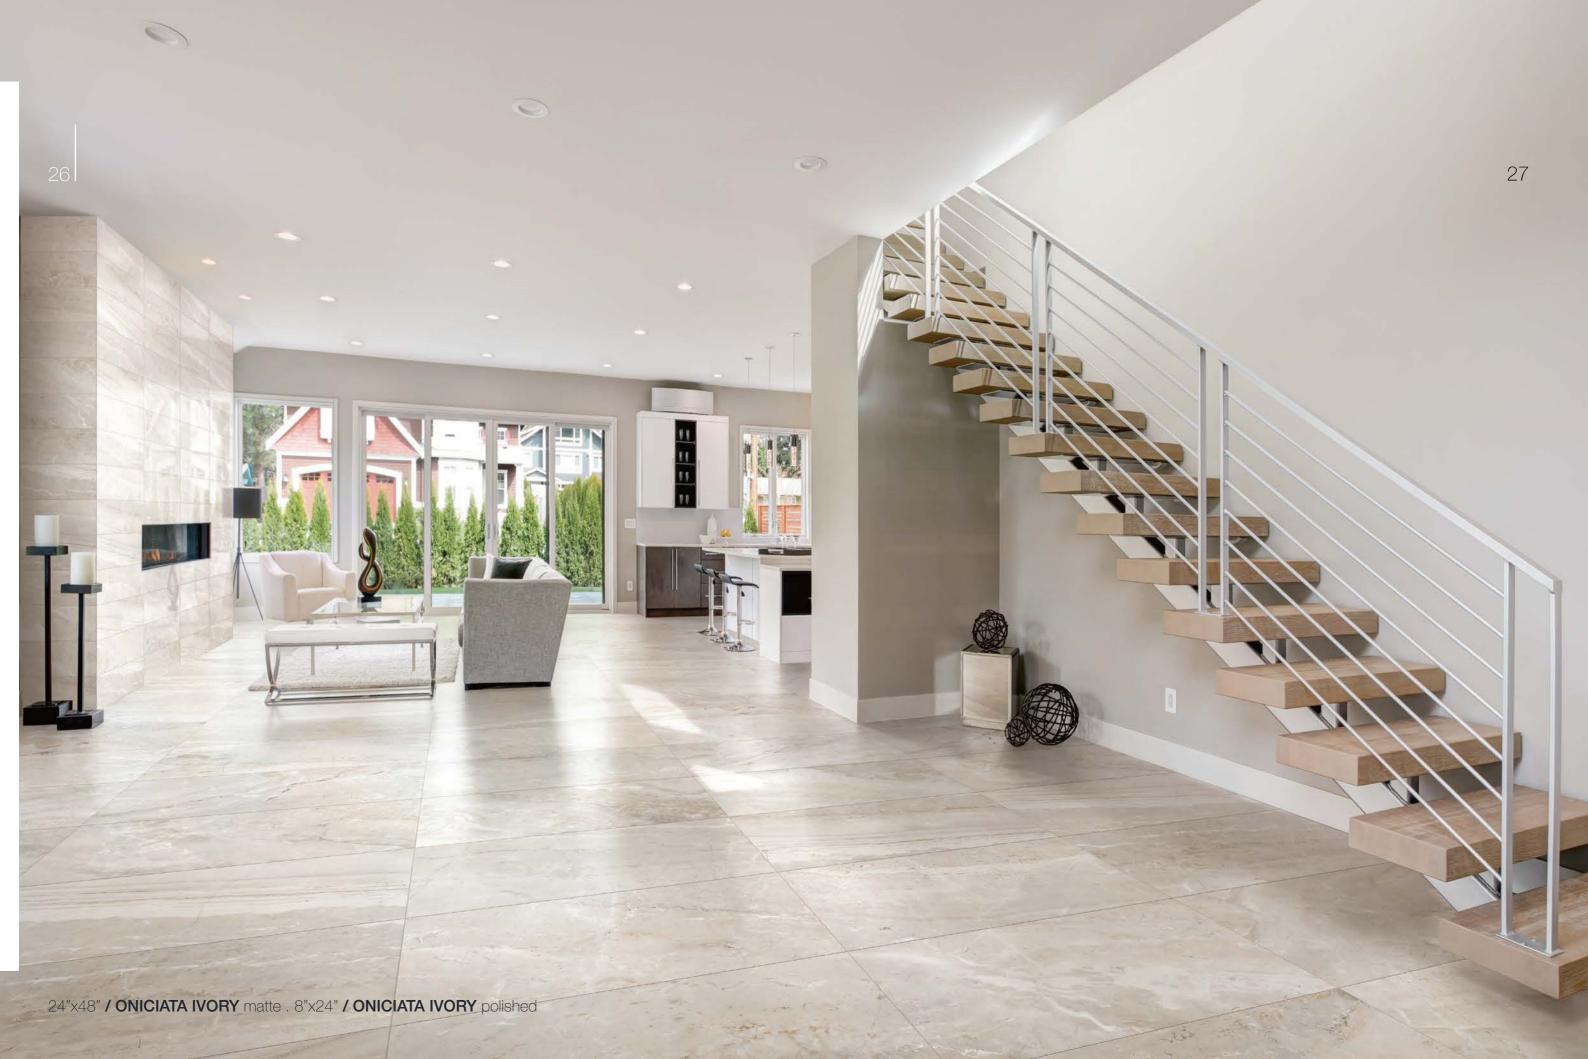

Classic in nature, modern in presentation.

With the unique ability to tie together rustic and modern décor schemes, or to stand alone in its own brilliance, marble-looks have been sought after for centuries.

Classically timeless, the Marbles collection contains an array of five designer shades, sure to please even the most decerning interior designers. Boasting four attractive sizes including a gorgeous large format 24"x48".

The Marbles collection is comprised of 40% recycled content, is made from locally sourced, natural materials and contains no VOCs, PVC or Formaldehyde, commonly found in other flooring options.













11

12"x24" / VOLAKAS SILK matte . 9"x11" Hexagon Mosaic matte / VOLAKAS SILK



























12"x24" / ONICIATA IVORY matte . 12"x12" Mosaic / ONICIATA IVORY polished

















### sizes:

24"x48" Matte / Rectified 10 mm

1102327 Volakas Silk

1102328 Carrara White

1102329 Oniciata Ivory 1102330 Oniciata Grev

1102331 Marmo Nero

### Matte / Pressed 8 mm



1102282 Volakas Silk

1102283 Carrara White 1102284 Oniciata Ivory

1102285 Oniciata Grey 1102286 Marmo Nero

## 12"x24" Matte / Pressed 8 mm



1102292 Volakas Silk 1102293 Carrara White

1102294 Oniciata Ivory 1102295 Oniciata Grey

1102296 Marmo Nero

Colors shown may vary from actual product. Final selection should be made from actual product samples.

### 24"x48"

#### Polished / Rectified 10 mm



1102332 Volakas Silk

1102333 Carrara White

1102334 Oniciata Ivory 1102335 Oniciata Grey

1102336 Marmo Nero