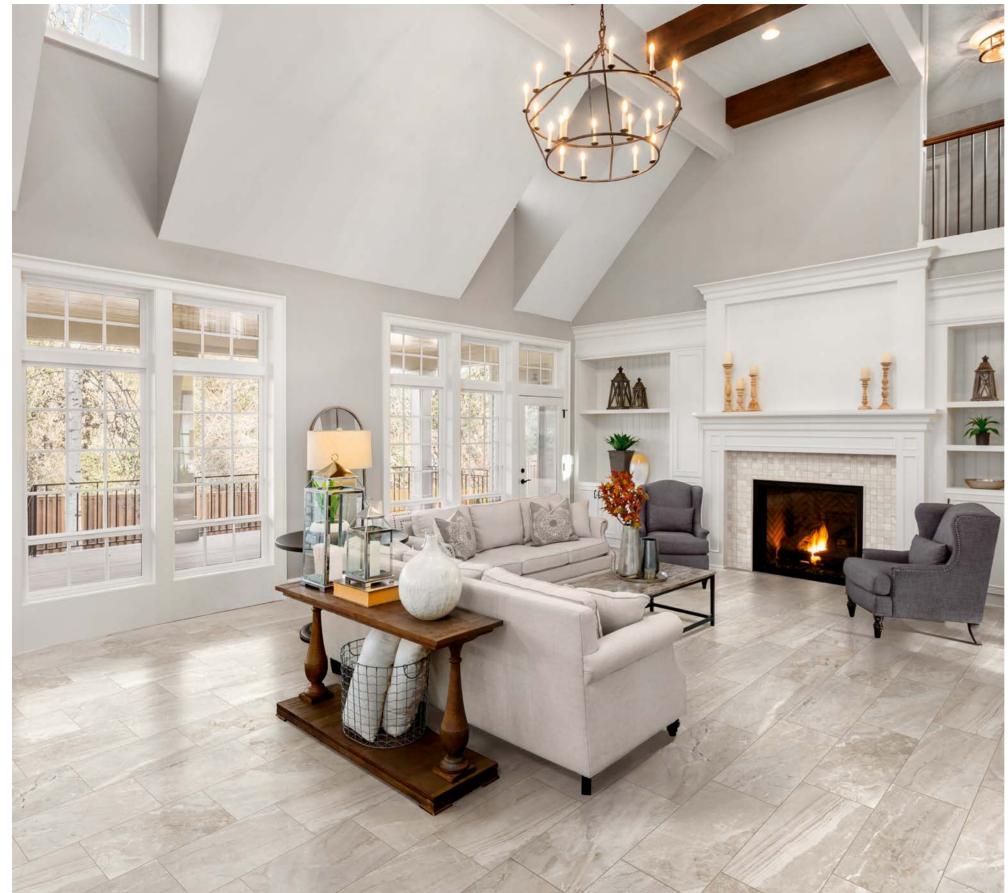

Classic in nature, modern in presentation.

With the unique ability to tie together rustic and modern décor schemes, or to stand alone in its own brilliance, marble-looks have been sought after for centuries.

Classically timeless, the Marbles collection contains an array of five designer shades, sure to please even the most decerning interior designers. Boasting four attractive sizes including a gorgeous large format 24"x48".

The Marbles collection is comprised of 40% recycled content, is made from locally sourced, natural materials and contains no VOCs, PVC or Formaldehyde, commonly found in other flooring options.

11

12"x24" / VOLAKAS SILK matte . 9"x11" Hexagon Mosaic matte / VOLAKAS SILK