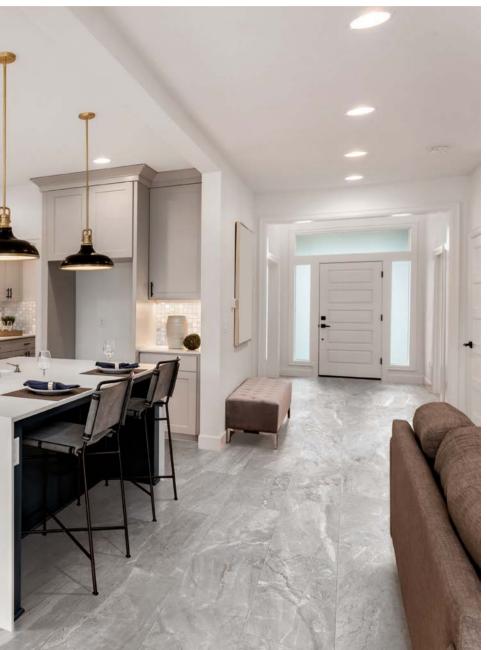

in presentation.

With the unique ability to tie together rustic and modern décor schemes, or to stand alone in its own brilliance, marble-looks have been sought after for centuries.

Classically timeless, the Marbles collection contains an array of five designer shades, sure to please even the most decerning interior designers. Boasting four attractive sizes including a gorgeous large format 24"x48".

The Marbles collection is comprised of 40% recycled content, is made from locally sourced, natural materials and contains no VOCs, PVC or Formaldehyde, commonly found in other flooring options.













11

12"x24" / VOLAKAS SILK matte . 9"x11" Hexagon Mosaic matte / VOLAKAS SILK



























12"x24" / ONICIATA IVORY matte . 12"x12" Mosaic / ONICIATA IVORY polished

















### sizes:

24"x48" Matte / Rectified 10 mm

1102327 Volakas Silk

1102328 Carrara White

1102329 Oniciata Ivory 1102330 Oniciata Grev

1102331 Marmo Nero

### Matte / Pressed 8 mm



1102282 Volakas Silk

1102283 Carrara White 1102284 Oniciata Ivory

1102285 Oniciata Grey 1102286 Marmo Nero

## 12"x24" Matte / Pressed 8 mm



1102292 Volakas Silk 1102293 Carrara White

1102294 Oniciata Ivory 1102295 Oniciata Grey

1102296 Marmo Nero

Colors shown may vary from actual product. Final selection should be made from actual product samples.

### 24"x48"

#### Polished / Rectified 10 mm



1102332 Volakas Silk

1102333 Carrara White

1102334 Oniciata Ivory 1102335 Oniciata Grey

1102336 Marmo Nero

### 24"x24"

#### Polished / Rectified 8 mm



1102337 Volakas Silk

1102338 Carrara Whi