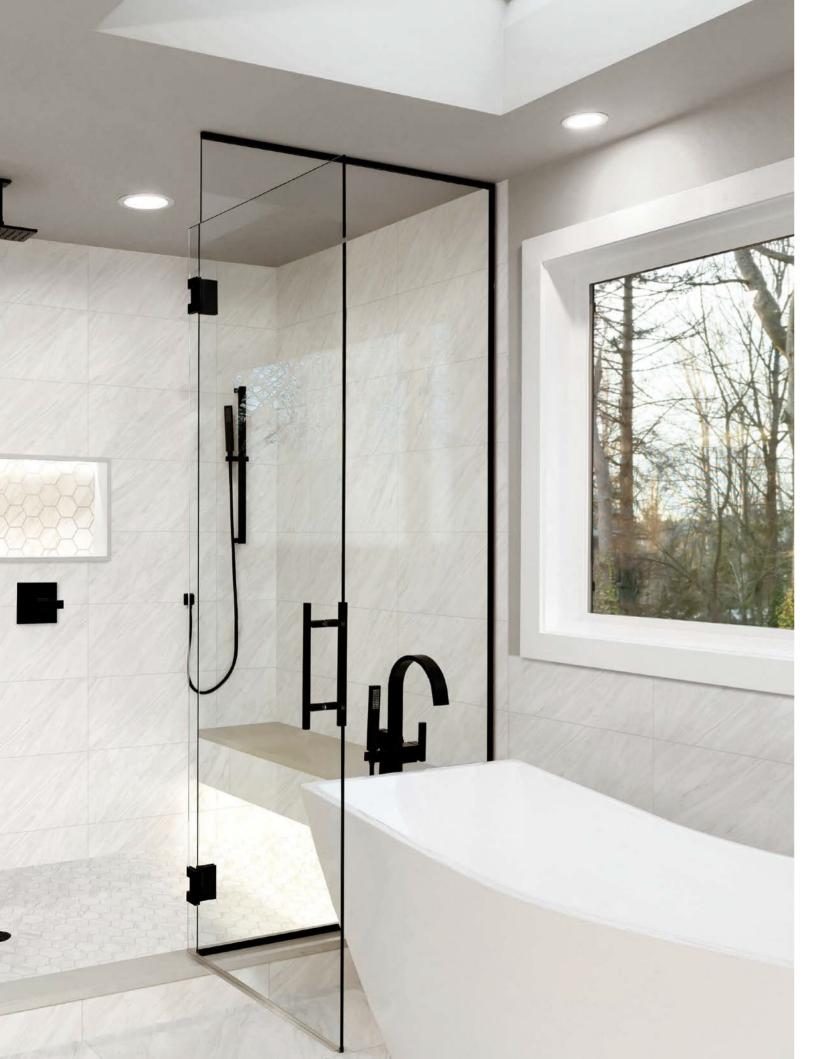

Classic in nature, modern in presentation.

With the unique ability to tie together rustic and modern décor schemes, or to stand alone in its own brilliance, marble-looks have been sought after for centuries.

Classically timeless, the Marbles collection contains an array of five designer shades, sure to please even the most decerning interior designers. Boasting four attractive sizes including a gorgeous large format 24"x48".

The Marbles collection is comprised of 40% recycled content, is made from locally sourced, natural materials and contains no VOCs, PVC or Formaldehyde, commonly found in other flooring options.

11

12"x24" / VOLAKAS SILK matte . 9"x11" Hexagon Mosaic matte / VOLAKAS SILK