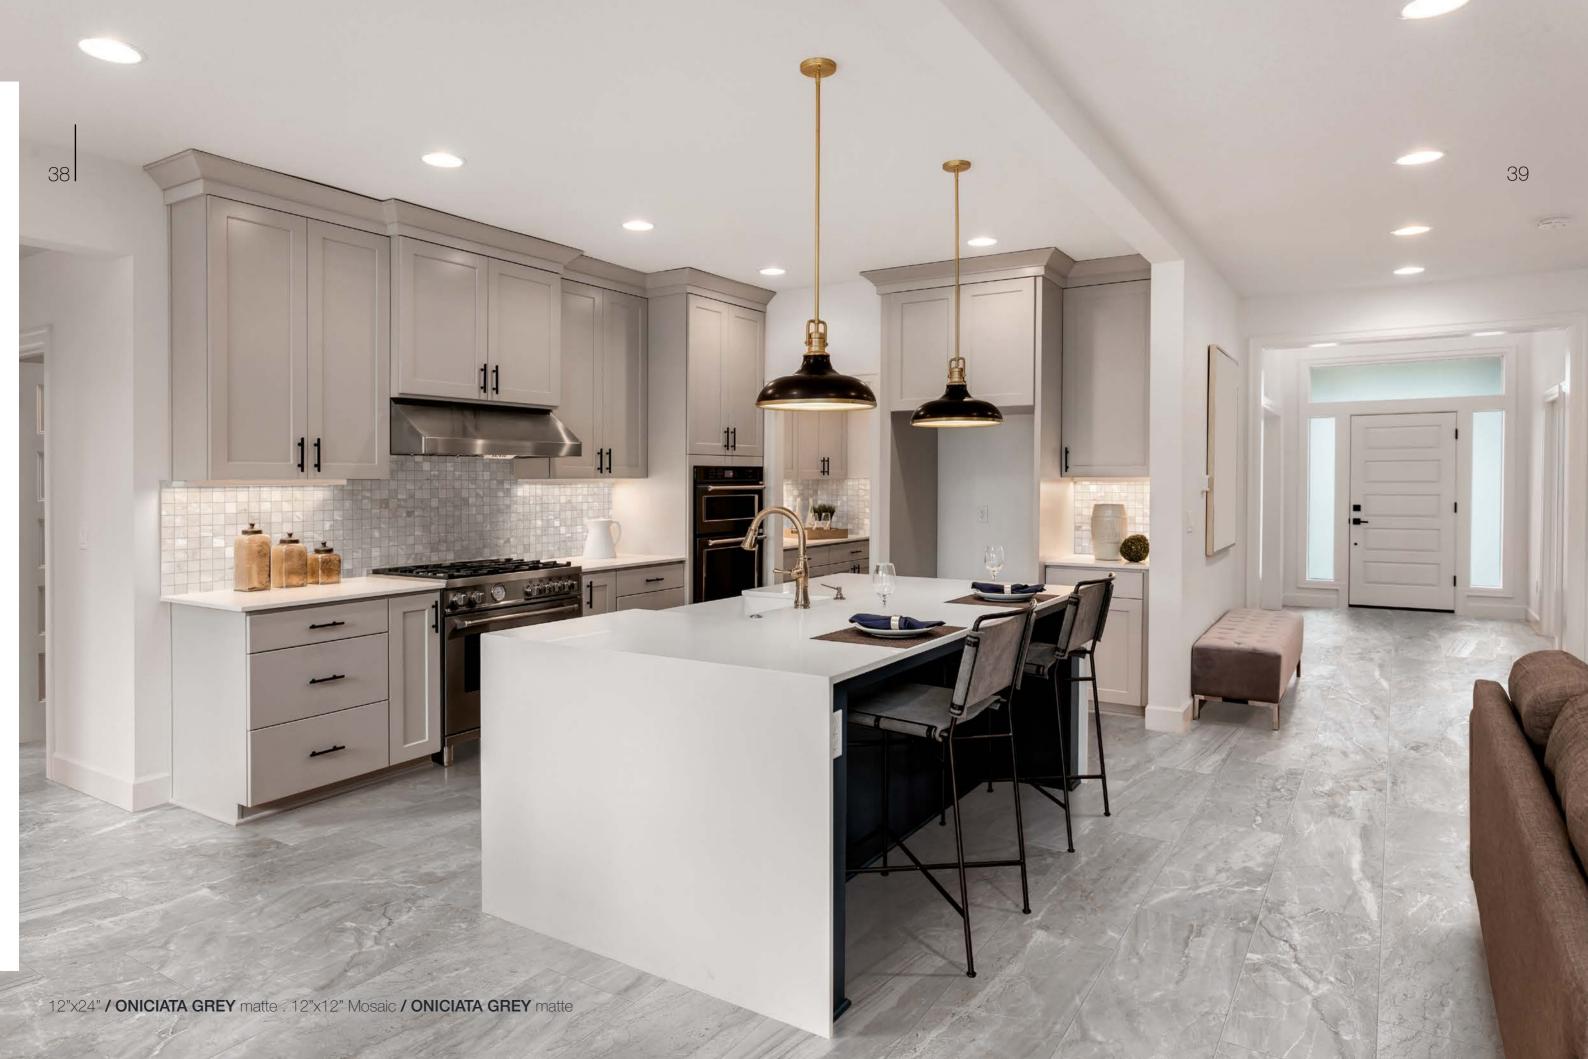

n presentation.

With the unique ability to tie together rustic and modern décor schemes, or to stand alone in its own brilliance, marble-looks have been sought after for centuries.

Classically timeless, the Marbles collection contains an array of five designer shades, sure to please even the most decerning interior designers. Boasting four attractive sizes including a gorgeous large format 24"x48".

The Marbles collection is comprised of 40% recycled content, is made from locally sourced, natural materials and contains no VOCs, PVC or Formaldehyde, commonly found in other flooring options.













11

12"x24" / VOLAKAS SILK matte . 9"x11" Hexagon Mosaic matte / VOLAKAS SILK



























12"x24" / ONICIATA IVORY matte . 12"x12" Mosaic / ONICIATA IVORY polished

















### sizes:

24"x48" Matte / Rectified 10 mm

1102327 Volakas Silk

1102328 Carrara White

1102329 Oniciata Ivory 1102330 Oniciata Grev

1102331 Marmo Nero

### Matte / Pressed 8 mm



1102282 Volakas Silk

1102283 Carrara White 1102284 Oniciata Ivory

1102285 Oniciata Grey 1102286 Marmo Nero

## 12"x24" Matte / Pressed 8 mm



1102292 Volakas Silk 1102293 Carrara White

1102294 Oniciata Ivory 1102295 Oniciata Grey

1102296 Marmo Nero

Colors shown may vary from actual product. Final selection should be made from actual product samples.

### 24"x48"

#### Polished / Rectified 10 mm



1102332 Volakas Silk

1102333 Carrara White

1102334 Oniciata Ivory 1102335 Oniciata Grey

1102336 Marmo Nero

### 24"x24"

#### Polished / Rectified 8 mm



1102337 Volakas Silk

1102338 Carrara White