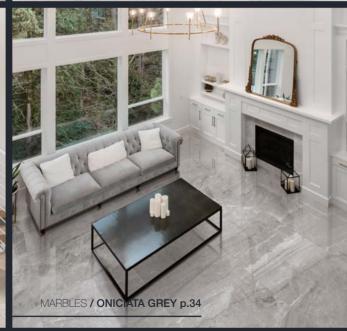

Classic in nature, modern in presentation.

With the unique ability to tie together rustic and modern décor schemes, or to stand alone in its own brilliance, marble-looks have been sought after for centuries.

Classically timeless, the Marbles collection contains an array of five designer shades, sure to please even the most decerning interior designers. Boasting four attractive sizes including a gorgeous large format 24"x48".

12"x24" / ONICIATA IVORY matte . 12"x12" Mosaic / ONICIATA IVORY polished