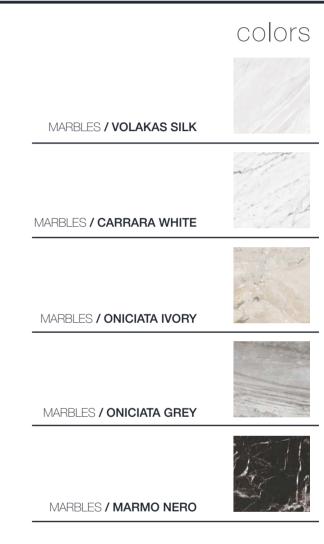

Classically timeless, the Marbles collection contains an array of five designer shades, sure to please even the most decerning interior designers. Boasting four attractive sizes including a gorgeous large format 24"x48".

### sizes:

24"x48" Matte / Rectified 10 mm

1102327 Volakas Silk

1102328 Carrara White

1102329 Oniciata Ivory 1102330 Oniciata Grev

1102331 Marmo Nero