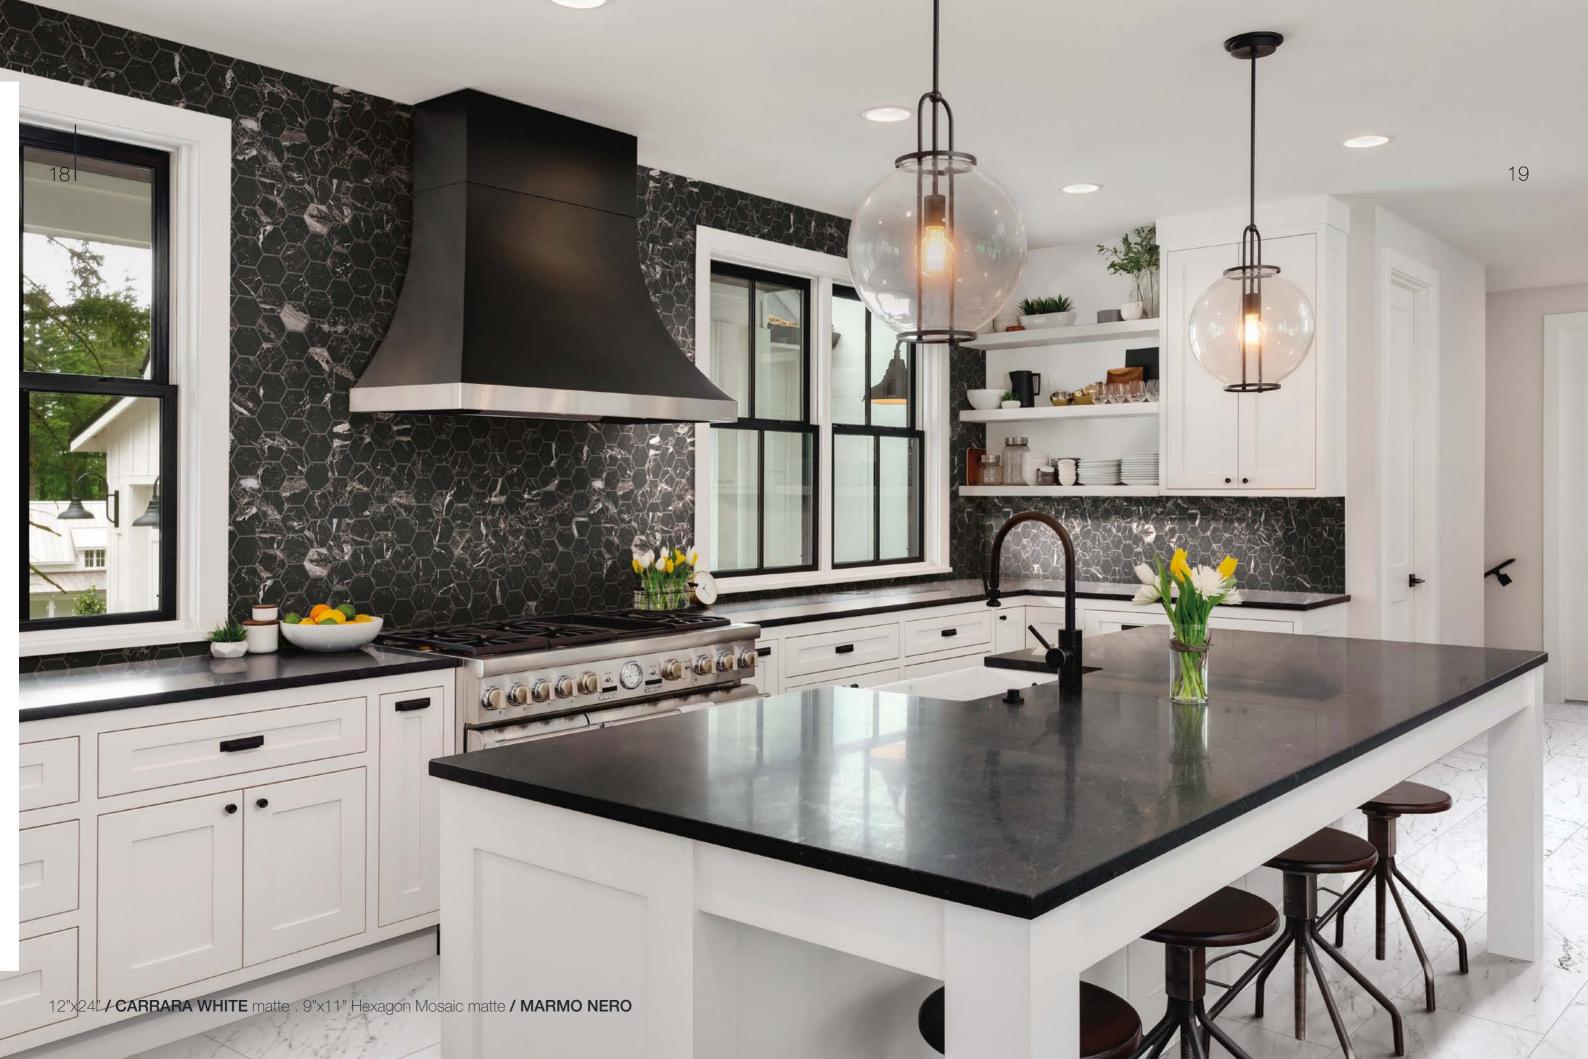

Classic in nature, modern in presentation.

With the unique ability to tie together rustic and modern décor schemes, or to stand alone in its own brilliance, marble-looks have been sought after for centuries.

Classically timeless, the Marbles collection contains an array of five designer shades, sure to please even the most decerning interior designers. Boasting four attractive sizes including a gorgeous large format 24"x48".

The Marbles collection is comprised of 40% recycled content, is made from locally sourced, natural materials and contains no VOCs, PVC or Formaldehyde, commonly found in other flooring options.













11

12"x24" / VOLAKAS SILK matte . 9"x11" Hexagon Mosaic matte / VOLAKAS SILK



























12"x24" / ONICIATA IVORY matte . 12"x12" Mosaic / ONICIATA IVORY polished

















### sizes:

24"x48" Matte / Rectified 10 mm

1102327 Volakas Silk

1102328 Carrara White

1102329 Oniciata Ivory 1102330 Oniciata Grev

1102331 Marmo Nero

### Matte / Pressed 8 mm



1102282 Volakas Silk

1102283 Carrara White 1102284 Oniciata Ivory

1102285 Oniciata Grey 1102286 Marmo Nero

## 12"x24" Matte / Pressed 8 mm



1102292 Volakas Silk 1102293 Carrara White

1102294 Oniciata Ivory 1102295 Oniciata Grey

1102296 Marmo Nero

Colors shown may vary from actual product. Final selection should be made from actual product samples.

### 24"x48"

#### Polished / Rectified 10 mm



1102332 Volakas Silk

1102333 Carrara White

1102334 Oniciata Ivory 1102335 Oniciata Grey

1102336 M