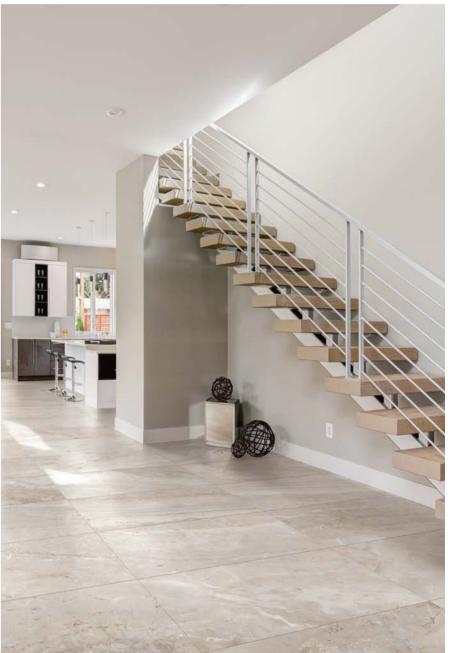

Classic in nature, modern in presentation.

With the unique ability to tie together rustic and modern décor schemes, or to stand alone in its own brilliance, marble-looks have been sought after for centuries.

Classically timeless, the Marbles collection contains an array of five designer shades, sure to please even the most decerning interior designers. Boasting four attractive sizes including a gorgeous large format 24"x48".

The Marbles collection is comprised of 40% recycled content, is made from locally sourced, natural materials and contains no VOCs, PVC or Formaldehyde, commonly found in other flooring options.

11

12"x24" / VOLAKAS SILK matte . 9"x11" Hexagon Mosaic matte / VOLAKAS SILK