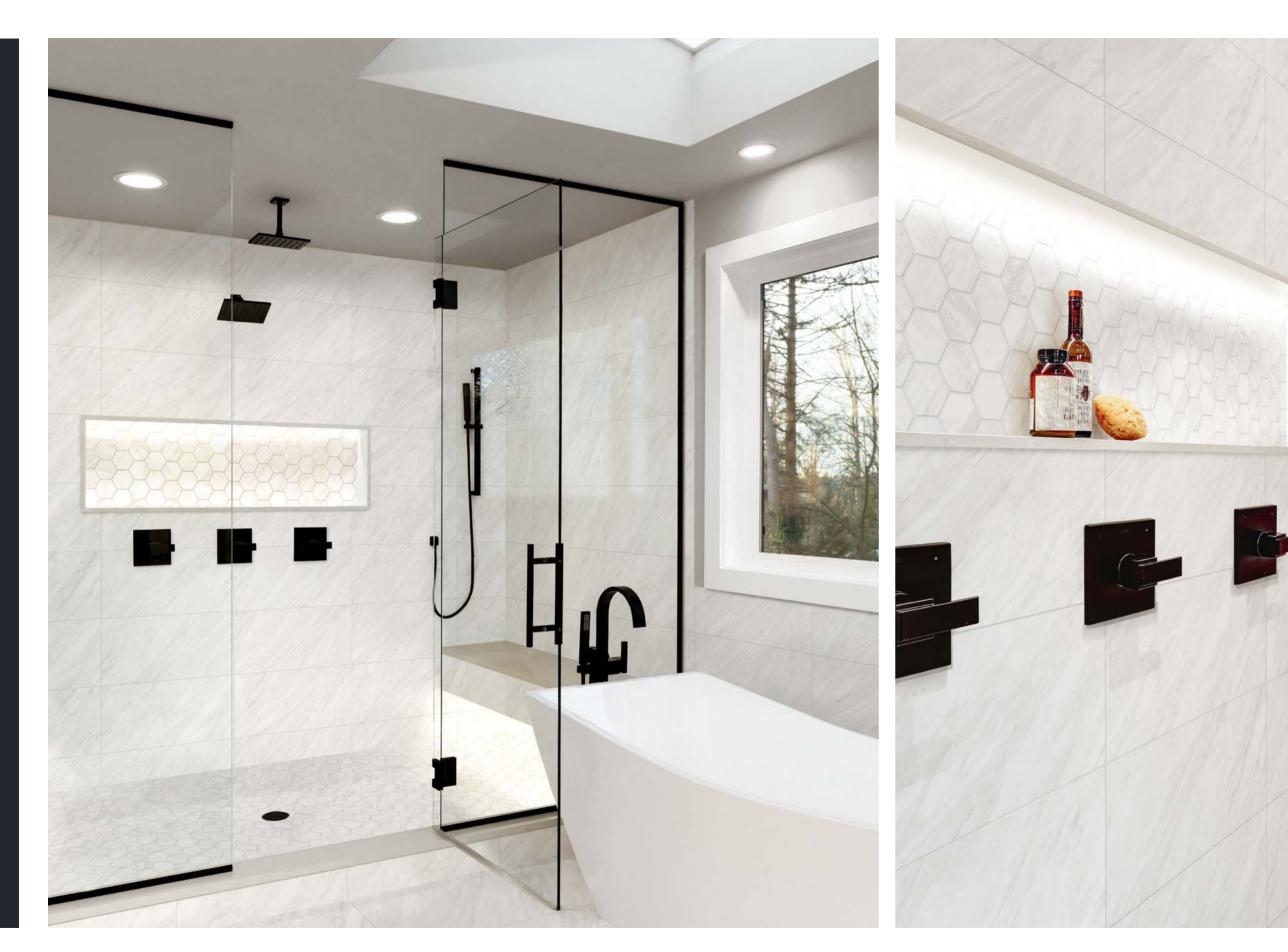

The Marbles collection is comprised of 40% recycled content, is made from locally sourced, natural materials and contains no VOCs, PVC or Formaldehyde, commonly found in other flooring options.

11

12"x24" / VOLAKAS SILK matte . 9"x11" Hexagon Mosaic matte / VOLAKAS SILK