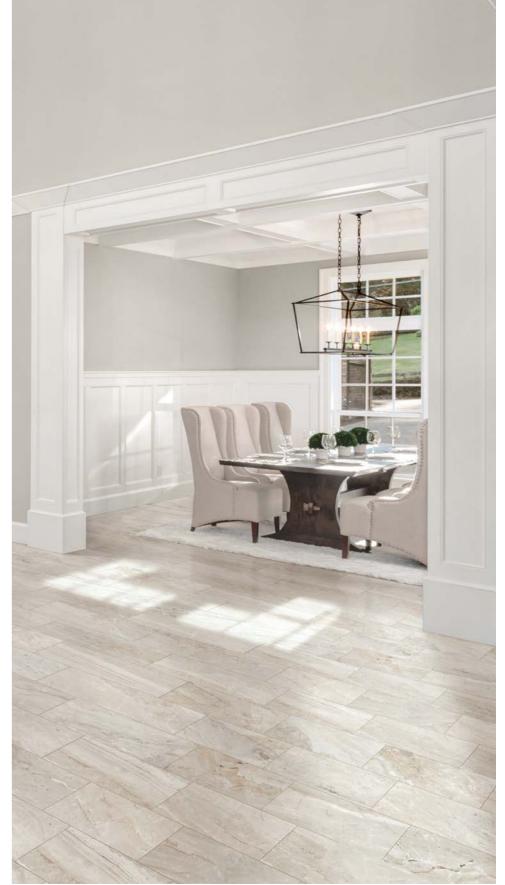

Classic in nature, modern in presentation.

With the unique ability to tie together rustic and modern décor schemes, or to stand alone in its own brilliance, marble-looks have been sought after for centuries.

Classically timeless, the Marbles collection contains an array of five designer shades, sure to please even the most decerning interior designers. Boasting four attractive sizes including a gorgeous large format 24"x48".

The Marbles collection is comprised of 40% recycled content, is made from locally sourced, natural materials and contains no VOCs, PVC or Formaldehyde, commonly found in other flooring options.













11

12"x24" / VOLAKAS SILK matte . 9"x11" Hexagon Mosaic matte / VOLAKAS SILK



























12"x24" / ONICIATA IVORY matte . 12"x12" Mosaic / ONICIATA IVORY polished

















### sizes:

24"x48" Matte / Rectified 10 mm

1102327 Volakas Silk

1102328 Carrara White

1102329 Oniciata Ivory 1102330 Oniciata Grev

1102331 Marmo Nero

### Matte / Pressed 8 mm



1102282 Volakas Silk

1102283 Carrara White 1102284 Oniciata Ivory

1102285 Oniciata Grey 1102286 Marmo Nero

## 12"x24" Matte / Pressed 8 mm



1102292 Volakas Silk 1102293 Carrara White

1102294 Oniciata Ivory 1102295 Oniciata Grey

1102296 Marmo Nero

Colors shown may vary from actual product. Final selection should be made from actual product samples.

### 24"x48"

#### Polished / Rectified 10 mm



1102332 Volakas Silk

1102333 Carrara White

1102334 Oniciata Ivory 1102335 Oniciata Grey

1102336 Marmo Nero

### 2