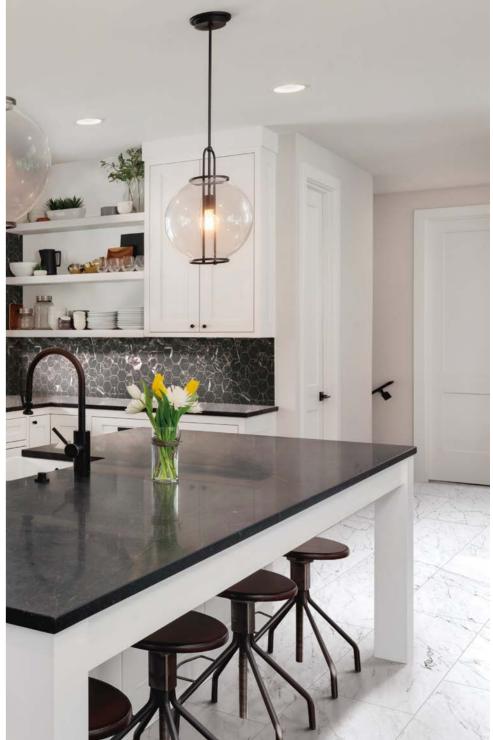

Classic in nature, modern in presentation.

With the unique ability to tie together rustic and modern décor schemes, or to stand alone in its own brilliance, marble-looks have been sought after for centuries.

Classically timeless, the Marbles collection contains an array of five designer shades, sure to please even the most decerning interior designers. Boasting four attractive sizes including a gorgeous large format 24"x48".

The Marbles collection is comprised of 40% recycled content, is made from locally sourced, natural materials and contains no VOCs, PVC or Formaldehyde, commonly found in other flooring options.













11

12"x24" / VOLAKAS SILK matte . 9"x11" Hexagon Mosaic matte / VOLAKAS SILK



























12"x24" / ONICIATA IVORY matte . 12"x12" Mosaic / ONICIATA IVORY polished

















### sizes:

24"x48" Matte / Rectified 10 mm

1102327 Volakas Silk

1102328 Carrara White

1102329 Oniciata Ivory 1102330 Oniciata Grev

1102331 Marmo Nero

### Matte / Pressed 8 mm



1102282 Volakas Silk

1102283 Carrara White 1102284 Oniciata Ivory

1102285 Oniciata Grey 1102286 Marmo Nero

## 12"x24" Matte / Pressed 8 mm



1102292 Volakas Silk 1102293 Carrara White

1102294 Oniciata Ivory 1102295 Oniciata Grey

1102296 Marmo Nero

Colors shown may vary from actual product. Final selection should be made from actual product samples.

### 24"x48"

#### Polished / Rectified 10 mm



1102332 Volakas Silk

1102333 Carrara White

1102334 Oniciata Ivory 1102335 Oniciata Grey

1102336