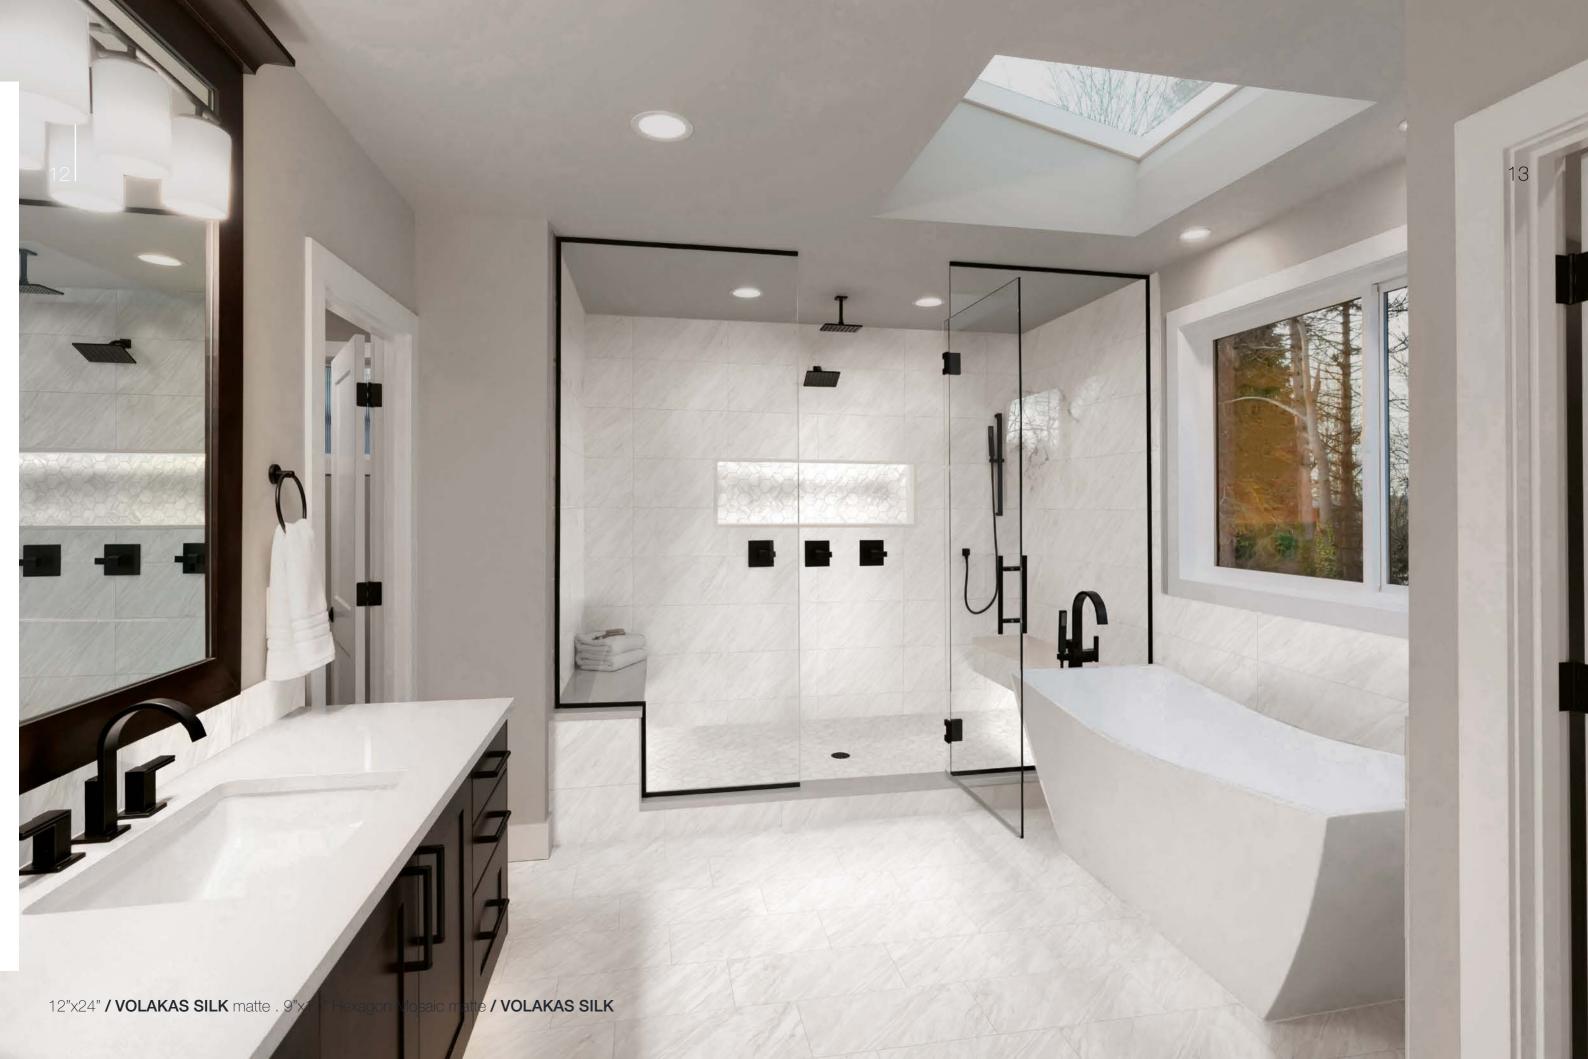

The Marbles collection is comprised of 40% recycled content, is made from locally sourced, natural materials and contains no VOCs, PVC or Formaldehyde, commonly found in other flooring options.

11

12"x24" / VOLAKAS SILK matte . 9"x11" Hexagon Mosaic matte / VOLAKAS SILK