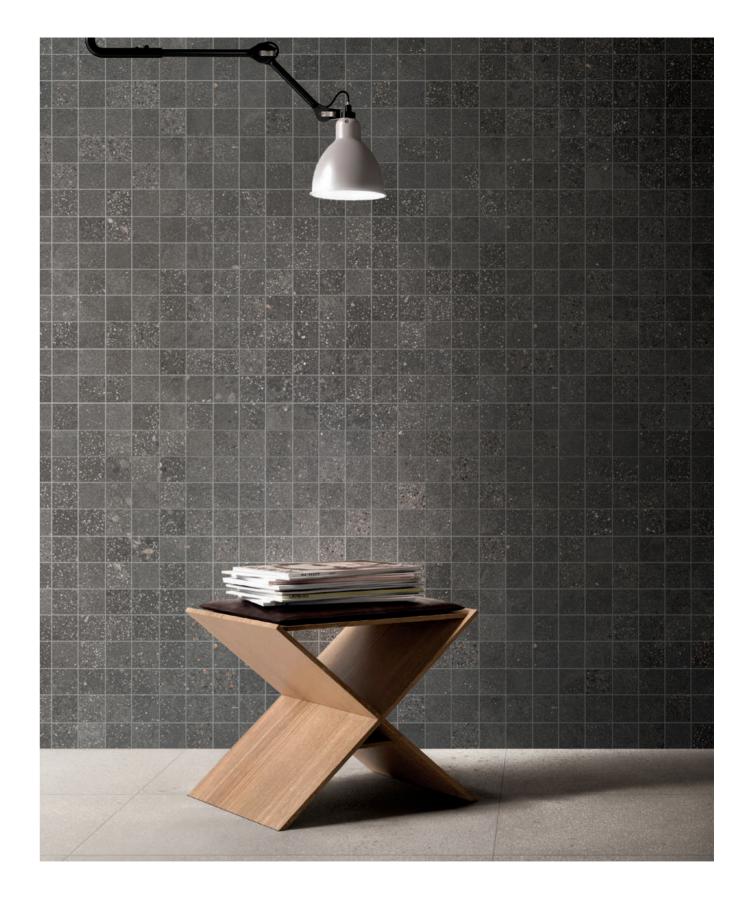

# **BLACK**

Colors shown may vary from actual product.
Final selection should be made from actual product samples.

Wall: Area 51\_12"x12" (36 DOT) Mosaic\_Clay\_Matte

Wall: Area 51\_12"x12" (36 DOT) Mosaic\_Black\_Matte