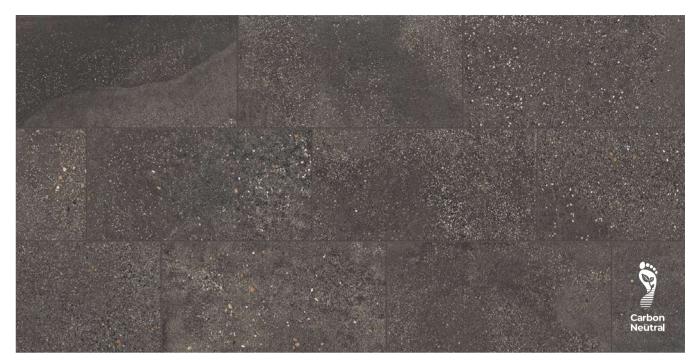

# **BLACK**

Colors shown may vary from actual product.
Final selection should be made from actual product samples.

Wall: Area 51\_12"x12" (36 DOT) Mosaic\_Clay\_Matte

Wall: Area 51\_12"x12" (36 DOT) Mosaic\_Black\_Matte

Floor: Area 51\_24"x24"\_Clay\_Matte