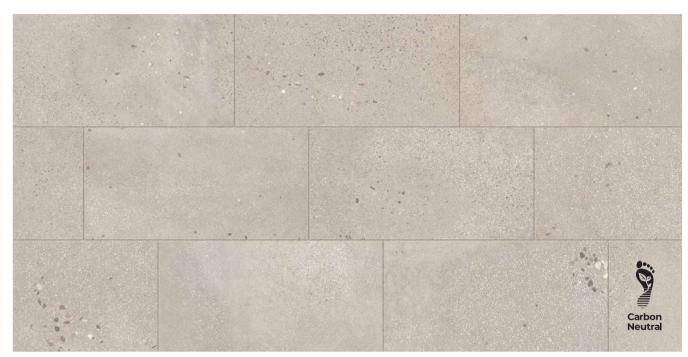

### **AREA 51**







### **AREA 51**

Industrial design for any space.

#### Contents

| Colors / Sizes / Mosaics | pg. 2  |
|--------------------------|--------|
| Visualizations           | pg. 6  |
| Specifications           | pg. 16 |
| Accreditations           | pg. 18 |

### **COLOR**



### **SIZES**



### **MOSAIC**



## WHITE

### **COLOR**



#### **SIZES**



### **MOSAIC**



## **CLAY**

Colors shown may vary from actual product.
Final selection should be made from actual product samples.

#### **COLOR**



### **SIZES**



### **MOSAIC**



# STEEL

### **COLOR**



### **SIZES**



### **MOSAIC**



# **BLACK**

Colors shown may vary from actual product.
Final selection should be made from actual product samples.







Wall: Area 51\_12"x12" (36 DOT) Mosaic\_Clay\_Matte









Wall: Area 51\_12"x12" (36 DOT) Mosaic\_Black\_Matte

Floor: Area 51\_24"x24"\_Clay\_Matte



### **Technical Specifications**

This product meets or exceeds all standards described in ANSI A137.1. Este product cumple o exceed todos los estandares de ANSI A137.1.

|          | SPECS                                    | TEST METHOD    | INDUSTRY