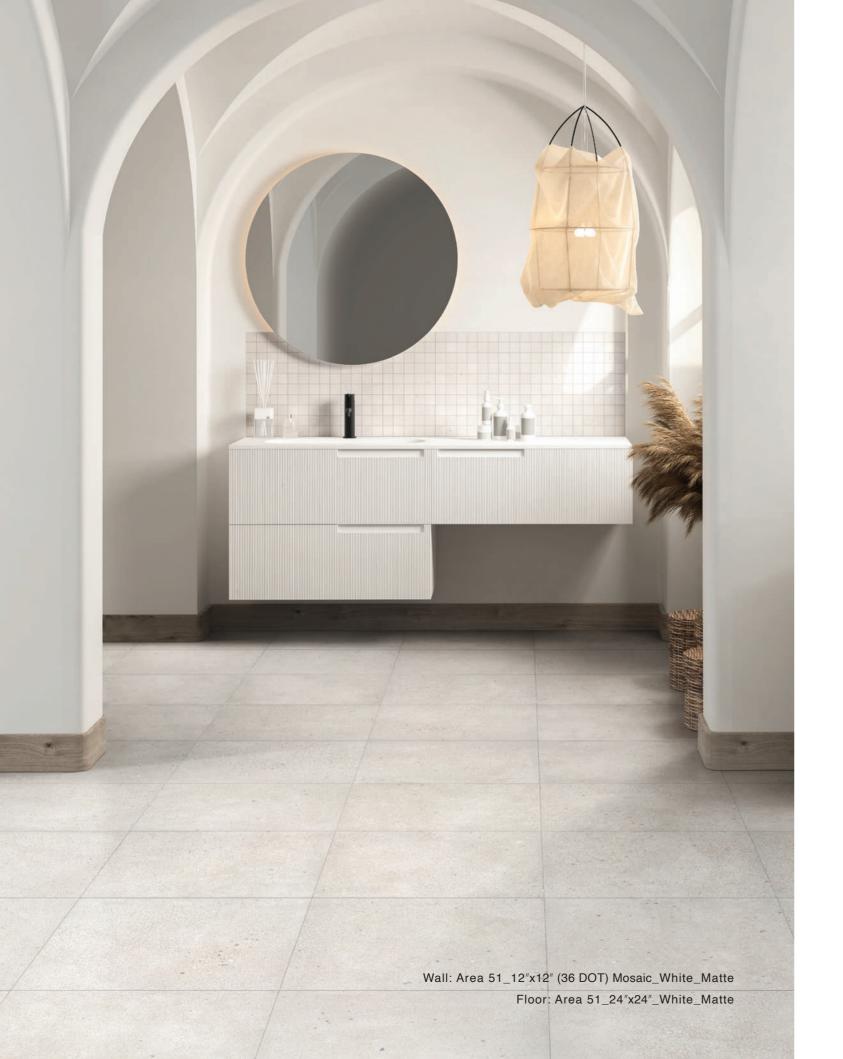

### **AREA 51**







### **AREA 51**

Industrial design for any space.

#### Contents

| Colors / Sizes / Mosaics | pg. 2  |
|--------------------------|--------|
| Visualizations           | pg. 6  |
| Specifications           | pg. 16 |
| Accreditations           | pg. 18 |

### **COLOR**



### **SIZES**



### **MOSAIC**



## WHITE

### **COLOR**



#### **SIZES**



### **MOSAIC**



## **CLAY**

Colors shown may vary from actual product.
Final selection should be made from actual product samples.

#### **COLOR**



### **SIZES**



### **MOSAIC**



# STEEL

### **COLOR**



### **SIZES**



### **MOSAIC**



# **BLACK**

Colors shown may vary from actual product.
Final selection should be made from actual product samples.







Wall: Area 51\_12"x12" (36 DOT) Mosaic\_Clay\_Matte









Wall: Area 51\_12"x12" (36 DOT) Mosaic\_Black\_Matte

Floor: Area 51\_24"x24"\_Clay\_Matte



### **Technical Specifications**

This product meets or exceeds all standards described in ANSI A137.1. Este product cumple o exceed todos los estandares de ANSI A137.1.

|          | SPECS                                    | TEST METHOD    | INDUSTRY STANDARD                                                                                                                  | MILE®sto                                                                              | one VALUES |
|----------|------------------------------------------|----------------|-------------------------------------------------------------------------------------------