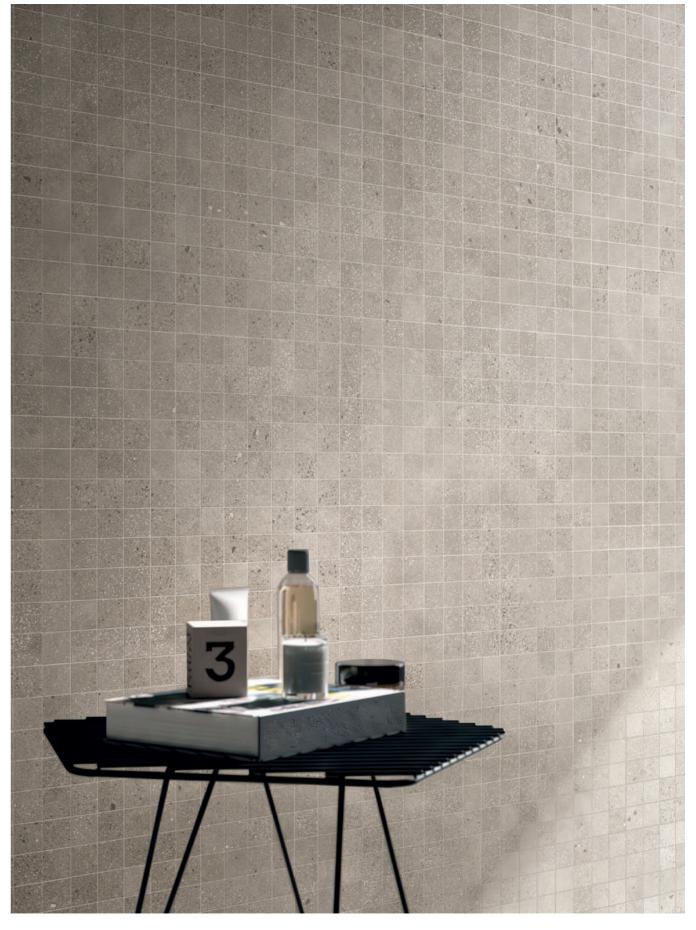

### **AREA 51**







### **AREA 51**

Industrial design for any space.

#### Contents

| Colors / Sizes / Mosaics | pg. 2  |
|--------------------------|--------|
| Visualizations           | pg. 6  |
| Specifications           | pg. 16 |
| Accreditations           | pg. 18 |

### **COLOR**



### **SIZES**



### **MOSAIC**



## WHITE

### **COLOR**



#### **SIZES**



### **MOSAIC**



## **CLAY**

Colors shown may vary from actual product.
Final selection should be made from actual product samples.

#### **COLOR**



### **SIZES**



### **MOSAIC**



# STEEL

### **COLOR**



### **SIZES**



### **MOSAIC**



# **BLACK**

Colors shown may vary from actual product.
Final selection should be made from actual product samples.







Wall: Area 51\_12"x12" (36 DOT) Mosaic\_Clay\_Matte









Wall: Area 51\_12"x12" (36 DOT) Mosaic\_Black\_Matte

Floor: Area 51\_24"x24"\_Clay\_Matte



### **Technical Specifications**

This product meets or exceeds all standards described in ANSI A137.1. Este product cumple o exceed todos los estandares de ANSI A137.1.

|          | SPECS                                    | TEST METHOD    | INDUSTRY STANDARD                                                                                                                  | MILE®sto                                                                              | one VALUES |
|----------|------------------------------------------|----------------|---------------------------------------------------------------------------------------------