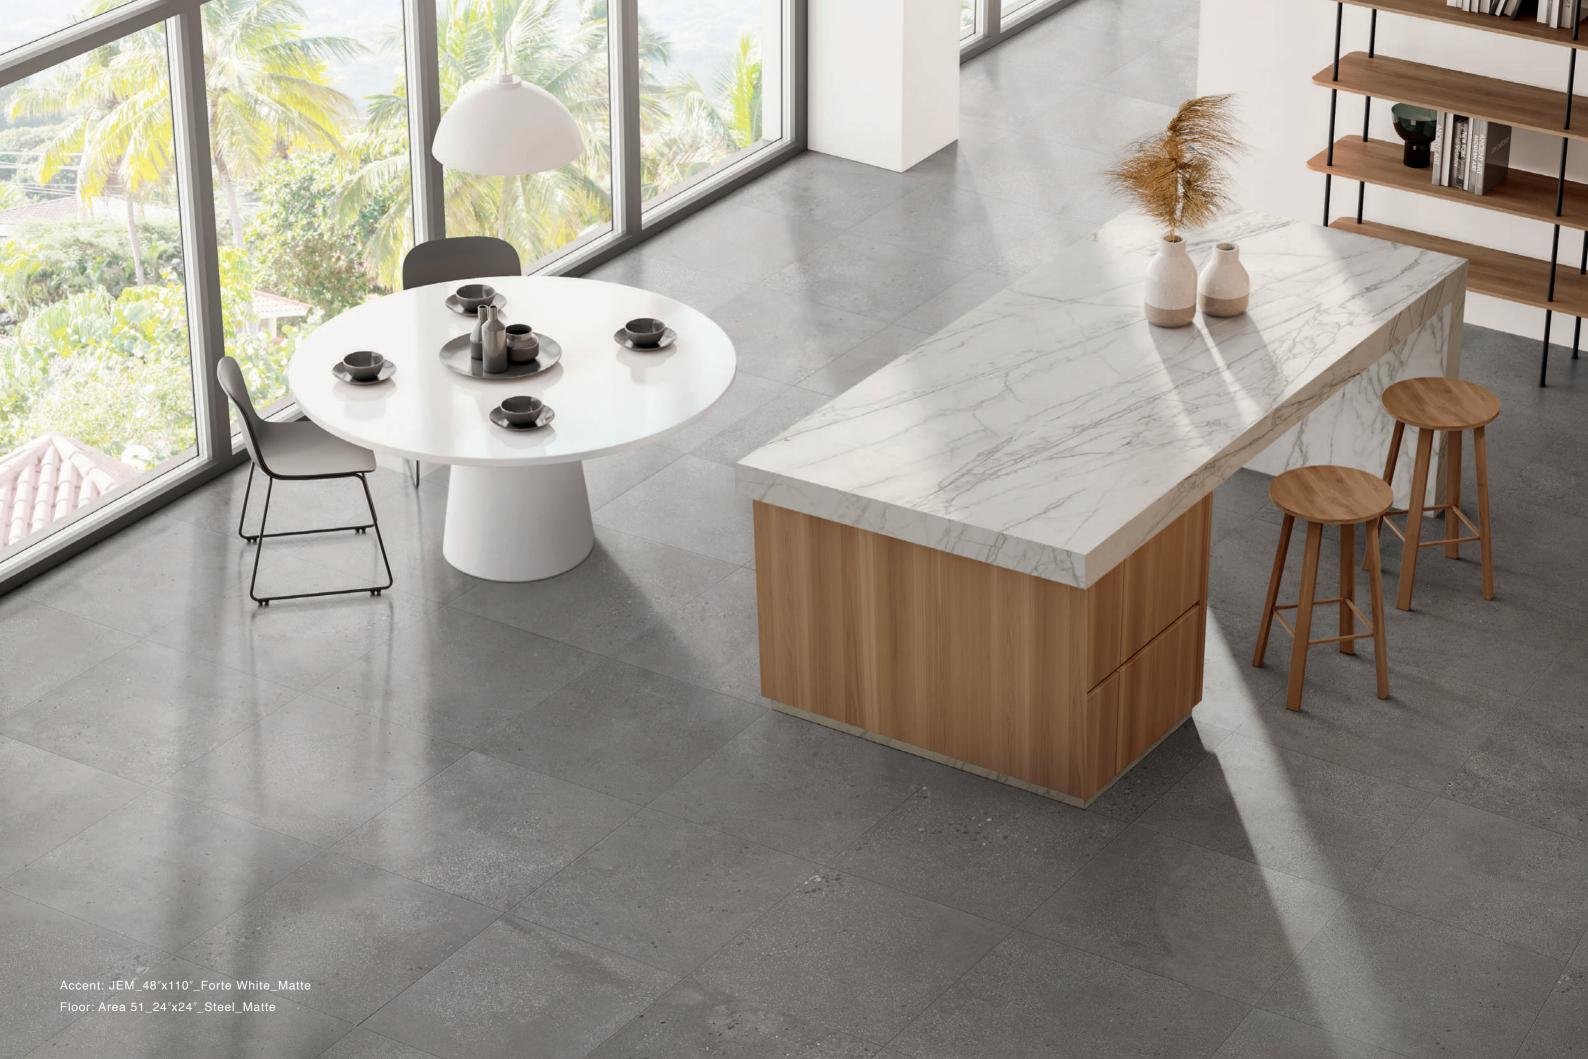

**AREA 51**







### **AREA 51**

Industrial design for any space.

#### Contents

| Colors / Sizes / Mosaics | pg. 2  |
|--------------------------|--------|
| Visualizations           | pg. 6  |
| Specifications           | pg. 16 |
| Accreditations           | pg. 18 |

### **COLOR**



### **SIZES**



### **MOSAIC**



## WHITE

### **COLOR**



#### **SIZES**



### **MOSAIC**



## **CLAY**

Colors shown may vary from actual product.
Final selection should be made from actual product samples.

#### **COLOR**



### **SIZES**



### **MOSAIC**



# STEEL

### **COLOR**



### **SIZES**



### **MOSAIC**



# **BLACK**

Colors shown may vary from actual product.
Final selection should be made from actual product samples.







Wall: Area 51\_12"x12" (36 DOT) Mosaic\_Clay\_Matte









Wall: Area 51\_12"x12" (36 DOT) Mosaic\_Black\_Matte

Floor: Area 51\_24"x24"\_Clay\_Matte



### **Technical Specifications**

This product meets or exceeds all standards described in ANSI A137.1. Este product cumple o exceed todos los estandares de ANSI A137.1.

|          | SPECS                                    | TEST METHOD    | INDUSTRY STANDARD                                                                                                                  | MILE®sto                                                                              | one VALUES |
|----------|------------------------------------------|----------------|------------------------------------------------------------------------------------------------------------------------------------|-----------------